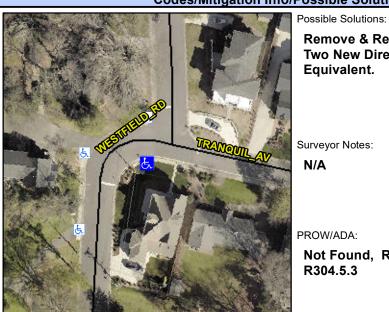

## **Access Compliance Report Public Rights-of-Way** (Curb Ramps)

Intersection ID: 17663 Main Street: TRANQUIL AV **Cross Street: WESTFIELD RD** Location:

ADA ID: 06A70D8B7DD0 Ramp Type: PerpDiag Initial Pass/Fail: Fail **Overall Compliance: No** Severity Score: 46.25

## Field Measurements/Component Compliance

**TRANQUIL AV** Street 1 Name Stop Condition-Street 2 Street 2 Name **WESTFIELD RD** Stop Condition-Street 1

Remove & Replace Curb Ramp With Two New Directional Ramps or Equivalent.

Surveyor Notes:

N/A

StopSign

StopSign

PROW/ADA:

Not Found, R304.5.1, R304.2.2, R304.5.3

Total Cost: 3200.00

| Compliance Description |                       | Data | Compliance Description |                             | Data |
|------------------------|-----------------------|------|------------------------|-----------------------------|------|
| N/A                    | Ramp Length (in)      | 49.0 | No                     | Ramp Slope (%)              | 11.1 |
| No                     | Ramp Width (in)       | 47.0 | No                     | Ramp XSlope (%)             | 7.2  |
| N/A                    | Flare Type LT         | N/A  | N/A                    | Flare Type RT               | N/A  |
| N/A                    | Flare Slope LT (%)    | N/A  | N/A                    | Flare Slope RT (%)          | N/A  |
| N/A                    | Flare Traversable LT? | N/A  | N/A                    | Flare Traversable RT?       | N/A  |
| N/A                    | Landing Length (in)   | N/A  | N/A                    | DWS Provided?               | N/A  |
| N/A                    | Landing Width (in)    | N/A  | N/A                    | DWS Contrast?               | N/A  |
| N/A                    | Landing Slope (%)     | N/A  | N/A                    | DWS Length (in)             | N/A  |
| N/A                    | Landing X Slope (%)   | N/A  | N/A                    | DWS Full Width?             | N/A  |
| N/A                    | Landing Curb? (Y/N)   | N/A  | N/A                    | DWS Offset (in)             | N/A  |
| N/A                    | Shared Landing?       | N/A  |                        |                             |      |
| N/A                    | Gutter Ponding?       | N/A  | N/A                    | Gutter Slope (%)            | N/A  |
| N/A                    | Gutter Lip Ht (in)    | N/A  | N/A                    | Gutter X Slope (%)          | N/A  |
| N/A                    | Painted X Walk1?      | No   | N/A                    | Painted X Walk2?            | No   |
|                        | X Walk 1 Direction    | To N |                        | X Walk 2 Direction          | To E |
| N/A                    | X Walk 1 Width (in)   | N/A  | N/A                    | X Walk 2 Width (in)         | N/A  |
|                        | X Walk 1 Slope (%)    | 7.7  |                        | X Walk 2 Slope (%)          | 1.8  |
|                        | X Walk 1 X Slope (%)  | 1.0  |                        | X Walk 2 X Slope (%)        | 8.3  |
| N/A                    | Ramp inside XWalk1?   | N/A  | N/A                    | Ramp inside XWalk2?         | N/A  |
|                        | Road Slope (%)        | 5.1  | N/A                    | Clear Space?                | N/A  |
|                        | Road X Slope (%)      | 6.8  | N/A                    | Clear Space to XWalk (in)   | N/A  |
| N/A                    | Any Obstructions?     | N/A  | N/A                    | Storm Grate/Utility Hazard? | N/A  |
|                        | Obstruction Type      |      |                        | Storm Grate/Utility Type    |      |
|                        |                       | N/A  |                        |                             | N/A  |
|                        |                       |      | Yes                    | Surface Condition? (G/P)    | Good |