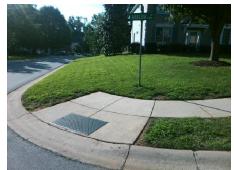

## Access Compliance Report Public Rights-of-Way (Curb Ramps)

Intersection ID: 4758 Main Street: ARKLOW\_RD Cross Street: BEAKER\_CT Location: S

ADA ID: 06B4B54876D3 Ramp Type: Perp Initial Pass/Fail: Fail Overall Compliance: No Severity Score: 21.25

Total Cost: \$ 1850.00

| Field Measurements/Component Compliance |                       |       |      |                             |      |  |  |
|-----------------------------------------|-----------------------|-------|------|-----------------------------|------|--|--|
| Compliance Description                  |                       | Data  | Comp | liance Description          | Data |  |  |
| N/A                                     | Ramp Length (in)      | 46.0  | Yes  | Ramp Slope (%)              | 6.2  |  |  |
| No                                      | Ramp Width (in)       | 47.0  | No   | Ramp XSlope (%)             | 5.8  |  |  |
| N/A                                     | Flare Type LT         | N/A   | N/A  | Flare Type RT               | N/A  |  |  |
| N/A                                     | Flare Slope LT (%)    | N/A   | N/A  | Flare Slope RT (%)          | N/A  |  |  |
| N/A                                     | Flare Traversable LT? | N/A   | N/A  | Flare Traversable RT?       | N/A  |  |  |
| N/A                                     | Landing Length (in)   | N/A   | N/A  | DWS Provided?               | N/A  |  |  |
| N/A                                     | Landing Width (in)    | N/A   | N/A  | DWS Contrast?               | N/A  |  |  |
| N/A                                     | Landing Slope (%)     | N/A   | N/A  | DWS Length (in)             | N/A  |  |  |
| N/A                                     | Landing X Slope (%)   | N/A   | N/A  | DWS Full Width?             | N/A  |  |  |
| N/A                                     | Landing Curb? (Y/N)   | N/A   | N/A  | DWS Offset (in)             | N/A  |  |  |
| N/A                                     | Shared Landing?       | N/A   |      |                             |      |  |  |
| N/A                                     | Gutter Ponding?       | N/A   | N/A  | Gutter Slope (%)            | N/A  |  |  |
| N/A                                     | Gutter Lip Ht (in)    | N/A   | N/A  | Gutter X Slope (%)          | N/A  |  |  |
| N/A                                     | Painted X Walk1?      | No    | N/A  | Painted X Walk2?            | N/A  |  |  |
|                                         | X Walk 1 Direction    | To NE |      | X Walk 2 Direction          | N/A  |  |  |
| N/A                                     | X Walk 1 Width (in)   | N/A   | N/A  | X Walk 2 Width (in)         | N/A  |  |  |
|                                         | X Walk 1 Slope (%)    | 3.6   |      | X Walk 2 Slope (%)          | N/A  |  |  |
|                                         | X Walk 1 X Slope (%)  | 1.3   |      | X Walk 2 X Slope (%)        | N/A  |  |  |
| N/A                                     | Ramp inside XWalk1?   | N/A   | N/A  | Ramp inside XWalk2?         | N/A  |  |  |
|                                         | Road Slope (%)        | N/A   | N/A  | Clear Space?                | N/A  |  |  |
|                                         | Road X Slope (%)      | N/A   | N/A  | Clear Space to XWalk (in)   | N/A  |  |  |
| N/A                                     | Any Obstructions?     | N/A   | N/A  | Storm Grate/Utility Hazard? | N/A  |  |  |
|                                         | Obstruction Type      |       |      | Storm Grate/Utility Type    |      |  |  |
|                                         |                       | N/A   |      |                             | N/A  |  |  |
|                                         |                       |       | Yes  | Surface Condition? (G/P)    | Good |  |  |
| W                                       | Charles and the       |       |      |                             |      |  |  |