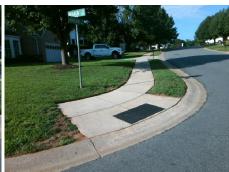

## Access Compliance Report Public Rights-of-Way (Curb Ramps)

Intersection ID: 4758 Main Street: ARKLOW\_RD Cross Street: BEAKER\_CT Location: S

ADA ID: 06B4B54876D3 Ramp Type: Perp Initial Pass/Fail: Fail Overall Compliance: No Severity Score: 21.25

Total Cost: \$ 1850.00

| Field Measurements/Component Compliance |                       |       |      |                             |      |  |  |
|-----------------------------------------|-----------------------|-------|------|-----------------------------|------|--|--|
| Compliance Description                  |                       | Data  | Comp | liance Description          | Data |  |  |
| N/A                                     | Ramp Length (in)      | 46.0  | Yes  | Ramp Slope (%)              | 6.2  |  |  |
| No                                      | Ramp Width (in)       | 47.0  | No   | Ramp XSlope (%)             | 5.8  |  |  |
| N/A                                     | Flare Type LT         | N/A   | N/A  | Flare Type RT               | N/A  |  |  |
| N/A                                     | Flare Slope LT (%)    | N/A   | N/A  | Flare Slope RT (%)          | N/A  |  |  |
| N/A                                     | Flare Traversable LT? | N/A   | N/A  | Flare Traversable RT?       | N/A  |  |  |
| N/A                                     | Landing Length (in)   | N/A   | N/A  | DWS Provided?               | N/A  |  |  |
| N/A                                     | Landing Width (in)    | N/A   | N/A  | DWS Contrast?               | N/A  |  |  |
| N/A                                     | Landing Slope (%)     | N/A   | N/A  | DWS Length (in)             | N/A  |  |  |
| N/A                                     | Landing X Slope (%)   | N/A   | N/A  | DWS Full Width?             | N/A  |  |  |
| N/A                                     | Landing Curb? (Y/N)   | N/A   | N/A  | DWS Offset (in)             | N/A  |  |  |
| N/A                                     | Shared Landing?       | N/A   |      |                             |      |  |  |
| N/A                                     | Gutter Ponding?       | N/A   | N/A  | Gutter Slope (%)            | N/A  |  |  |
| N/A                                     | Gutter Lip Ht (in)    | N/A   | N/A  | Gutter X Slope (%)          | N/A  |  |  |
| N/A                                     | Painted X Walk1?      | No    | N/A  | Painted X Walk2?            | N/A  |  |  |
|                                         | X Walk 1 Direction    | To NE |      | X Walk 2 Direction          | N/A  |  |  |
| N/A                                     | X Walk 1 Width (in)   | N/A   | N/A  | X Walk 2 Width (in)         | N/A  |  |  |
|                                         | X Walk 1 Slope (%)    | 3.6   |      | X Walk 2 Slope (%)          | N/A  |  |  |
|                                         | X Walk 1 X Slope (%)  | 1.3   |      | X Walk 2 X Slope (%)        | N/A  |  |  |
| N/A                                     | Ramp inside XWalk1?   | N/A   | N/A  | Ramp inside XWalk2?         | N/A  |  |  |
|                                         | Road Slope (%)        | N/A   | N/A  | Clear Space?                | N/A  |  |  |
|                                         | Road X Slope (%)      | N/A   | N/A  | Clear Space to XWalk (in)   | N/A  |  |  |
| N/A                                     | Any Obstructions?     | N/A   | N/A  | Storm Grate/Utility Hazard? | N/A  |  |  |
|                                         | Obstruction Type      |       |      | Storm Grate/Utility Type    |      |  |  |
|                                         |                       | N/A   |      |                             | N/A  |  |  |
|                                         |                       |       | Yes  | Surface Condition? (G/P)    | Good |  |  |
| W                                       | Charles and the       |       |      |                             |      |  |  |