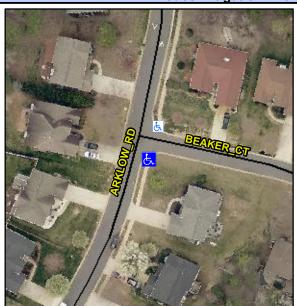

## Access Compliance Report Public Rights-of-Way (Curb Ramps)

Intersection ID: 4758 Main Street: ARKLOW\_RD Cross Street: BEAKER\_CT Location: S

ADA ID: 06B4B54876D3 Ramp Type: Perp Initial Pass/Fail: Fail Overall Compliance: No Severity Score: 21.25