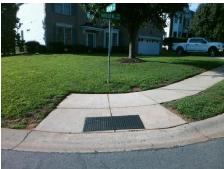

## Access Compliance Report Public Rights-of-Way (Curb Ramps)

Intersection ID: 4758 Main Street: ARKLOW\_RD Cross Street: BEAKER\_CT Location: S

ADA ID: 06B4B54876D3 Ramp Type: Perp Initial Pass/Fail: Fail Overall Compliance: No Severity Score: 21.25

Total Cost: \$ 1850.00

| Field Measurements/Component Compliance |                       |       |      |                             |      |  |  |
|-----------------------------------------|-----------------------|-------|------|-----------------------------|------|--|--|
| Compliance Description                  |                       | Data  | Comp | liance Description          | Data |  |  |
| N/A                                     | Ramp Length (in)      | 46.0  | Yes  | Ramp Slope (%)              | 6.2  |  |  |
| No                                      | Ramp Width (in)       | 47.0  | No   | Ramp XSlope (%)             | 5.8  |  |  |
| N/A                                     | Flare Type LT         | N/A   | N/A  | Flare Type RT               | N/A  |  |  |
| N/A                                     | Flare Slope LT (%)    | N/A   | N/A  | Flare Slope RT (%)          | N/A  |  |  |
| N/A                                     | Flare Traversable LT? | N/A   | N/A  | Flare Traversable RT?       | N/A  |  |  |
| N/A                                     | Landing Length (in)   | N/A   | N/A  | DWS Provided?               | N/A  |  |  |
| N/A                                     | Landing Width (in)    | N/A   | N/A  | DWS Contrast?               | N/A  |  |  |
| N/A                                     | Landing Slope (%)     | N/A   | N/A  | DWS Length (in)             | N/A  |  |  |
| N/A                                     | Landing X Slope (%)   | N/A   | N/A  | DWS Full Width?             | N/A  |  |  |
| N/A                                     | Landing Curb? (Y/N)   | N/A   | N/A  | DWS Offset (in)             | N/A  |  |  |
| N/A                                     | Shared Landing?       | N/A   |      |                             |      |  |  |
| N/A                                     | Gutter Ponding?       | N/A   | N/A  | Gutter Slope (%)            | N/A  |  |  |
| N/A                                     | Gutter Lip Ht (in)    | N/A   | N/A  | Gutter X Slope (%)          | N/A  |  |  |
| N/A                                     | Painted X Walk1?      | No    | N/A  | Painted X Walk2?            | N/A  |  |  |
|                                         | X Walk 1 Direction    | To NE |      | X Walk 2 Direction          | N/A  |  |  |
| N/A                                     | X Walk 1 Width (in)   | N/A   | N/A  | X Walk 2 Width (in)         | N/A  |  |  |
|                                         | X Walk 1 Slope (%)    | 3.6   |      | X Walk 2 Slope (%)          | N/A  |  |  |
|                                         | X Walk 1 X Slope (%)  | 1.3   |      | X Walk 2 X Slope (%)        | N/A  |  |  |
| N/A                                     | Ramp inside XWalk1?   | N/A   | N/A  | Ramp inside XWalk2?         | N/A  |  |  |
|                                         | Road Slope (%)        | N/A   | N/A  | Clear Space?                | N/A  |  |  |
|                                         | Road X Slope (%)      | N/A   | N/A  | Clear Space to XWalk (in)   | N/A  |  |  |
| N/A                                     | Any Obstructions?     | N/A   | N/A  | Storm Grate/Utility Hazard? | N/A  |  |  |
|                                         | Obstruction Type      |       |      | Storm Grate/Utility Type    |      |  |  |
|                                         |                       | N/A   |      |                             | N/A  |  |  |
|                                         |                       |       | Yes  | Surface Condition? (G/P)    | Good |  |  |
| W                                       | Charles and the       |       |      |                             |      |  |  |