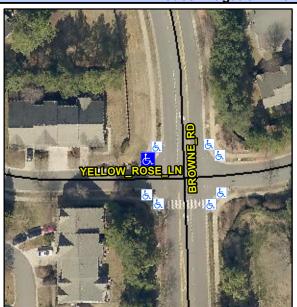

## Access Compliance Report Public Rights-of-Way (Curb Ramps)

Intersection ID: 2983Main Street: YELLOW\_ROSE\_LNCross Street: BROWNE\_RDLocation:NWADA ID: 06B7459746D0Ramp Type: PerpInitial Pass/Fail: FailOverall Compliance: NoSeverity Score: 22.5

## **Codes/Mitigation Info/Possible Solution**

Street 1 Name

YELLOW ROSE LN

Stop Condition-Street 2

StopSign

Street 2 Name

N/A

Stop Condition-Street 1