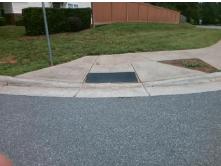

Total Cost:

2050.00

| Field Measurements/Component Compliance |                             |       |      |                             |      |  |
|-----------------------------------------|-----------------------------|-------|------|-----------------------------|------|--|
| Comp                                    | Compliance Description Data |       | Comp | liance Description          | Data |  |
| N/A                                     | Ramp Length (in)            | 57.0  | No   | Ramp Slope (%)              | 9.8  |  |
| No                                      | Ramp Width (in)             | 44.5  | No   | Ramp XSlope (%)             | 2.8  |  |
| N/A                                     | Flare Type LT               | N/A   | N/A  | Flare Type RT               | N/A  |  |
| N/A                                     | Flare Slope LT (%)          | N/A   | N/A  | Flare Slope RT (%)          | N/A  |  |
| N/A                                     | Flare Traversable LT?       | N/A   | N/A  | Flare Traversable RT?       | N/A  |  |
| N/A                                     | Landing Length (in)         | N/A   | N/A  | DWS Provided?               | N/A  |  |
| N/A                                     | Landing Width (in)          | N/A   | N/A  | DWS Contrast?               | N/A  |  |
| N/A                                     | Landing Slope (%)           | N/A   | N/A  | DWS Length (in)             | N/A  |  |
| N/A                                     | Landing X Slope (%)         | N/A   | N/A  | DWS Full Width?             | N/A  |  |
| N/A                                     | Landing Curb? (Y/N)         | N/A   | N/A  | DWS Offset (in)             | N/A  |  |
| N/A                                     | Shared Landing?             | N/A   |      |                             |      |  |
| N/A                                     | Gutter Ponding?             | N/A   | N/A  | Gutter Slope (%)            | N/A  |  |
| N/A                                     | Gutter Lip Ht (in)          | N/A   | N/A  | Gutter X Slope (%)          | N/A  |  |
| N/A                                     | Painted X Walk1?            | Yes   | N/A  | Painted X Walk2?            | N/A  |  |
|                                         | X Walk 1 Direction          | To S  |      | X Walk 2 Direction          | N/A  |  |
| N/A                                     | X Walk 1 Width (in)         | 120.0 | N/A  | X Walk 2 Width (in)         | N/A  |  |
|                                         | X Walk 1 Slope (%)          | 1.5   |      | X Walk 2 Slope (%)          | N/A  |  |
|                                         | X Walk 1 X Slope (%)        | 0.0   |      | X Walk 2 X Slope (%)        | N/A  |  |
| N/A                                     | Ramp inside XWalk1?         | No    | N/A  | Ramp inside XWalk2?         | N/A  |  |
|                                         | Road Slope (%)              | N/A   | N/A  | Clear Space?                | N/A  |  |
|                                         | Road X Slope (%)            | N/A   | N/A  | Clear Space to XWalk (in)   | N/A  |  |
| N/A                                     | Any Obstructions?           | N/A   | N/A  | Storm Grate/Utility Hazard? | N/A  |  |
|                                         | Obstruction Type            |       |      | Storm Grate/Utility Type    |      |  |
|                                         |                             | N/A   |      |                             | N/A  |  |
|                                         |                             |       | Yes  | Surface Condition? (G/P)    | Good |  |