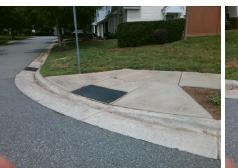

Total Cost:

2050.00

| Field Measurements/Component Compliance |                             |       |      |                             |      |  |
|-----------------------------------------|-----------------------------|-------|------|-----------------------------|------|--|
| Comp                                    | Compliance Description Data |       | Comp | liance Description          | Data |  |
| N/A                                     | Ramp Length (in)            | 57.0  | No   | Ramp Slope (%)              | 9.8  |  |
| No                                      | Ramp Width (in)             | 44.5  | No   | Ramp XSlope (%)             | 2.8  |  |
| N/A                                     | Flare Type LT               | N/A   | N/A  | Flare Type RT               | N/A  |  |
| N/A                                     | Flare Slope LT (%)          | N/A   | N/A  | Flare Slope RT (%)          | N/A  |  |
| N/A                                     | Flare Traversable LT?       | N/A   | N/A  | Flare Traversable RT?       | N/A  |  |
| N/A                                     | Landing Length (in)         | N/A   | N/A  | DWS Provided?               | N/A  |  |
| N/A                                     | Landing Width (in)          | N/A   | N/A  | DWS Contrast?               | N/A  |  |
| N/A                                     | Landing Slope (%)           | N/A   | N/A  | DWS Length (in)             | N/A  |  |
| N/A                                     | Landing X Slope (%)         | N/A   | N/A  | DWS Full Width?             | N/A  |  |
| N/A                                     | Landing Curb? (Y/N)         | N/A   | N/A  | DWS Offset (in)             | N/A  |  |
| N/A                                     | Shared Landing?             | N/A   |      |                             |      |  |
| N/A                                     | Gutter Ponding?             | N/A   | N/A  | Gutter Slope (%)            | N/A  |  |
| N/A                                     | Gutter Lip Ht (in)          | N/A   | N/A  | Gutter X Slope (%)          | N/A  |  |
| N/A                                     | Painted X Walk1?            | Yes   | N/A  | Painted X Walk2?            | N/A  |  |
|                                         | X Walk 1 Direction          | To S  |      | X Walk 2 Direction          | N/A  |  |
| N/A                                     | X Walk 1 Width (in)         | 120.0 | N/A  | X Walk 2 Width (in)         | N/A  |  |
|                                         | X Walk 1 Slope (%)          | 1.5   |      | X Walk 2 Slope (%)          | N/A  |  |
|                                         | X Walk 1 X Slope (%)        | 0.0   |      | X Walk 2 X Slope (%)        | N/A  |  |
| N/A                                     | Ramp inside XWalk1?         | No    | N/A  | Ramp inside XWalk2?         | N/A  |  |
|                                         | Road Slope (%)              | N/A   | N/A  | Clear Space?                | N/A  |  |
|                                         | Road X Slope (%)            | N/A   | N/A  | Clear Space to XWalk (in)   | N/A  |  |
| N/A                                     | Any Obstructions?           | N/A   | N/A  | Storm Grate/Utility Hazard? | N/A  |  |
|                                         | Obstruction Type            |       |      | Storm Grate/Utility Type    |      |  |
|                                         |                             | N/A   |      |                             | N/A  |  |
|                                         |                             |       | Yes  | Surface Condition? (G/P)    | Good |  |