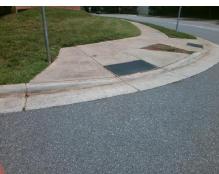

Total Cost:

2050.00

| Field Measurements/Component Compliance |                             |       |      |                             |      |  |
|-----------------------------------------|-----------------------------|-------|------|-----------------------------|------|--|
| Comp                                    | Compliance Description Data |       | Comp | liance Description          | Data |  |
| N/A                                     | Ramp Length (in)            | 57.0  | No   | Ramp Slope (%)              | 9.8  |  |
| No                                      | Ramp Width (in)             | 44.5  | No   | Ramp XSlope (%)             | 2.8  |  |
| N/A                                     | Flare Type LT               | N/A   | N/A  | Flare Type RT               | N/A  |  |
| N/A                                     | Flare Slope LT (%)          | N/A   | N/A  | Flare Slope RT (%)          | N/A  |  |
| N/A                                     | Flare Traversable LT?       | N/A   | N/A  | Flare Traversable RT?       | N/A  |  |
| N/A                                     | Landing Length (in)         | N/A   | N/A  | DWS Provided?               | N/A  |  |
| N/A                                     | Landing Width (in)          | N/A   | N/A  | DWS Contrast?               | N/A  |  |
| N/A                                     | Landing Slope (%)           | N/A   | N/A  | DWS Length (in)             | N/A  |  |
| N/A                                     | Landing X Slope (%)         | N/A   | N/A  | DWS Full Width?             | N/A  |  |
| N/A                                     | Landing Curb? (Y/N)         | N/A   | N/A  | DWS Offset (in)             | N/A  |  |
| N/A                                     | Shared Landing?             | N/A   |      |                             |      |  |
| N/A                                     | Gutter Ponding?             | N/A   | N/A  | Gutter Slope (%)            | N/A  |  |
| N/A                                     | Gutter Lip Ht (in)          | N/A   | N/A  | Gutter X Slope (%)          | N/A  |  |
| N/A                                     | Painted X Walk1?            | Yes   | N/A  | Painted X Walk2?            | N/A  |  |
|                                         | X Walk 1 Direction          | To S  |      | X Walk 2 Direction          | N/A  |  |
| N/A                                     | X Walk 1 Width (in)         | 120.0 | N/A  | X Walk 2 Width (in)         | N/A  |  |
|                                         | X Walk 1 Slope (%)          | 1.5   |      | X Walk 2 Slope (%)          | N/A  |  |
|                                         | X Walk 1 X Slope (%)        | 0.0   |      | X Walk 2 X Slope (%)        | N/A  |  |
| N/A                                     | Ramp inside XWalk1?         | No    | N/A  | Ramp inside XWalk2?         | N/A  |  |
|                                         | Road Slope (%)              | N/A   | N/A  | Clear Space?                | N/A  |  |
|                                         | Road X Slope (%)            | N/A   | N/A  | Clear Space to XWalk (in)   | N/A  |  |
| N/A                                     | Any Obstructions?           | N/A   | N/A  | Storm Grate/Utility Hazard? | N/A  |  |
|                                         | Obstruction Type            |       |      | Storm Grate/Utility Type    |      |  |
|                                         |                             | N/A   |      |                             | N/A  |  |
|                                         |                             |       | Yes  | Surface Condition? (G/P)    | Good |  |