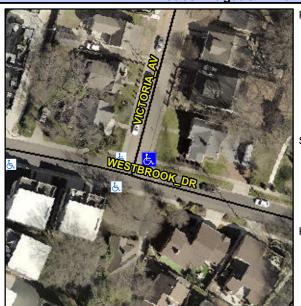

## **Access Compliance Report Public Rights-of-Way** (Curb Ramps)

Intersection ID: 11765 Main Street: VICTORIA\_AV Cross Street: WESTBROOK\_DR Location: NE **Overall Compliance: No** ADA ID: 06B91902CC39 Ramp Type: Perp Initial Pass/Fail: Fail Severity Score: 13.75