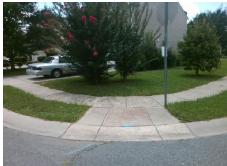

## **Access Compliance Report Public Rights-of-Way** (Curb Ramps)

Intersection ID: 43204 Main Street: PLANTAIN\_CT **Cross Street: SPEEDWELL CT** Location: SW ADA ID: 06B9D6AC244B Ramp Type: PerpDiag Initial Pass/Fail: Fail **Overall Compliance: No Severity Score:** 8.75

**Codes/Mitigation Info/Possible Solution** 

Street 1 Name Stop Condition-Street 2 Street 2 Name Stop Condition-Street 1 **SPEEDWELL CT** None **PLANTAIN CT** StopSign Possible Solutions: Remove & Replace Curb Ramp With Two New Directional Ramps or Equivalent. Surveyor Notes: N/A PROW/ADA: Not Found, R304.5.1