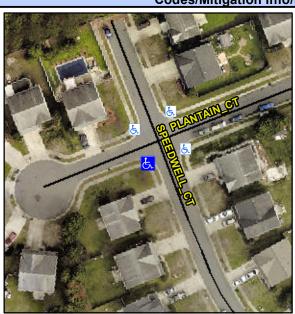

## **Access Compliance Report Public Rights-of-Way** (Curb Ramps)

Intersection ID: 43204 Main Street: PLANTAIN\_CT **Cross Street: SPEEDWELL CT** Location: SW ADA ID: 06B9D6AC244B Ramp Type: PerpDiag Initial Pass/Fail: Fail **Overall Compliance: No Severity Score:** 8.75

**Codes/Mitigation Info/Possible Solution** 

Street 1 Name Stop Condition-Street 2 Street 2 Name Stop Condition-Street 1 **SPEEDWELL CT** None **PLANTAIN CT** StopSign Possible Solutions: Remove & Replace Curb Ramp With Two New Directional Ramps or Equivalent. Surveyor Notes: N/A PROW/ADA: Not Found, R304.5.1