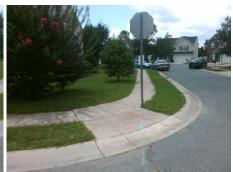

## **Access Compliance Report Public Rights-of-Way** (Curb Ramps)

Intersection ID: 43204 Main Street: PLANTAIN\_CT **Cross Street: SPEEDWELL CT** Location: SW ADA ID: 06B9D6AC244B Ramp Type: PerpDiag Initial Pass/Fail: Fail **Overall Compliance: No Severity Score:** 8.75

**Codes/Mitigation Info/Possible Solution** 

Street 1 Name Stop Condition-Street 2 Street 2 Name Stop Condition-Street 1 **SPEEDWELL CT** None **PLANTAIN CT** StopSign Possible Solutions: Remove & Replace Curb Ramp With Two New Directional Ramps or Equivalent. Surveyor Notes: N/A PROW/ADA: Not Found, R304.5.1