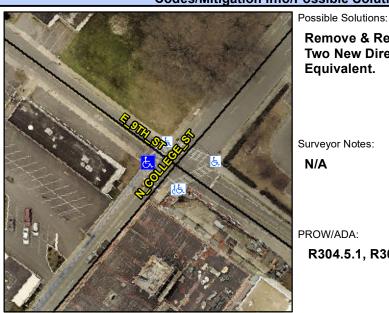

## **Access Compliance Report Public Rights-of-Way** (Curb Ramps)

Data

Good

Intersection ID: 11956 Main Street: E 9TH ST **Cross Street: N COLLEGE ST** Location: W ADA ID: 06C1D18CEE32 Ramp Type: PerpDiag Initial Pass/Fail: Fail **Overall Compliance: No Severity Score:** 10

## Field Measurements/Component Compliance

**Data Compliance Description** 

Street 1 N Stop Cond Street 2 N Stop Cond

Remove & Replace Curb Ramp With **Two New Directional Ramps or** Equivalent.

Surveyor Notes: N/A

PROW/ADA:

R304.5.1, R304.5.3

| lame            | N COLLEGE ST |
|-----------------|--------------|
| dition-Street 2 | Signal       |
| lame            | E 9TH ST     |
| dition-Street 1 | Signal       |
|                 |              |
|                 |              |
|                 |              |