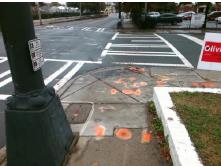

## Field Measurements/Component Compliance

**Data Compliance Description** 

Street 1 N Stop Cond Street 2 N Stop Cond

Remove & Replace Curb Ramp With **Two New Directional Ramps or** Equivalent.

Surveyor Notes: N/A