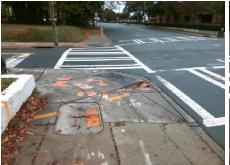

## Field Measurements/Component Compliance

**Data Compliance Description** 

Street 1 N Stop Cond Street 2 N Stop Cond

Remove & Replace Curb Ramp With **Two New Directional Ramps or** Equivalent.

Surveyor Notes: N/A