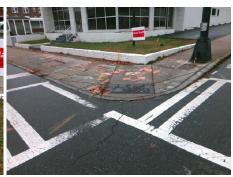

## Field Measurements/Component Compliance

**Data Compliance Description** 

Street 1 N Stop Cond Street 2 N Stop Cond

Remove & Replace Curb Ramp With **Two New Directional Ramps or** Equivalent.

Surveyor Notes: N/A