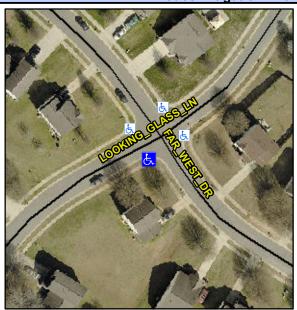

## Access Compliance Report Public Rights-of-Way (Curb Ramps)

Intersection ID: 29294Main Street: LOOKING\_GLASS\_LNCross Street: FAR\_WEST\_DRLocation:SWADA ID: 06C2FEB822FCRamp Type: PerpDiagInitial Pass/Fail: FailOverall Compliance: NoSeverity Score:30

## Field Measurements/Component Compliance

Street 1 Name
Stop Condition-Street 2
Street 2 Name
Stop Condition-Street 1

FAR WEST DR None LOOKING GLASS LN StopSign Possible Solutions:

Remove & Replace Curb Ramp With Two New Directional Ramps or Equivalent.