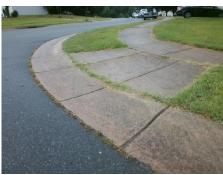

## Field Measurements/Component Compliance

Street 1 Name
Stop Condition-Street 2
Street 2 Name
Stop Condition-Street 1

FAR WEST DR None LOOKING GLASS LN StopSign Possible Solutions:

Remove & Replace Curb Ramp With Two New Directional Ramps or Equivalent.

Surveyor Notes:

N/A

PROW/ADA:

Not Found, R304.5.1, R304.5.3

Total Cost: \$ 3200.00

| Field Measurements/Component Compliance |                       |      |      |                             |      |
|-----------------------------------------|-----------------------|------|------|-----------------------------|------|
| Compliance Description                  |                       | Data | Comp | liance Description          | Data |
| N/A                                     | Ramp Length (in)      | 54.5 | Yes  | Ramp Slope (%)              | 7.9  |
| No                                      | Ramp Width (in)       | 32.5 | No   | Ramp XSlope (%)             | 6.6  |
| N/A                                     | Flare Type LT         | N/A  | N/A  | Flare Type RT               | N/A  |
| N/A                                     | Flare Slope LT (%)    | N/A  | N/A  | Flare Slope RT (%)          | N/A  |
| N/A                                     | Flare Traversable LT? | N/A  | N/A  | Flare Traversable RT?       | N/A  |
| N/A                                     | Landing Length (in)   | N/A  | N/A  | DWS Provided?               | N/A  |
| N/A                                     | Landing Width (in)    | N/A  | N/A  | DWS Contrast?               | N/A  |
| N/A                                     | Landing Slope (%)     | N/A  | N/A  | DWS Length (in)             | N/A  |
| N/A                                     | Landing X Slope (%)   | N/A  | N/A  | DWS Full Width?             | N/A  |
| N/A                                     | Landing Curb? (Y/N)   | N/A  | N/A  | DWS Offset (in)             | N/A  |
| N/A                                     | Shared Landing?       | N/A  |      |                             |      |
| N/A                                     | Gutter Ponding?       | N/A  | N/A  | Gutter Slope (%)            | N/A  |
| N/A                                     | Gutter Lip Ht (in)    | N/A  | N/A  | Gutter X Slope (%)          | N/A  |
| N/A                                     | Painted X Walk1?      | No   | N/A  | Painted X Walk2?            | No   |
|                                         | X Walk 1 Direction    | То Е |      | X Walk 2 Direction          | To W |
| N/A                                     | X Walk 1 Width (in)   | N/A  | N/A  | X Walk 2 Width (in)         | N/A  |
|                                         | X Walk 1 Slope (%)    | 3.8  |      | X Walk 2 Slope (%)          | 1.7  |
|                                         | X Walk 1 X Slope (%)  | 2.0  |      | X Walk 2 X Slope (%)        | 4.1  |
| N/A                                     | Ramp inside XWalk1?   | N/A  | N/A  | Ramp inside XWalk2?         | N/A  |
|                                         | Road Slope (%)        | 3.4  | N/A  | Clear Space?                | N/A  |
|                                         | Road X Slope (%)      | 1.4  | N/A  | Clear Space to XWalk (in)   | N/A  |
| N/A                                     | Any Obstructions?     | N/A  | N/A  | Storm Grate/Utility Hazard? | N/A  |
|                                         | Obstruction Type      |      |      | Storm Grate/Utility Type    |      |
|                                         |                       | N/A  |      |                             | N/A  |
|                                         |                       |      | Yes  | Surface Condition? (G/P)    | Good |
| and the second                          | 10 m                  |      |      |                             |      |