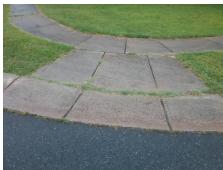

## Field Measurements/Component Compliance

Street 1 Name
Stop Condition-Street 2
Street 2 Name
Stop Condition-Street 1

FAR WEST DR None LOOKING GLASS LN StopSign Possible Solutions:

Remove & Replace Curb Ramp With Two New Directional Ramps or Equivalent.

Surveyor Notes:

N/A

PROW/ADA:

Not Found, R304.5.1, R304.5.3

Total Cost: \$ 3200.00

| Field Measurements/Component Compliance |                       |      |      |                             |      |
|-----------------------------------------|-----------------------|------|------|-----------------------------|------|
| Compliance Description                  |                       | Data | Comp | liance Description          | Data |
| N/A                                     | Ramp Length (in)      | 54.5 | Yes  | Ramp Slope (%)              | 7.9  |
| No                                      | Ramp Width (in)       | 32.5 | No   | Ramp XSlope (%)             | 6.6  |
| N/A                                     | Flare Type LT         | N/A  | N/A  | Flare Type RT               | N/A  |
| N/A                                     | Flare Slope LT (%)    | N/A  | N/A  | Flare Slope RT (%)          | N/A  |
| N/A                                     | Flare Traversable LT? | N/A  | N/A  | Flare Traversable RT?       | N/A  |
| N/A                                     | Landing Length (in)   | N/A  | N/A  | DWS Provided?               | N/A  |
| N/A                                     | Landing Width (in)    | N/A  | N/A  | DWS Contrast?               | N/A  |
| N/A                                     | Landing Slope (%)     | N/A  | N/A  | DWS Length (in)             | N/A  |
| N/A                                     | Landing X Slope (%)   | N/A  | N/A  | DWS Full Width?             | N/A  |
| N/A                                     | Landing Curb? (Y/N)   | N/A  | N/A  | DWS Offset (in)             | N/A  |
| N/A                                     | Shared Landing?       | N/A  |      |                             |      |
| N/A                                     | Gutter Ponding?       | N/A  | N/A  | Gutter Slope (%)            | N/A  |
| N/A                                     | Gutter Lip Ht (in)    | N/A  | N/A  | Gutter X Slope (%)          | N/A  |
| N/A                                     | Painted X Walk1?      | No   | N/A  | Painted X Walk2?            | No   |
|                                         | X Walk 1 Direction    | То Е |      | X Walk 2 Direction          | To W |
| N/A                                     | X Walk 1 Width (in)   | N/A  | N/A  | X Walk 2 Width (in)         | N/A  |
|                                         | X Walk 1 Slope (%)    | 3.8  |      | X Walk 2 Slope (%)          | 1.7  |
|                                         | X Walk 1 X Slope (%)  | 2.0  |      | X Walk 2 X Slope (%)        | 4.1  |
| N/A                                     | Ramp inside XWalk1?   | N/A  | N/A  | Ramp inside XWalk2?         | N/A  |
|                                         | Road Slope (%)        | 3.4  | N/A  | Clear Space?                | N/A  |
|                                         | Road X Slope (%)      | 1.4  | N/A  | Clear Space to XWalk (in)   | N/A  |
| N/A                                     | Any Obstructions?     | N/A  | N/A  | Storm Grate/Utility Hazard? | N/A  |
|                                         | Obstruction Type      |      |      | Storm Grate/Utility Type    |      |
|                                         |                       | N/A  |      |                             | N/A  |
|                                         |                       |      | Yes  | Surface Condition? (G/P)    | Good |
| and the second                          | 10 m                  |      |      |                             |      |