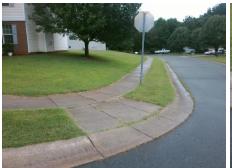

## Field Measurements/Component Compliance

Street 1 Name
Stop Condition-Street 2
Street 2 Name
Stop Condition-Street 1

FAR WEST DR None LOOKING GLASS LN StopSign Possible Solutions:

Remove & Replace Curb Ramp With Two New Directional Ramps or Equivalent.

Surveyor Notes:

N/A

PROW/ADA:

Not Found, R304.5.1, R304.5.3

Total Cost: \$ 3200.00

| Field Measurements/Component Compliance |                       |      |      |                             |      |
|-----------------------------------------|-----------------------|------|------|-----------------------------|------|
| Compliance Description                  |                       | Data | Comp | liance Description          | Data |
| N/A                                     | Ramp Length (in)      | 54.5 | Yes  | Ramp Slope (%)              | 7.9  |
| No                                      | Ramp Width (in)       | 32.5 | No   | Ramp XSlope (%)             | 6.6  |
| N/A                                     | Flare Type LT         | N/A  | N/A  | Flare Type RT               | N/A  |
| N/A                                     | Flare Slope LT (%)    | N/A  | N/A  | Flare Slope RT (%)          | N/A  |
| N/A                                     | Flare Traversable LT? | N/A  | N/A  | Flare Traversable RT?       | N/A  |
| N/A                                     | Landing Length (in)   | N/A  | N/A  | DWS Provided?               | N/A  |
| N/A                                     | Landing Width (in)    | N/A  | N/A  | DWS Contrast?               | N/A  |
| N/A                                     | Landing Slope (%)     | N/A  | N/A  | DWS Length (in)             | N/A  |
| N/A                                     | Landing X Slope (%)   | N/A  | N/A  | DWS Full Width?             | N/A  |
| N/A                                     | Landing Curb? (Y/N)   | N/A  | N/A  | DWS Offset (in)             | N/A  |
| N/A                                     | Shared Landing?       | N/A  |      |                             |      |
| N/A                                     | Gutter Ponding?       | N/A  | N/A  | Gutter Slope (%)            | N/A  |
| N/A                                     | Gutter Lip Ht (in)    | N/A  | N/A  | Gutter X Slope (%)          | N/A  |
| N/A                                     | Painted X Walk1?      | No   | N/A  | Painted X Walk2?            | No   |
|                                         | X Walk 1 Direction    | То Е |      | X Walk 2 Direction          | To W |
| N/A                                     | X Walk 1 Width (in)   | N/A  | N/A  | X Walk 2 Width (in)         | N/A  |
|                                         | X Walk 1 Slope (%)    | 3.8  |      | X Walk 2 Slope (%)          | 1.7  |
|                                         | X Walk 1 X Slope (%)  | 2.0  |      | X Walk 2 X Slope (%)        | 4.1  |
| N/A                                     | Ramp inside XWalk1?   | N/A  | N/A  | Ramp inside XWalk2?         | N/A  |
|                                         | Road Slope (%)        | 3.4  | N/A  | Clear Space?                | N/A  |
|                                         | Road X Slope (%)      | 1.4  | N/A  | Clear Space to XWalk (in)   | N/A  |
| N/A                                     | Any Obstructions?     | N/A  | N/A  | Storm Grate/Utility Hazard? | N/A  |
|                                         | Obstruction Type      |      |      | Storm Grate/Utility Type    |      |
|                                         |                       | N/A  |      |                             | N/A  |
|                                         |                       |      | Yes  | Surface Condition? (G/P)    | Good |
| and the second                          | 10 m                  |      |      |                             |      |