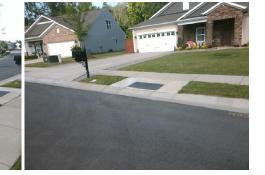

## Access Compliance Report Public Rights-of-Way (Curb Ramps)

|                                         |                                   | <b>a a</b> i                            |                               | _         | Location:                       |       |
|-----------------------------------------|-----------------------------------|-----------------------------------------|-------------------------------|-----------|---------------------------------|-------|
| Intersection ID: 43649 Ma               | 9 Main Street: FERGUSON_FOREST_DR |                                         | Cross Street: SWANN_BRANCH_DR |           |                                 | NW    |
| ADA ID: 06C546D4B97F Ra                 | mp Type: Perp                     | Initial Pass/                           | Fail: Fail Overall (          | Complianc | ce: No Severity Score:          | 13.75 |
| Codes/Mitigation Info/Possible Solution |                                   | Field Measurements/Component Compliance |                               |           |                                 |       |
| Possible Solutions:                     |                                   | Compliance Description Data Com         |                               |           | Compliance Description          | Data  |
| State 1                                 | Remove & Replace Entire Ramp      | . N/A                                   | Ramp Length (in)              | 47.0      | No Ramp Slope (%)               | 10.6  |
|                                         |                                   | Yes                                     | Ramp Width (in)               | 48.0      | No Ramp XSlope (%)              | 4.3   |
| CANER SECTION                           |                                   | N/A                                     | Flare Type LT                 | N/A       | N/A Flare Type RT               | N/A   |
| The Manual Market                       |                                   | N/A                                     | Flare Slope LT (%)            | N/A       | N/A Flare Slope RT (%)          | N/A   |
|                                         |                                   | N/A                                     | Flare Traversable LT?         | N/A       | N/A Flare Traversable RT?       | N/A   |
|                                         | 68                                | N/A                                     | Landing Length (in)           | N/A       | N/A DWS Provided?               | N/A   |
|                                         | Surveyor Notes:                   | N/A                                     | Landing Width (in)            | N/A       | N/A DWS Contrast?               | N/A   |
|                                         | N/A                               | N/A                                     | Landing Slope (%)             | N/A       | N/A DWS Length (in)             | N/A   |
|                                         |                                   | N/A                                     | Landing X Slope (%)           | N/A       | N/A DWS Full Width?             | N/A   |
| L N L H                                 |                                   | N/A                                     | Landing Curb? (Y/N)           | N/A       | N/A DWS Offset (in)             | N/A   |
|                                         |                                   | N/A                                     | Shared Landing?               | N/A       |                                 |       |
|                                         | PROW/ADA:                         | N/A                                     | Gutter Ponding?               | N/A       | N/A Gutter Slope (%)            | N/A   |
|                                         | Not Found, R304.2.2, R304.5.3     | N/A                                     | Gutter Lip Ht (in)            | N/A       | N/A Gutter X Slope (%)          | N/A   |
|                                         | ,,                                | N/A                                     | Painted X Walk1?              | No        | N/A Painted X Walk2?            | N/A   |
|                                         |                                   |                                         | X Walk 1 Direction            | To E      | X Walk 2 Direction              | N/A   |
|                                         |                                   | N/A                                     | X Walk 1 Width (in)           | N/A       | N/A X Walk 2 Width (in)         | N/A   |
| Street 1 Name FERGUSON FORES            | T DR                              |                                         | X Walk 1 Slope (%)            | 0.1       | X Walk 2 Slope (%)              | N/A   |
| Stop Condition-Street 2                 | None                              |                                         | X Walk 1 X Slope (%)          | 1.7       | X Walk 2 X Slope (%)            | N/A   |
| Street 2 Name                           | N/A                               | N/A                                     | Ramp inside XWalk1?           | N/A       | N/A Ramp inside XWalk2?         | N/A   |
| Stop Condition-Street 1                 | N/A                               |                                         | Road Slope (%)                | N/A       | N/A Clear Space?                | N/A   |
|                                         |                                   |                                         | Road X Slope (%)              | N/A       | N/A Clear Space to XWalk (in)   | N/A   |
|                                         |                                   | N/A                                     | Any Obstructions?             | N/A       | N/A Storm Grate/Utility Hazard? | N/A   |
|                                         | Total Cost: \$                    | 1850.00                                 | Obstruction Type              |           | Storm Grate/Utility Type        |       |
|                                         |                                   |                                         |                               | N/A       |                                 | N/A   |