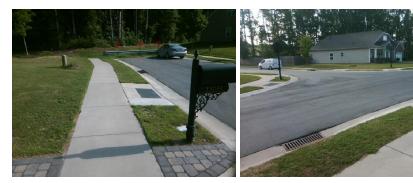

## Access Compliance Report Public Rights-of-Way (Curb Ramps)

|                                         |                                   | <b>a a</b> i                            |                               | _         | Location:                       |       |
|-----------------------------------------|-----------------------------------|-----------------------------------------|-------------------------------|-----------|---------------------------------|-------|
| Intersection ID: 43649 Ma               | 9 Main Street: FERGUSON_FOREST_DR |                                         | Cross Street: SWANN_BRANCH_DR |           |                                 | NW    |
| ADA ID: 06C546D4B97F Ra                 | mp Type: Perp                     | Initial Pass/                           | Fail: Fail Overall (          | Complianc | ce: No Severity Score:          | 13.75 |
| Codes/Mitigation Info/Possible Solution |                                   | Field Measurements/Component Compliance |                               |           |                                 |       |
| Possible Solutions:                     |                                   | Compliance Description Data Com         |                               |           | Compliance Description          | Data  |
| State 1                                 | Remove & Replace Entire Ramp      | . N/A                                   | Ramp Length (in)              | 47.0      | No Ramp Slope (%)               | 10.6  |
|                                         |                                   | Yes                                     | Ramp Width (in)               | 48.0      | No Ramp XSlope (%)              | 4.3   |
| CANER SECTION                           |                                   | N/A                                     | Flare Type LT                 | N/A       | N/A Flare Type RT               | N/A   |
| The Manual Market                       |                                   | N/A                                     | Flare Slope LT (%)            | N/A       | N/A Flare Slope RT (%)          | N/A   |
|                                         |                                   | N/A                                     | Flare Traversable LT?         | N/A       | N/A Flare Traversable RT?       | N/A   |
|                                         | 68                                | N/A                                     | Landing Length (in)           | N/A       | N/A DWS Provided?               | N/A   |
|                                         | Surveyor Notes:                   | N/A                                     | Landing Width (in)            | N/A       | N/A DWS Contrast?               | N/A   |
|                                         | N/A                               | N/A                                     | Landing Slope (%)             | N/A       | N/A DWS Length (in)             | N/A   |
|                                         |                                   | N/A                                     | Landing X Slope (%)           | N/A       | N/A DWS Full Width?             | N/A   |
| L N L H                                 |                                   | N/A                                     | Landing Curb? (Y/N)           | N/A       | N/A DWS Offset (in)             | N/A   |
|                                         |                                   | N/A                                     | Shared Landing?               | N/A       |                                 |       |
|                                         | PROW/ADA:                         | N/A                                     | Gutter Ponding?               | N/A       | N/A Gutter Slope (%)            | N/A   |
|                                         | Not Found, R304.2.2, R304.5.3     | N/A                                     | Gutter Lip Ht (in)            | N/A       | N/A Gutter X Slope (%)          | N/A   |
|                                         | ,,                                | N/A                                     | Painted X Walk1?              | No        | N/A Painted X Walk2?            | N/A   |
|                                         |                                   |                                         | X Walk 1 Direction            | To E      | X Walk 2 Direction              | N/A   |
|                                         |                                   | N/A                                     | X Walk 1 Width (in)           | N/A       | N/A X Walk 2 Width (in)         | N/A   |
| Street 1 Name FERGUSON FORES            | T DR                              |                                         | X Walk 1 Slope (%)            | 0.1       | X Walk 2 Slope (%)              | N/A   |
| Stop Condition-Street 2                 | None                              |                                         | X Walk 1 X Slope (%)          | 1.7       | X Walk 2 X Slope (%)            | N/A   |
| Street 2 Name                           | N/A                               | N/A                                     | Ramp inside XWalk1?           | N/A       | N/A Ramp inside XWalk2?         | N/A   |
| Stop Condition-Street 1                 | N/A                               |                                         | Road Slope (%)                | N/A       | N/A Clear Space?                | N/A   |
|                                         |                                   |                                         | Road X Slope (%)              | N/A       | N/A Clear Space to XWalk (in)   | N/A   |
|                                         |                                   | N/A                                     | Any Obstructions?             | N/A       | N/A Storm Grate/Utility Hazard? | N/A   |
|                                         | Total Cost: \$                    | 1850.00                                 | Obstruction Type              |           | Storm Grate/Utility Type        |       |
|                                         |                                   |                                         |                               | N/A       |                                 | N/A   |