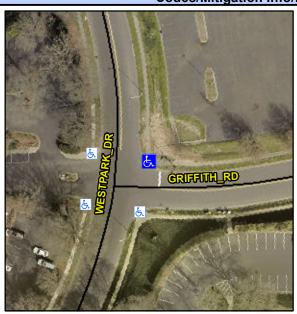

## Access Compliance Report Public Rights-of-Way (Curb Ramps)

Intersection ID: 19240Main Street:GRIFFITH\_RDCross Street:WESTPARK\_DRLocation:NEADA ID: 06C570259319Ramp Type:PerpDiagInitial Pass/Fail:FailOverall Compliance:NoSeverity Score:25

## Field Measurements/Component Compliance

Street 1 Name
Stop Condition-Street 2
Street 2 Name
Stop Condition-Street 1

WESTPARK DR None GRIFFITH RD StopSign

| Possible Solution                                                        |
|--------------------------------------------------------------------------|
| Possible Solutions:                                                      |
| Remove & Replace Curb Ramp With Two New Directional Ramps or Equivalent. |
| Surveyor Notes:                                                          |
| N/A                                                                      |
|                                                                          |
| PROW/ADA:                                                                |
| R304.2.2                                                                 |
|                                                                          |