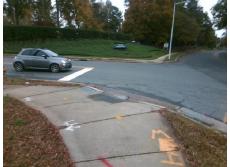

## Field Measurements/Component Compliance

Street 1 Name
Stop Condition-Street 2
Street 2 Name
Stop Condition-Street 1

WESTPARK DR None GRIFFITH RD StopSign

| Possible Solution                                                        |
|--------------------------------------------------------------------------|
| Possible Solutions:                                                      |
| Remove & Replace Curb Ramp With Two New Directional Ramps or Equivalent. |
| Surveyor Notes:                                                          |
| N/A                                                                      |
|                                                                          |
| PROW/ADA:                                                                |
| R304.2.2                                                                 |
|                                                                          |

Total Cost: \$ 3200.00

| rield Measurements/Component Compilance |                       |       |      |                             |       |  |
|-----------------------------------------|-----------------------|-------|------|-----------------------------|-------|--|
| Compliance Description D                |                       |       | Comp | liance Description          | Data  |  |
| N/A                                     | Ramp Length (in)      | 112.0 | No   | Ramp Slope (%)              | 13.2  |  |
| Yes                                     | Ramp Width (in)       | 48.0  | Yes  | Ramp XSlope (%)             | 0.2   |  |
| N/A                                     | Flare Type LT         | N/A   | N/A  | Flare Type RT               | N/A   |  |
| N/A                                     | Flare Slope LT (%)    | N/A   | N/A  | Flare Slope RT (%)          | N/A   |  |
| N/A                                     | Flare Traversable LT? | N/A   | N/A  | Flare Traversable RT?       | N/A   |  |
| N/A                                     | Landing Length (in)   | N/A   | N/A  | DWS Provided?               | N/A   |  |
| N/A                                     | Landing Width (in)    | N/A   | N/A  | DWS Contrast?               | N/A   |  |
| N/A                                     | Landing Slope (%)     | N/A   | N/A  | DWS Length (in)             | N/A   |  |
| N/A                                     | Landing X Slope (%)   | N/A   | N/A  | DWS Full Width?             | N/A   |  |
| N/A                                     | Landing Curb? (Y/N)   | N/A   | N/A  | DWS Offset (in)             | N/A   |  |
| N/A                                     | Shared Landing?       | N/A   |      |                             |       |  |
| N/A                                     | Gutter Ponding?       | N/A   | N/A  | Gutter Slope (%)            | N/A   |  |
| N/A                                     | Gutter Lip Ht (in)    | N/A   | N/A  | Gutter X Slope (%)          | N/A   |  |
| N/A                                     | Painted X Walk1?      | No    | N/A  | Painted X Walk2?            | No    |  |
|                                         | X Walk 1 Direction    | To NW |      | X Walk 2 Direction          | To SW |  |
| N/A                                     | X Walk 1 Width (in)   | N/A   | N/A  | X Walk 2 Width (in)         | N/A   |  |
|                                         | X Walk 1 Slope (%)    | 0.5   |      | X Walk 2 Slope (%)          | 0.4   |  |
|                                         | X Walk 1 X Slope (%)  | 0.4   |      | X Walk 2 X Slope (%)        | 0.3   |  |
| N/A                                     | Ramp inside XWalk1?   | N/A   | N/A  | Ramp inside XWalk2?         | N/A   |  |
|                                         | Road Slope (%)        | 1.1   | N/A  | Clear Space?                | N/A   |  |
|                                         | Road X Slope (%)      | 0.7   | N/A  | Clear Space to XWalk (in)   | N/A   |  |
| N/A                                     | Any Obstructions?     | N/A   | N/A  | Storm Grate/Utility Hazard? | N/A   |  |
|                                         | Obstruction Type      |       |      | Storm Grate/Utility Type    |       |  |
|                                         |                       | N/A   |      |                             | N/A   |  |