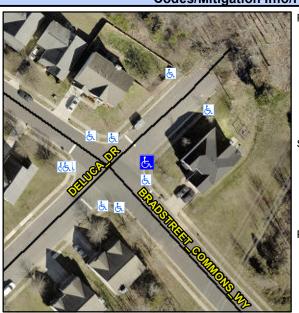

## **Access Compliance Report Public Rights-of-Way** (Curb Ramps)

Intersection ID: 29429 Main Street: BRADSTREET COMMONS WYCross Street: DELUCA DR Location: ADA ID: 06C5F56215BB Ramp Type: Combination2 Initial Pass/Fail: Fail **Overall Compliance: No Severity Score:** 22.5

## Field Measurements/Component Compliance

Street 1 Name StopSign **DELUCA DR** Stop Condition-Street 1 Street 2 Name N/A Stop Condition-Street 2 N/A

Possible Solutions: Remove & Replace Entire Ramp. Surveyor Notes: LT RP < 5% PROW/ADA: Not Found, R304.5.1, R304.5.3, R304.3.2