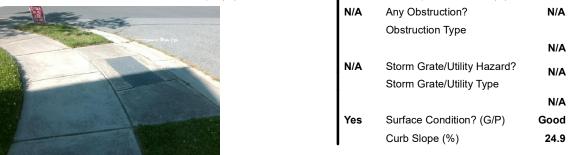

Total Cost:

1600.00

| Comp | liance Description    | Data  | Comp | liance Description        | Data |
|------|-----------------------|-------|------|---------------------------|------|
| N/A  | Ramp Length LT (in)   | 47.0  | N/A  | Ramp Length RT (in)       | 44.0 |
| N/A  | Ramp Width LT (in)    | 49.0  | Yes  | Ramp Width RT (in)        | 49.0 |
| N/A  | Ramp Slope LT (%)     | 3.0   | No   | Ramp Slope RT (%)         | 8.9  |
| N/A  | Ramp XSlope LT (%)    | 4.0   | No   | Ramp XSlope RT (%)        | 2.5  |
| N/A  | Ramp Length (in)      | 45.5  | Yes  | Ramp Slope (%)            | 2.4  |
| No   | Ramp Width (in)       | 46.5  | No   | Ramp XSlope (%)           | 3.3  |
| N/A  | Flare Type LT         | N/A   | N/A  | Flare Type RT             | N/A  |
| N/A  | Flare Slope LT (%)    | N/A   | N/A  | Flare Slope RT (%)        | N/A  |
| N/A  | Flare Traversable LT? | N/A   | N/A  | Flare Traversable RT?     | N/A  |
| N/A  | Landing Length (in)   | N/A   | N/A  | DWS Provided?             | N/A  |
| N/A  | Landing Width (in)    | N/A   | N/A  | DWS Contrast?             | N/A  |
| N/A  | Landing Slope (%)     | N/A   | N/A  | DWS Length (in)           | N/A  |
| N/A  | Landing X Slope (%)   | N/A   | N/A  | DWS Full Width?           | N/A  |
| N/A  | Landing Curb? (Y/N)   | N/A   | N/A  | DWS Offset (in)           | N/A  |
| N/A  | Shared Landing?       | N/A   |      |                           |      |
| N/A  | Gutter Ponding?       | N/A   | N/A  | Gutter Slope (%)          | N/A  |
| N/A  | Gutter Lip Ht (in)    | N/A   | N/A  | Gutter X Slope (%)        | N/A  |
| N/A  | Painted X Walk1?      | No    | N/A  | Painted X Walk2?          | N/A  |
|      | X Walk 1 Direction    | To NW |      | X Walk 2 Direction        | N/A  |
|      | X Walk 1 Width (in)   | N/A   |      | X Walk 2 Width (in)       | N/A  |
|      | X Walk 1 Slope (%)    | 1.6   |      | X Walk 2 Slope (%)        | N/A  |
|      | X Walk 1 X Slope (%)  | 2.3   |      | X Walk 2 X Slope (%)      | N/A  |
| N/A  | Ramp inside XWalk1?   | N/A   | N/A  | Ramp inside XWalk2?       | N/A  |
|      | Road Slope (%)        | N/A   |      | Clear Space?              | N/A  |
|      | Road X Slope (%)      | N/A   | N/A  | Clear Space to XWalk (in) | N/A  |
| -    |                       |       | N/A  | Any Obstruction?          | N/A  |
| -    |                       |       |      |                           |      |