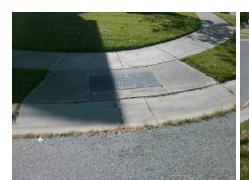

## Field Measurements/Component Compliance

Street 1 Name StopSign **DELUCA DR** Stop Condition-Street 1 Street 2 Name N/A Stop Condition-Street 2 N/A

Possible Solutions: Remove & Replace Entire Ramp. Surveyor Notes: LT RP < 5% PROW/ADA: Not Found, R304.5.1, R304.5.3, R304.3.2

Total Cost:

1600.00

| Comp | liance Description    | Data  | Comp | liance Description        | Data |
|------|-----------------------|-------|------|---------------------------|------|
| N/A  | Ramp Length LT (in)   | 47.0  | N/A  | Ramp Length RT (in)       | 44.0 |
| N/A  | Ramp Width LT (in)    | 49.0  | Yes  | Ramp Width RT (in)        | 49.0 |
| N/A  | Ramp Slope LT (%)     | 3.0   | No   | Ramp Slope RT (%)         | 8.9  |
| N/A  | Ramp XSlope LT (%)    | 4.0   | No   | Ramp XSlope RT (%)        | 2.5  |
| N/A  | Ramp Length (in)      | 45.5  | Yes  | Ramp Slope (%)            | 2.4  |
| No   | Ramp Width (in)       | 46.5  | No   | Ramp XSlope (%)           | 3.3  |
| N/A  | Flare Type LT         | N/A   | N/A  | Flare Type RT             | N/A  |
| N/A  | Flare Slope LT (%)    | N/A   | N/A  | Flare Slope RT (%)        | N/A  |
| N/A  | Flare Traversable LT? | N/A   | N/A  | Flare Traversable RT?     | N/A  |
| N/A  | Landing Length (in)   | N/A   | N/A  | DWS Provided?             | N/A  |
| N/A  | Landing Width (in)    | N/A   | N/A  | DWS Contrast?             | N/A  |
| N/A  | Landing Slope (%)     | N/A   | N/A  | DWS Length (in)           | N/A  |
| N/A  | Landing X Slope (%)   | N/A   | N/A  | DWS Full Width?           | N/A  |
| N/A  | Landing Curb? (Y/N)   | N/A   | N/A  | DWS Offset (in)           | N/A  |
| N/A  | Shared Landing?       | N/A   |      |                           |      |
| N/A  | Gutter Ponding?       | N/A   | N/A  | Gutter Slope (%)          | N/A  |
| N/A  | Gutter Lip Ht (in)    | N/A   | N/A  | Gutter X Slope (%)        | N/A  |
| N/A  | Painted X Walk1?      | No    | N/A  | Painted X Walk2?          | N/A  |
|      | X Walk 1 Direction    | To NW |      | X Walk 2 Direction        | N/A  |
|      | X Walk 1 Width (in)   | N/A   |      | X Walk 2 Width (in)       | N/A  |
|      | X Walk 1 Slope (%)    | 1.6   |      | X Walk 2 Slope (%)        | N/A  |
|      | X Walk 1 X Slope (%)  | 2.3   |      | X Walk 2 X Slope (%)      | N/A  |
| N/A  | Ramp inside XWalk1?   | N/A   | N/A  | Ramp inside XWalk2?       | N/A  |
|      | Road Slope (%)        | N/A   |      | Clear Space?              | N/A  |
|      | Road X Slope (%)      | N/A   | N/A  | Clear Space to XWalk (in) | N/A  |
| -    |                       |       | N/A  | Any Obstruction?          | N/A  |
| -    |                       |       |      |                           |      |