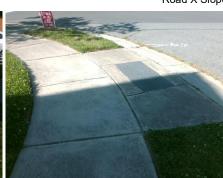

## Field Measurements/Component Compliance

Street 1 Name StopSign **DELUCA DR** Stop Condition-Street 1 Street 2 Name N/A Stop Condition-Street 2 N/A

Possible Solutions: Remove & Replace Entire Ramp. Surveyor Notes: LT RP < 5% PROW/ADA: Not Found, R304.5.1, R304.5.3, R304.3.2

Total Cost:

1600.00

| Comp | liance Description    | Data  | Comp | liance Description        | Data |
|------|-----------------------|-------|------|---------------------------|------|
| N/A  | Ramp Length LT (in)   | 47.0  | N/A  | Ramp Length RT (in)       | 44.0 |
| N/A  | Ramp Width LT (in)    | 49.0  | Yes  | Ramp Width RT (in)        | 49.0 |
| N/A  | Ramp Slope LT (%)     | 3.0   | No   | Ramp Slope RT (%)         | 8.9  |
| N/A  | Ramp XSlope LT (%)    | 4.0   | No   | Ramp XSlope RT (%)        | 2.5  |
| N/A  | Ramp Length (in)      | 45.5  | Yes  | Ramp Slope (%)            | 2.4  |
| No   | Ramp Width (in)       | 46.5  | No   | Ramp XSlope (%)           | 3.3  |
| N/A  | Flare Type LT         | N/A   | N/A  | Flare Type RT             | N/A  |
| N/A  | Flare Slope LT (%)    | N/A   | N/A  | Flare Slope RT (%)        | N/A  |
| N/A  | Flare Traversable LT? | N/A   | N/A  | Flare Traversable RT?     | N/A  |
| N/A  | Landing Length (in)   | N/A   | N/A  | DWS Provided?             | N/A  |
| N/A  | Landing Width (in)    | N/A   | N/A  | DWS Contrast?             | N/A  |
| N/A  | Landing Slope (%)     | N/A   | N/A  | DWS Length (in)           | N/A  |
| N/A  | Landing X Slope (%)   | N/A   | N/A  | DWS Full Width?           | N/A  |
| N/A  | Landing Curb? (Y/N)   | N/A   | N/A  | DWS Offset (in)           | N/A  |
| N/A  | Shared Landing?       | N/A   |      |                           |      |
| N/A  | Gutter Ponding?       | N/A   | N/A  | Gutter Slope (%)          | N/A  |
| N/A  | Gutter Lip Ht (in)    | N/A   | N/A  | Gutter X Slope (%)        | N/A  |
| N/A  | Painted X Walk1?      | No    | N/A  | Painted X Walk2?          | N/A  |
|      | X Walk 1 Direction    | To NW |      | X Walk 2 Direction        | N/A  |
|      | X Walk 1 Width (in)   | N/A   |      | X Walk 2 Width (in)       | N/A  |
|      | X Walk 1 Slope (%)    | 1.6   |      | X Walk 2 Slope (%)        | N/A  |
|      | X Walk 1 X Slope (%)  | 2.3   |      | X Walk 2 X Slope (%)      | N/A  |
| N/A  | Ramp inside XWalk1?   | N/A   | N/A  | Ramp inside XWalk2?       | N/A  |
|      | Road Slope (%)        | N/A   |      | Clear Space?              | N/A  |
|      | Road X Slope (%)      | N/A   | N/A  | Clear Space to XWalk (in) | N/A  |
| -    |                       |       | N/A  | Any Obstruction?          | N/A  |
| -    |                       |       |      |                           |      |