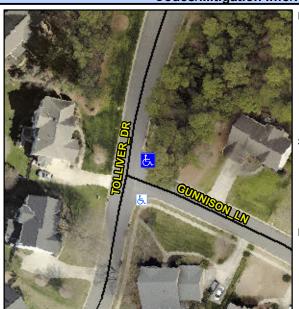

## Access Compliance Report Public Rights-of-Way (Curb Ramps)

Intersection ID: 28106 Main Street: TOLLIVER\_DR Cross Street: GUNNISON LN Location: NE

ADA ID: 06C65BD70F08 Ramp Type: PerpDiag Initial Pass/Fail: Pass Overall Compliance: No Severity Score: 20

## Field Measurements/Component Compliance

Street 1 Name
Stop Condition-Street 2
Street 2 Name
Stop Condition-Street 1

TOLLIVER DR None GUNNISON LN StopSign Possible Solutions:

Remove & Replace Curb Ramp With Two New Directional Ramps or Equivalent.