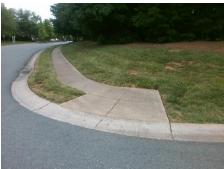

Surveyor Notes:

N/A

PROW/ADA:

Not Found, R304.2.1, R304.2.2-Perp, R304.3.2-Para, R304.5.3, R305

Total Cost: \$ 3200.00

| Fleid Measurements/Component Compilance |                       |        |                        |                             |      |
|-----------------------------------------|-----------------------|--------|------------------------|-----------------------------|------|
| Compliance Description                  |                       | Data   | Compliance Description |                             | Data |
| N/A                                     | Ramp Length (in)      | 96.0   | Yes                    | Ramp Slope (%)              | 6.5  |
| Yes                                     | Ramp Width (in)       | 48.0   | Yes                    | Ramp XSlope (%)             | 1.4  |
| N/A                                     | Flare Type LT         | Sloped | N/A                    | Flare Type RT               | N/A  |
| N/A                                     | Flare Slope LT (%)    | 2.8    | N/A                    | Flare Slope RT (%)          | 1.0  |
| N/A                                     | Flare Traversable LT? | No     | N/A                    | Flare Traversable RT?       | No   |
| No                                      | Landing Length (in)   | N/A    | No                     | DWS Provided?               | No   |
| No                                      | Landing Width (in)    | N/A    | N/A                    | DWS Contrast?               | No   |
| No                                      | Landing Slope (%)     | N/A    | N/A                    | DWS Length (in)             | N/A  |
| No                                      | Landing X Slope (%)   | N/A    | N/A                    | DWS Full Width?             | No   |
| N/A                                     | Landing Curb? (Y/N)   | No     | N/A                    | DWS Offset (in)             | N/A  |
| N/A                                     | Shared Landing?       | No     |                        |                             |      |
| Yes                                     | Gutter Ponding?       | No     | Yes                    | Gutter Slope (%)            | 4.1  |
| Yes                                     | Gutter Lip Ht (in)    | 0.0    | Yes                    | Gutter X Slope (%)          | 1.0  |
| N/A                                     | Painted X Walk1?      | No     | N/A                    | Painted X Walk2?            | No   |
|                                         | X Walk 1 Direction    | To SW  |                        | X Walk 2 Direction          | То Е |
| N/A                                     | X Walk 1 Width (in)   | N/A    | N/A                    | X Walk 2 Width (in)         | N/A  |
|                                         | X Walk 1 Slope (%)    | 1.7    |                        | X Walk 2 Slope (%)          | 1.2  |
|                                         | X Walk 1 X Slope (%)  | 2.3    |                        | X Walk 2 X Slope (%)        | 1.5  |
| N/A                                     | Ramp inside XWalk1?   | N/A    | N/A                    | Ramp inside XWalk2?         | N/A  |
|                                         | Road Slope (%)        | 2.3    | N/A                    | Clear Space?                | Yes  |
|                                         | Road X Slope (%)      | 1.8    | N/A                    | Clear Space to XWalk (in)   | N/A  |
| Yes                                     | Any Obstructions?     | No     | Yes                    | Storm Grate/Utility Hazard? | No   |
|                                         | Obstruction Type      |        | l                      | Storm Grate/Utility Type    |      |
|                                         |                       | N/A    |                        |                             | N/A  |
|                                         |                       |        | Yes                    | Surface Condition? (G/P)    | Good |