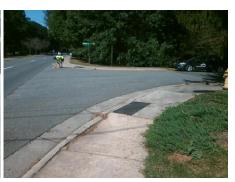

## Access Compliance Report Public Rights-of-Way (Curb Ramps)

Intersection ID: 19622 Main Street: SARDIS\_RD Cross Street: SARDIS\_VIEW\_RD Location: SE

ADA ID: 06CBAAB1E58D Ramp Type: PerpDiag Initial Pass/Fail: Fail Overall Compliance: No Severity Score: 37.5

## **Field Measurements/Component Compliance**

Street 1 Name
Stop Condition-Street 2
Street 2 Name
Stop Condition-Street 1

SARDIS VIEW RD StopSign SARDIS RD

None

Possible Solutions:

Remove & Replace Curb Ramp With
Two New Directional Ramps or
Equivalent.