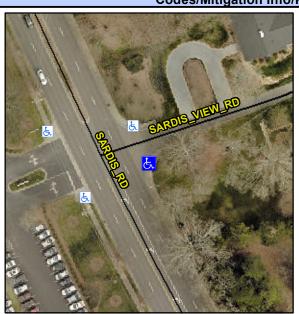

## Access Compliance Report Public Rights-of-Way (Curb Ramps)

Intersection ID: 19622 Main Street: SARDIS\_RD Cross Street: SARDIS\_VIEW\_RD Location: SE

ADA ID: 06CBAAB1E58D Ramp Type: PerpDiag Initial Pass/Fail: Fail Overall Compliance: No Severity Score: 37.5

## **Field Measurements/Component Compliance**

Street 1 Name
Stop Condition-Street 2
Street 2 Name
Stop Condition-Street 1

SARDIS VIEW RD StopSign SARDIS RD

None

Possible Solutions:

Remove & Replace Curb Ramp With
Two New Directional Ramps or
Equivalent.