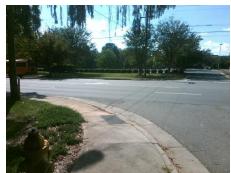

## Access Compliance Report Public Rights-of-Way (Curb Ramps)

Intersection ID: 19622 Main Street: SARDIS\_RD Cross Street: SARDIS\_VIEW\_RD Location: SE

ADA ID: 06CBAAB1E58D Ramp Type: PerpDiag Initial Pass/Fail: Fail Overall Compliance: No Severity Score: 37.5

## **Field Measurements/Component Compliance**

Street 1 Name
Stop Condition-Street 2
Street 2 Name
Stop Condition-Street 1

SARDIS VIEW RD StopSign SARDIS RD

None

Possible Solutions:

Remove & Replace Curb Ramp With
Two New Directional Ramps or
Equivalent.