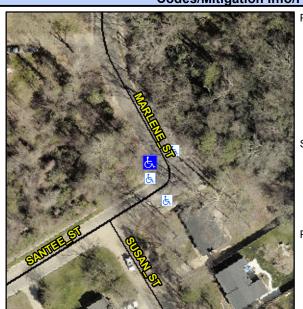

## Access Compliance Report Public Rights-of-Way (Curb Ramps)

Intersection ID: 9522 Main Street: MARLENE\_ST Cross Street: SANTEE\_ST Location: NW

ADA ID: 06CED810C884 Ramp Type: Perp Initial Pass/Fail: Fail Overall Compliance: No Severity Score: 21.25