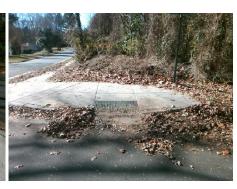

## Field Measurements/Component Compliance

Street 1 Name MARLENE ST
Stop Condition-Street 2 None
Street 2 Name N/A
Stop Condition-Street 1 N/A

Possible Solutions:

Remove & Replace Entire Ramp.

Surveyor Notes:

N/A

PROW/ADA:

Not Found, R304.5.1, R304.2.2

Total Cost: \$ 1850.00

Compliance Description Data Compliance Description Data No N/A Ramp Length (in) 48.0 Ramp Slope (%) 8.9 Ramp XSlope (%) No Ramp Width (in) 47.0 Yes 1.6 N/A N/A Flare Type LT N/A Flare Type RT N/A N/A N/A Flare Slope RT (%) Flare Slope LT (%) N/A N/A N/A Flare Traversable LT? N/A N/A Flare Traversable RT? N/A N/A N/A N/A DWS Provided? N/A Landing Length (in) N/A Landing Width (in) N/A N/A **DWS Contrast?** N/A N/A N/A Landing Slope (%) N/A DWS Length (in) N/A N/A Landing X Slope (%) N/A N/A DWS Full Width? N/A N/A Landing Curb? (Y/N) N/A N/A DWS Offset (in) N/A N/A N/A Shared Landing? N/A **Gutter Ponding?** N/A N/A Gutter Slope (%) N/A N/A Gutter Lip Ht (in) N/A N/A Gutter X Slope (%) N/A N/A Painted X Walk1? No N/A Painted X Walk2? N/A X Walk 1 Direction To E X Walk 2 Direction N/A N/A N/A X Walk 1 Width (in) X Walk 2 Width (in) N/A X Walk 1 Slope (%) 0.5 X Walk 2 Slope (%) N/A X Walk 2 X Slope (%) X Walk 1 X Slope (%) 2.9 N/A N/A N/A N/A Ramp inside XWalk1? Ramp inside XWalk2? N/A Road Slope (%) N/A N/A Clear Space? N/A Road X Slope (%) N/A N/A Clear Space to XWalk (in) N/A N/A N/A Any Obstructions? N/A Storm Grate/Utility Hazard? N/A **Obstruction Type** Storm Grate/Utility Type N/A N/A

Yes

Surface Condition? (G/P)

Good