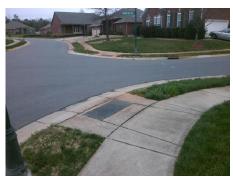

Surveyor Notes:

N/A

PROW/ADA:

Not Found, R304.5.1

Total Cost: \$ 3200.00

| Compliance Description |                       | Data | Compliance Description |                             | Data |
|------------------------|-----------------------|------|------------------------|-----------------------------|------|
| N/A                    | Ramp Length (in)      | 47.0 | Yes                    | BlendTrans Slope (%)        | 2.5  |
| No                     | Ramp Width (in)       | 47.0 | Yes                    | BlendTrans XSlope (%)       | 0.5  |
| N/A                    | Flare Type LT         | N/A  | N/A                    | Flare Type RT               | N/A  |
| N/A                    | Flare Slope LT (%)    | N/A  | N/A                    | Flare Slope RT (%)          | N/A  |
| N/A                    | Flare Traversable LT? | N/A  | N/A                    | Flare Traversable RT?       | N/A  |
| N/A                    | Landing Length (in)   | N/A  | N/A                    | DWS Provided?               | N/A  |
| N/A                    | Landing Width (in)    | N/A  | N/A                    | DWS Contrast?               | N/A  |
| N/A                    | Landing Slope (%)     | N/A  | N/A                    | DWS Length (in)             | N/A  |
| N/A                    | Landing X Slope (%)   | N/A  | N/A                    | DWS Full Width?             | N/A  |
| N/A                    | Landing Curb? (Y/N)   | N/A  | N/A                    | DWS Offset (in)             | N/A  |
| N/A                    | Shared Landing?       | N/A  |                        |                             |      |
| N/A                    | Gutter Ponding?       | N/A  | N/A                    | Gutter Slope (%)            | N/A  |
| N/A                    | Gutter Lip Ht (in)    | N/A  | N/A                    | Gutter X Slope (%)          | N/A  |
| N/A                    | Painted X Walk1?      | No   | N/A                    | Painted X Walk2?            | No   |
|                        | X Walk 1 Direction    | To N |                        | X Walk 2 Direction          | To W |
|                        | X Walk 1 Width (in)   | N/A  |                        | X Walk 2 Width (in)         | N/A  |
|                        | X Walk 1 Slope (%)    | 2.7  |                        | X Walk 2 Slope (%)          | 2.7  |
|                        | X Walk 1 X Slope (%)  | 1.3  |                        | X Walk 2 X Slope (%)        | 2.9  |
| N/A                    | Ramp inside XWalk1?   | N/A  | N/A                    | Ramp inside XWalk2?         | N/A  |
|                        | Road Slope (%)        | 1.0  |                        | Clear Space?                | N/A  |
|                        | Road X Slope (%)      | 3.2  | N/A                    | Clear Space to XWalk (in)   | N/A  |
| N/A                    | Any Obstructions?     | N/A  | N/A                    | Storm Grate/Utility Hazard? | N/A  |
|                        | Obstruction Type      |      |                        | Storm Grate/Utility Type    |      |
|                        |                       | N/A  |                        |                             | N/A  |