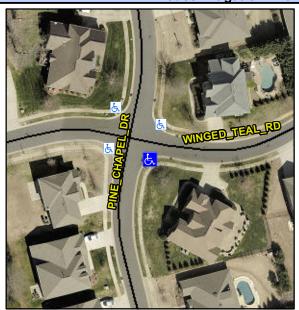

## Access Compliance Report Public Rights-of-Way (Curb Ramps)

Intersection ID: 50301 Main Street: WINGED\_TEAL\_RD Cross Street: PINE\_CHAPEL\_DR Location: SE

ADA ID: 06D32E40818F Ramp Type: BlendTrans1 Initial Pass/Fail: Fail Overall Compliance: No Severity Score: 8.75

## Field Measurements/Component Compliance

Street 1 Name Stop Condition-Street 1 Street 2 Name Stop Condition-Street 2 WINGED TEAL RD None PINE CHAPEL DR StopSign Possible Solutions:

Remove & Replace Curb Ramp With
Two New Directional Ramps or
Equivalent.