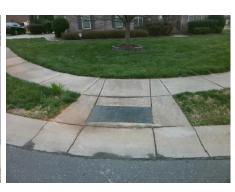

Surveyor Notes:

N/A

PROW/ADA:

Not Found, R304.5.1

Total Cost: \$ 3200.00

| Compliance Description |                       | Data | Compliance Description |                             | Data |
|------------------------|-----------------------|------|------------------------|-----------------------------|------|
| N/A                    | Ramp Length (in)      | 47.0 | Yes                    | BlendTrans Slope (%)        | 2.5  |
| No                     | Ramp Width (in)       | 47.0 | Yes                    | BlendTrans XSlope (%)       | 0.5  |
| N/A                    | Flare Type LT         | N/A  | N/A                    | Flare Type RT               | N/A  |
| N/A                    | Flare Slope LT (%)    | N/A  | N/A                    | Flare Slope RT (%)          | N/A  |
| N/A                    | Flare Traversable LT? | N/A  | N/A                    | Flare Traversable RT?       | N/A  |
| N/A                    | Landing Length (in)   | N/A  | N/A                    | DWS Provided?               | N/A  |
| N/A                    | Landing Width (in)    | N/A  | N/A                    | DWS Contrast?               | N/A  |
| N/A                    | Landing Slope (%)     | N/A  | N/A                    | DWS Length (in)             | N/A  |
| N/A                    | Landing X Slope (%)   | N/A  | N/A                    | DWS Full Width?             | N/A  |
| N/A                    | Landing Curb? (Y/N)   | N/A  | N/A                    | DWS Offset (in)             | N/A  |
| N/A                    | Shared Landing?       | N/A  |                        |                             |      |
| N/A                    | Gutter Ponding?       | N/A  | N/A                    | Gutter Slope (%)            | N/A  |
| N/A                    | Gutter Lip Ht (in)    | N/A  | N/A                    | Gutter X Slope (%)          | N/A  |
| N/A                    | Painted X Walk1?      | No   | N/A                    | Painted X Walk2?            | No   |
|                        | X Walk 1 Direction    | To N |                        | X Walk 2 Direction          | To W |
|                        | X Walk 1 Width (in)   | N/A  |                        | X Walk 2 Width (in)         | N/A  |
|                        | X Walk 1 Slope (%)    | 2.7  |                        | X Walk 2 Slope (%)          | 2.7  |
|                        | X Walk 1 X Slope (%)  | 1.3  |                        | X Walk 2 X Slope (%)        | 2.9  |
| N/A                    | Ramp inside XWalk1?   | N/A  | N/A                    | Ramp inside XWalk2?         | N/A  |
|                        | Road Slope (%)        | 1.0  |                        | Clear Space?                | N/A  |
|                        | Road X Slope (%)      | 3.2  | N/A                    | Clear Space to XWalk (in)   | N/A  |
| N/A                    | Any Obstructions?     | N/A  | N/A                    | Storm Grate/Utility Hazard? | N/A  |
|                        | Obstruction Type      |      |                        | Storm Grate/Utility Type    |      |
|                        |                       | N/A  |                        |                             | N/A  |