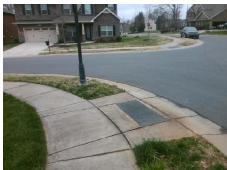

Surveyor Notes:

N/A

PROW/ADA:

Not Found, R304.5.1

Total Cost: \$ 3200.00

| Compliance Description |                       | Data | Compliance Description |                             | Data |
|------------------------|-----------------------|------|------------------------|-----------------------------|------|
| N/A                    | Ramp Length (in)      | 47.0 | Yes                    | BlendTrans Slope (%)        | 2.5  |
| No                     | Ramp Width (in)       | 47.0 | Yes                    | BlendTrans XSlope (%)       | 0.5  |
| N/A                    | Flare Type LT         | N/A  | N/A                    | Flare Type RT               | N/A  |
| N/A                    | Flare Slope LT (%)    | N/A  | N/A                    | Flare Slope RT (%)          | N/A  |
| N/A                    | Flare Traversable LT? | N/A  | N/A                    | Flare Traversable RT?       | N/A  |
| N/A                    | Landing Length (in)   | N/A  | N/A                    | DWS Provided?               | N/A  |
| N/A                    | Landing Width (in)    | N/A  | N/A                    | DWS Contrast?               | N/A  |
| N/A                    | Landing Slope (%)     | N/A  | N/A                    | DWS Length (in)             | N/A  |
| N/A                    | Landing X Slope (%)   | N/A  | N/A                    | DWS Full Width?             | N/A  |
| N/A                    | Landing Curb? (Y/N)   | N/A  | N/A                    | DWS Offset (in)             | N/A  |
| N/A                    | Shared Landing?       | N/A  |                        |                             |      |
| N/A                    | Gutter Ponding?       | N/A  | N/A                    | Gutter Slope (%)            | N/A  |
| N/A                    | Gutter Lip Ht (in)    | N/A  | N/A                    | Gutter X Slope (%)          | N/A  |
| N/A                    | Painted X Walk1?      | No   | N/A                    | Painted X Walk2?            | No   |
|                        | X Walk 1 Direction    | To N |                        | X Walk 2 Direction          | To W |
|                        | X Walk 1 Width (in)   | N/A  |                        | X Walk 2 Width (in)         | N/A  |
|                        | X Walk 1 Slope (%)    | 2.7  |                        | X Walk 2 Slope (%)          | 2.7  |
|                        | X Walk 1 X Slope (%)  | 1.3  |                        | X Walk 2 X Slope (%)        | 2.9  |
| N/A                    | Ramp inside XWalk1?   | N/A  | N/A                    | Ramp inside XWalk2?         | N/A  |
|                        | Road Slope (%)        | 1.0  |                        | Clear Space?                | N/A  |
|                        | Road X Slope (%)      | 3.2  | N/A                    | Clear Space to XWalk (in)   | N/A  |
| N/A                    | Any Obstructions?     | N/A  | N/A                    | Storm Grate/Utility Hazard? | N/A  |
|                        | Obstruction Type      |      |                        | Storm Grate/Utility Type    |      |
|                        |                       | N/A  |                        |                             | N/A  |