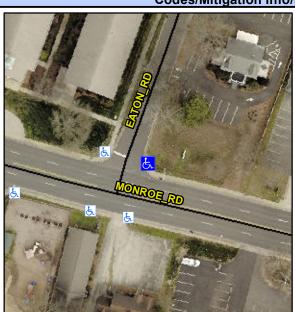

Intersection ID: 16373 Main Street: MONROE RD **Cross Street: EATON RD** Location: NE Initial Pass/Fail: Fail **Overall Compliance: No Severity Score:** ADA ID: 06D5F4ECECB3 Ramp Type: PerpDiag 37.5

Compliance Description

Flare Traversable RT?

<u>Data</u>

49.0

48.0

N/A

**EATON RD** Street 1 Name Stop Condition-Street 2 StopSign MONROE RD Street 2 Name Stop Condition-Street 1 None Possible Solutions: Remove & Replace Curb Ramp With Two New Directional Ramps or Equivalent. Surveyor Notes: N/A PROW/ADA: Not Found, R304.2.2, R304.5.3