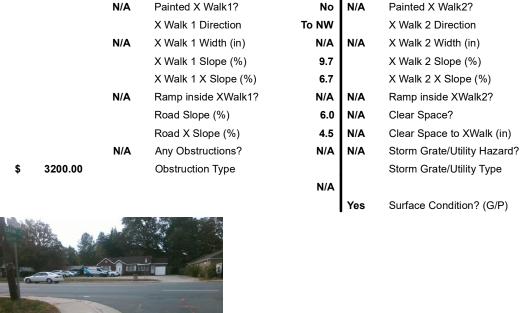

## **Access Compliance Report Public Rights-of-Way** (Curb Ramps)

Data

9.2

9.2

N/A

No

N/A

6.8

2.3

N/A

N/A

N/A

N/A

N/A

Good

To SW

Ramp Length (in)

Ramp Width (in)

Flare Slope LT (%)

Landing Length (in)

Landing Width (in)

Landing Slope (%)

Landing X Slope (%)

Landing Curb? (Y/N)

Shared Landing?

**Gutter Ponding?** 

Gutter Lip Ht (in)

Flare Traversable LT?

Flare Type LT

N/A

Yes

N/A

## Field Measurements/Component Compliance

No

No

N/A

Compliance Description

Ramp Slope (%)

Flare Type RT

Ramp XSlope (%)

Flare Slope RT (%)

**DWS Provided?** 

**DWS Contrast?** 

DWS Length (in)

DWS Full Width?

DWS Offset (in)

Gutter Slope (%)

Gutter X Slope (%)

Flare Traversable RT?

<u>Data</u>

49.0

48.0

N/A

**EATON RD** Street 1 Name Stop Condition-Street 2 StopSign MONROE RD Street 2 Name Stop Condition-Street 1 None Possible Solutions: Remove & Replace Curb Ramp With Two New Directional Ramps or Equivalent. Surveyor Notes: N/A PROW/ADA: Not Found, R304.2.2, R304.5.3

Total Cost: