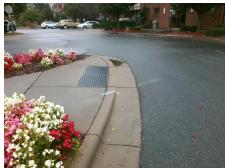

Possible Solutions: Remove & Replace Entire Ramp. Surveyor Notes: N/A PROW/ADA: Not Found, R304.2.2

| Total Cost: | \$<br>3400.00 |
|-------------|---------------|
|             |               |
|             |               |

| Field Measurements/Component Compliance |                       |       |      |                             |      |  |  |  |
|-----------------------------------------|-----------------------|-------|------|-----------------------------|------|--|--|--|
| Comp                                    | liance Description    | Data  | Comp | liance Description          | Data |  |  |  |
| N/A                                     | Ramp Length (in)      | 53.0  | No   | Ramp Slope (%)              | 9.3  |  |  |  |
| Yes                                     | Ramp Width (in)       | 71.5  | Yes  | Ramp XSlope (%)             | 0.8  |  |  |  |
| N/A                                     | Flare Type LT         | N/A   | N/A  | Flare Type RT               | N/A  |  |  |  |
| N/A                                     | Flare Slope LT (%)    | N/A   | N/A  | Flare Slope RT (%)          | N/A  |  |  |  |
| N/A                                     | Flare Traversable LT? | N/A   | N/A  | Flare Traversable RT?       | N/A  |  |  |  |
| N/A                                     | Landing Length (in)   | N/A   | N/A  | DWS Provided?               | N/A  |  |  |  |
| N/A                                     | Landing Width (in)    | N/A   | N/A  | DWS Contrast?               | N/A  |  |  |  |
| N/A                                     | Landing Slope (%)     | N/A   | N/A  | DWS Length (in)             | N/A  |  |  |  |
| N/A                                     | Landing X Slope (%)   | N/A   | N/A  | DWS Full Width?             | N/A  |  |  |  |
| N/A                                     | Landing Curb? (Y/N)   | N/A   | N/A  | DWS Offset (in)             | N/A  |  |  |  |
| N/A                                     | Shared Landing?       | N/A   |      |                             |      |  |  |  |
| N/A                                     | Gutter Ponding?       | N/A   | N/A  | Gutter Slope (%)            | N/A  |  |  |  |
| N/A                                     | Gutter Lip Ht (in)    | N/A   | N/A  | Gutter X Slope (%)          | N/A  |  |  |  |
| N/A                                     | Painted X Walk1?      | No    | N/A  | Painted X Walk2?            | N/A  |  |  |  |
|                                         | X Walk 1 Direction    | To NW |      | X Walk 2 Direction          | N/A  |  |  |  |
| N/A                                     | X Walk 1 Width (in)   | N/A   | N/A  | X Walk 2 Width (in)         | N/A  |  |  |  |
|                                         | X Walk 1 Slope (%)    | 3.2   |      | X Walk 2 Slope (%)          | N/A  |  |  |  |
|                                         | X Walk 1 X Slope (%)  | 0.6   |      | X Walk 2 X Slope (%)        | N/A  |  |  |  |
| N/A                                     | Ramp inside XWalk1?   | N/A   | N/A  | Ramp inside XWalk2?         | N/A  |  |  |  |
|                                         | Road Slope (%)        | N/A   | N/A  | Clear Space?                | N/A  |  |  |  |
|                                         | Road X Slope (%)      | N/A   | N/A  | Clear Space to XWalk (in)   | N/A  |  |  |  |
| N/A                                     | Any Obstructions?     | N/A   | N/A  | Storm Grate/Utility Hazard? | N/A  |  |  |  |
|                                         | Obstruction Type      |       |      | Storm Grate/Utility Type    |      |  |  |  |
|                                         |                       | N/A   |      |                             | N/A  |  |  |  |
|                                         |                       |       | Yes  | Surface Condition? (G/P)    | Good |  |  |  |
| ri E                                    |                       |       |      |                             |      |  |  |  |