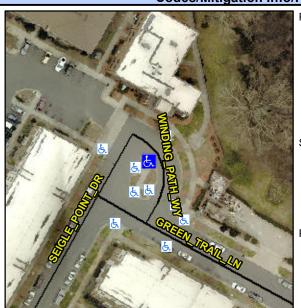

## **Access Compliance Report Public Rights-of-Way** (Curb Ramps)

Intersection ID: 49659 Main Street: GREEN\_TRAIL\_LN Cross Street: WINDING\_PATH\_WY Location: NE **Overall Compliance: No ADA ID: 06D83AAAE262** Ramp Type: IslandPerp Initial Pass/Fail: Fail **Severity Score:** 12.5

**Codes/Mitigation Info/Possible Solution** 

| Street 1 Name           | WINDING PATH WY |
|-------------------------|-----------------|
| Stop Condition-Street 2 | None            |
| Street 2 Name           | N/A             |
| Stop Condition-Street 1 | N/A             |