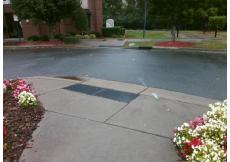

Possible Solutions: Remove & Replace Entire Ramp. Surveyor Notes: N/A PROW/ADA: Not Found, R304.2.2

| Total Cost: | \$<br>3400.00 |
|-------------|---------------|
|             |               |
|             |               |

| Field Measurements/Component Compliance |                       |       |      |                             |      |  |  |  |
|-----------------------------------------|-----------------------|-------|------|-----------------------------|------|--|--|--|
| Comp                                    | liance Description    | Data  | Comp | liance Description          | Data |  |  |  |
| N/A                                     | Ramp Length (in)      | 53.0  | No   | Ramp Slope (%)              | 9.3  |  |  |  |
| Yes                                     | Ramp Width (in)       | 71.5  | Yes  | Ramp XSlope (%)             | 0.8  |  |  |  |
| N/A                                     | Flare Type LT         | N/A   | N/A  | Flare Type RT               | N/A  |  |  |  |
| N/A                                     | Flare Slope LT (%)    | N/A   | N/A  | Flare Slope RT (%)          | N/A  |  |  |  |
| N/A                                     | Flare Traversable LT? | N/A   | N/A  | Flare Traversable RT?       | N/A  |  |  |  |
| N/A                                     | Landing Length (in)   | N/A   | N/A  | DWS Provided?               | N/A  |  |  |  |
| N/A                                     | Landing Width (in)    | N/A   | N/A  | DWS Contrast?               | N/A  |  |  |  |
| N/A                                     | Landing Slope (%)     | N/A   | N/A  | DWS Length (in)             | N/A  |  |  |  |
| N/A                                     | Landing X Slope (%)   | N/A   | N/A  | DWS Full Width?             | N/A  |  |  |  |
| N/A                                     | Landing Curb? (Y/N)   | N/A   | N/A  | DWS Offset (in)             | N/A  |  |  |  |
| N/A                                     | Shared Landing?       | N/A   |      |                             |      |  |  |  |
| N/A                                     | Gutter Ponding?       | N/A   | N/A  | Gutter Slope (%)            | N/A  |  |  |  |
| N/A                                     | Gutter Lip Ht (in)    | N/A   | N/A  | Gutter X Slope (%)          | N/A  |  |  |  |
| N/A                                     | Painted X Walk1?      | No    | N/A  | Painted X Walk2?            | N/A  |  |  |  |
|                                         | X Walk 1 Direction    | To NW |      | X Walk 2 Direction          | N/A  |  |  |  |
| N/A                                     | X Walk 1 Width (in)   | N/A   | N/A  | X Walk 2 Width (in)         | N/A  |  |  |  |
|                                         | X Walk 1 Slope (%)    | 3.2   |      | X Walk 2 Slope (%)          | N/A  |  |  |  |
|                                         | X Walk 1 X Slope (%)  | 0.6   |      | X Walk 2 X Slope (%)        | N/A  |  |  |  |
| N/A                                     | Ramp inside XWalk1?   | N/A   | N/A  | Ramp inside XWalk2?         | N/A  |  |  |  |
|                                         | Road Slope (%)        | N/A   | N/A  | Clear Space?                | N/A  |  |  |  |
|                                         | Road X Slope (%)      | N/A   | N/A  | Clear Space to XWalk (in)   | N/A  |  |  |  |
| N/A                                     | Any Obstructions?     | N/A   | N/A  | Storm Grate/Utility Hazard? | N/A  |  |  |  |
|                                         | Obstruction Type      |       |      | Storm Grate/Utility Type    |      |  |  |  |
|                                         |                       | N/A   |      |                             | N/A  |  |  |  |
|                                         |                       |       | Yes  | Surface Condition? (G/P)    | Good |  |  |  |
| ri E                                    |                       |       |      |                             |      |  |  |  |