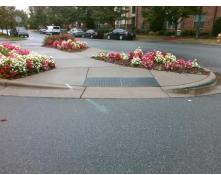

Possible Solutions: Remove & Replace Entire Ramp. Surveyor Notes: N/A PROW/ADA: Not Found, R304.2.2

| Total Cost: | \$<br>3400.00 |
|-------------|---------------|
|             |               |
|             |               |

| Field Measurements/Component Compliance |                       |       |      |                             |      |  |  |  |
|-----------------------------------------|-----------------------|-------|------|-----------------------------|------|--|--|--|
| Comp                                    | liance Description    | Data  | Comp | liance Description          | Data |  |  |  |
| N/A                                     | Ramp Length (in)      | 53.0  | No   | Ramp Slope (%)              | 9.3  |  |  |  |
| Yes                                     | Ramp Width (in)       | 71.5  | Yes  | Ramp XSlope (%)             | 0.8  |  |  |  |
| N/A                                     | Flare Type LT         | N/A   | N/A  | Flare Type RT               | N/A  |  |  |  |
| N/A                                     | Flare Slope LT (%)    | N/A   | N/A  | Flare Slope RT (%)          | N/A  |  |  |  |
| N/A                                     | Flare Traversable LT? | N/A   | N/A  | Flare Traversable RT?       | N/A  |  |  |  |
| N/A                                     | Landing Length (in)   | N/A   | N/A  | DWS Provided?               | N/A  |  |  |  |
| N/A                                     | Landing Width (in)    | N/A   | N/A  | DWS Contrast?               | N/A  |  |  |  |
| N/A                                     | Landing Slope (%)     | N/A   | N/A  | DWS Length (in)             | N/A  |  |  |  |
| N/A                                     | Landing X Slope (%)   | N/A   | N/A  | DWS Full Width?             | N/A  |  |  |  |
| N/A                                     | Landing Curb? (Y/N)   | N/A   | N/A  | DWS Offset (in)             | N/A  |  |  |  |
| N/A                                     | Shared Landing?       | N/A   |      |                             |      |  |  |  |
| N/A                                     | Gutter Ponding?       | N/A   | N/A  | Gutter Slope (%)            | N/A  |  |  |  |
| N/A                                     | Gutter Lip Ht (in)    | N/A   | N/A  | Gutter X Slope (%)          | N/A  |  |  |  |
| N/A                                     | Painted X Walk1?      | No    | N/A  | Painted X Walk2?            | N/A  |  |  |  |
|                                         | X Walk 1 Direction    | To NW |      | X Walk 2 Direction          | N/A  |  |  |  |
| N/A                                     | X Walk 1 Width (in)   | N/A   | N/A  | X Walk 2 Width (in)         | N/A  |  |  |  |
|                                         | X Walk 1 Slope (%)    | 3.2   |      | X Walk 2 Slope (%)          | N/A  |  |  |  |
|                                         | X Walk 1 X Slope (%)  | 0.6   |      | X Walk 2 X Slope (%)        | N/A  |  |  |  |
| N/A                                     | Ramp inside XWalk1?   | N/A   | N/A  | Ramp inside XWalk2?         | N/A  |  |  |  |
|                                         | Road Slope (%)        | N/A   | N/A  | Clear Space?                | N/A  |  |  |  |
|                                         | Road X Slope (%)      | N/A   | N/A  | Clear Space to XWalk (in)   | N/A  |  |  |  |
| N/A                                     | Any Obstructions?     | N/A   | N/A  | Storm Grate/Utility Hazard? | N/A  |  |  |  |
|                                         | Obstruction Type      |       |      | Storm Grate/Utility Type    |      |  |  |  |
|                                         |                       | N/A   |      |                             | N/A  |  |  |  |
|                                         |                       |       | Yes  | Surface Condition? (G/P)    | Good |  |  |  |
| ri E                                    |                       |       |      |                             |      |  |  |  |