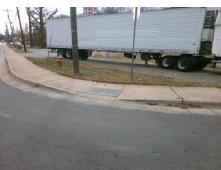

## Access Compliance Report Public Rights-of-Way (Curb Ramps)

Intersection ID: 8886 Main Street: LAKEWOOD\_AV Cross Street: ROZZELLES\_FERRY\_RD Location: S

ADA ID: 06DB15EADD39 Ramp Type: PerpDiag Initial Pass/Fail: Fail Overall Compliance: No Severity Score: 8.75

Surveyor Notes:

N/A

PROW/ADA:

Not Found, R304.5.1

3200.00

| Field Measurements/Component Compliance |                       |       |      |                             |       |
|-----------------------------------------|-----------------------|-------|------|-----------------------------|-------|
| Compliance Description                  |                       | Data  | Comp | liance Description          | Data  |
| N/A                                     | Ramp Length (in)      | 58.0  | Yes  | Ramp Slope (%)              | 7.5   |
| No                                      | Ramp Width (in)       | 43.0  | Yes  | Ramp XSlope (%)             | 1.1   |
| N/A                                     | Flare Type LT         | N/A   | N/A  | Flare Type RT               | N/A   |
| N/A                                     | Flare Slope LT (%)    | N/A   | N/A  | Flare Slope RT (%)          | N/A   |
| N/A                                     | Flare Traversable LT? | N/A   | N/A  | Flare Traversable RT?       | N/A   |
| N/A                                     | Landing Length (in)   | N/A   | N/A  | DWS Provided?               | N/A   |
| N/A                                     | Landing Width (in)    | N/A   | N/A  | DWS Contrast?               | N/A   |
| N/A                                     | Landing Slope (%)     | N/A   | N/A  | DWS Length (in)             | N/A   |
| N/A                                     | Landing X Slope (%)   | N/A   | N/A  | DWS Full Width?             | N/A   |
| N/A                                     | Landing Curb? (Y/N)   | N/A   | N/A  | DWS Offset (in)             | N/A   |
| N/A                                     | Shared Landing?       | N/A   |      |                             |       |
| N/A                                     | Gutter Ponding?       | N/A   | N/A  | Gutter Slope (%)            | N/A   |
| N/A                                     | Gutter Lip Ht (in)    | N/A   | N/A  | Gutter X Slope (%)          | N/A   |
| N/A                                     | Painted X Walk1?      | No    | N/A  | Painted X Walk2?            | No    |
|                                         | X Walk 1 Direction    | To NE |      | X Walk 2 Direction          | To NW |
| N/A                                     | X Walk 1 Width (in)   | N/A   | N/A  | X Walk 2 Width (in)         | N/A   |
|                                         | X Walk 1 Slope (%)    | 5.3   |      | X Walk 2 Slope (%)          | 3.6   |
|                                         | X Walk 1 X Slope (%)  | 1.5   |      | X Walk 2 X Slope (%)        | 2.2   |
| N/A                                     | Ramp inside XWalk1?   | N/A   | N/A  | Ramp inside XWalk2?         | N/A   |
|                                         | Road Slope (%)        | 1.5   | N/A  | Clear Space?                | N/A   |
|                                         | Road X Slope (%)      | 1.4   | N/A  | Clear Space to XWalk (in)   | N/A   |
| N/A                                     | Any Obstructions?     | N/A   | N/A  | Storm Grate/Utility Hazard? | N/A   |
|                                         | Obstruction Type      |       | l    | Storm Grate/Utility Type    |       |
|                                         |                       | N/A   |      |                             | N/A   |
|                                         |                       |       | Yes  | Surface Condition? (G/P)    | Good  |