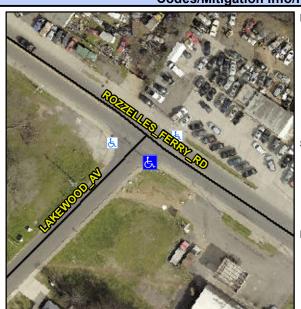

## Access Compliance Report Public Rights-of-Way (Curb Ramps)

Intersection ID: 8886 Main Street: LAKEWOOD\_AV Cross Street: ROZZELLES\_FERRY\_RD Location: S

ADA ID: 06DB15EADD39 Ramp Type: PerpDiag Initial Pass/Fail: Fail Overall Compliance: No Severity Score: 8.75

## **Codes/Mitigation Info/Possible Solution**

Street 1 Name
Stop Condition-Street 2
Street 2 Name
Stop Condition-Street 1

ROZZELLES FERRY RD None LAKEWOOD AV StopSign Possible Solutions:

Remove & Replace Curb Ramp With Two New Directional Ramps or Equivalent.