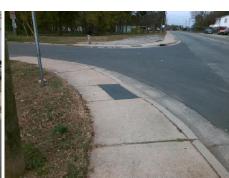

## Access Compliance Report Public Rights-of-Way (Curb Ramps)

Intersection ID: 8886 Main Street: LAKEWOOD\_AV Cross Street: ROZZELLES\_FERRY\_RD Location: S

ADA ID: 06DB15EADD39 Ramp Type: PerpDiag Initial Pass/Fail: Fail Overall Compliance: No Severity Score: 8.75

Surveyor Notes:

N/A

PROW/ADA:

Not Found, R304.5.1

3200.00

| Field Measurements/Component Compliance |                       |       |      |                             |       |
|-----------------------------------------|-----------------------|-------|------|-----------------------------|-------|
| Compliance Description                  |                       | Data  | Comp | liance Description          | Data  |
| N/A                                     | Ramp Length (in)      | 58.0  | Yes  | Ramp Slope (%)              | 7.5   |
| No                                      | Ramp Width (in)       | 43.0  | Yes  | Ramp XSlope (%)             | 1.1   |
| N/A                                     | Flare Type LT         | N/A   | N/A  | Flare Type RT               | N/A   |
| N/A                                     | Flare Slope LT (%)    | N/A   | N/A  | Flare Slope RT (%)          | N/A   |
| N/A                                     | Flare Traversable LT? | N/A   | N/A  | Flare Traversable RT?       | N/A   |
| N/A                                     | Landing Length (in)   | N/A   | N/A  | DWS Provided?               | N/A   |
| N/A                                     | Landing Width (in)    | N/A   | N/A  | DWS Contrast?               | N/A   |
| N/A                                     | Landing Slope (%)     | N/A   | N/A  | DWS Length (in)             | N/A   |
| N/A                                     | Landing X Slope (%)   | N/A   | N/A  | DWS Full Width?             | N/A   |
| N/A                                     | Landing Curb? (Y/N)   | N/A   | N/A  | DWS Offset (in)             | N/A   |
| N/A                                     | Shared Landing?       | N/A   |      |                             |       |
| N/A                                     | Gutter Ponding?       | N/A   | N/A  | Gutter Slope (%)            | N/A   |
| N/A                                     | Gutter Lip Ht (in)    | N/A   | N/A  | Gutter X Slope (%)          | N/A   |
| N/A                                     | Painted X Walk1?      | No    | N/A  | Painted X Walk2?            | No    |
|                                         | X Walk 1 Direction    | To NE |      | X Walk 2 Direction          | To NW |
| N/A                                     | X Walk 1 Width (in)   | N/A   | N/A  | X Walk 2 Width (in)         | N/A   |
|                                         | X Walk 1 Slope (%)    | 5.3   |      | X Walk 2 Slope (%)          | 3.6   |
|                                         | X Walk 1 X Slope (%)  | 1.5   |      | X Walk 2 X Slope (%)        | 2.2   |
| N/A                                     | Ramp inside XWalk1?   | N/A   | N/A  | Ramp inside XWalk2?         | N/A   |
|                                         | Road Slope (%)        | 1.5   | N/A  | Clear Space?                | N/A   |
|                                         | Road X Slope (%)      | 1.4   | N/A  | Clear Space to XWalk (in)   | N/A   |
| N/A                                     | Any Obstructions?     | N/A   | N/A  | Storm Grate/Utility Hazard? | N/A   |
|                                         | Obstruction Type      |       | l    | Storm Grate/Utility Type    |       |
|                                         |                       | N/A   |      |                             | N/A   |
|                                         |                       |       | Yes  | Surface Condition? (G/P)    | Good  |