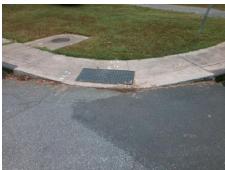

## **Access Compliance Report Public Rights-of-Way** (Curb Ramps)

Good

Intersection ID: 10937 Main Street: FINCHLEY DR Cross Street: PURSER\_DR Location: NW **Overall Compliance: No ADA ID: 06E64F09EA0E** Ramp Type: Perp Initial Pass/Fail: Fail **Severity Score:** 22.5

Total Cost:

1850.00

| Field Measurements/Component Compliance |                       |       |      |                             |      |  |
|-----------------------------------------|-----------------------|-------|------|-----------------------------|------|--|
| Comp                                    | liance Description    | Data  | Comp | liance Description          | Data |  |
| N/A                                     | Ramp Length (in)      | 52.5  | No   | Ramp Slope (%)              | 10.1 |  |
| No                                      | Ramp Width (in)       | 36.5  | No   | Ramp XSlope (%)             | 3.2  |  |
| N/A                                     | Flare Type LT         | N/A   | N/A  | Flare Type RT               | N/A  |  |
| N/A                                     | Flare Slope LT (%)    | N/A   | N/A  | Flare Slope RT (%)          | N/A  |  |
| N/A                                     | Flare Traversable LT? | N/A   | N/A  | Flare Traversable RT?       | N/A  |  |
| N/A                                     | Landing Length (in)   | N/A   | N/A  | DWS Provided?               | N/A  |  |
| N/A                                     | Landing Width (in)    | N/A   | N/A  | DWS Contrast?               | N/A  |  |
| N/A                                     | Landing Slope (%)     | N/A   | N/A  | DWS Length (in)             | N/A  |  |
| N/A                                     | Landing X Slope (%)   | N/A   | N/A  | DWS Full Width?             | N/A  |  |
| N/A                                     | Landing Curb? (Y/N)   | N/A   | N/A  | DWS Offset (in)             | N/A  |  |
| N/A                                     | Shared Landing?       | N/A   |      |                             |      |  |
| N/A                                     | Gutter Ponding?       | N/A   | N/A  | Gutter Slope (%)            | N/A  |  |
| N/A                                     | Gutter Lip Ht (in)    | N/A   | N/A  | Gutter X Slope (%)          | N/A  |  |
| N/A                                     | Painted X Walk1?      | No    | N/A  | Painted X Walk2?            | N/A  |  |
|                                         | X Walk 1 Direction    | To SW |      | X Walk 2 Direction          | N/A  |  |
| N/A                                     | X Walk 1 Width (in)   | N/A   | N/A  | X Walk 2 Width (in)         | N/A  |  |
|                                         | X Walk 1 Slope (%)    | 2.1   |      | X Walk 2 Slope (%)          | N/A  |  |
|                                         | X Walk 1 X Slope (%)  | 0.6   |      | X Walk 2 X Slope (%)        | N/A  |  |
| N/A                                     | Ramp inside XWalk1?   | N/A   | N/A  | Ramp inside XWalk2?         | N/A  |  |
|                                         | Road Slope (%)        | N/A   | N/A  | Clear Space?                | N/A  |  |
|                                         | Road X Slope (%)      | N/A   | N/A  | Clear Space to XWalk (in)   | N/A  |  |
| N/A                                     | Any Obstructions?     | N/A   | N/A  | Storm Grate/Utility Hazard? | N/A  |  |
|                                         | Obstruction Type      |       |      | Storm Grate/Utility Type    |      |  |
|                                         |                       | N/A   |      |                             | N/A  |  |
|                                         |                       |       | Yes  | Surface Condition? (G/P)    | Good |  |