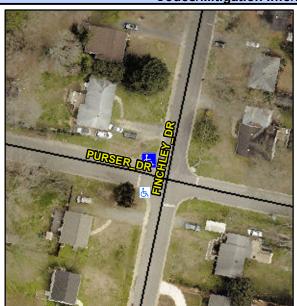

## **Access Compliance Report Public Rights-of-Way** (Curb Ramps)

Good

Intersection ID: 10937 Main Street: FINCHLEY DR Cross Street: PURSER\_DR Location: NW **Overall Compliance: No ADA ID: 06E64F09EA0E** Ramp Type: Perp Initial Pass/Fail: Fail **Severity Score:** 22.5