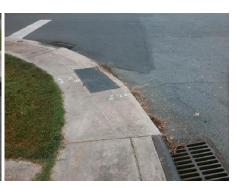

## **Access Compliance Report Public Rights-of-Way** (Curb Ramps)

Good

Intersection ID: 10937 Main Street: FINCHLEY DR Cross Street: PURSER\_DR Location: NW **Overall Compliance: No ADA ID: 06E64F09EA0E** Ramp Type: Perp Initial Pass/Fail: Fail **Severity Score:** 22.5

Total Cost:

1850.00

| Field Measurements/Component Compliance |                       |       |      |                             |      |  |
|-----------------------------------------|-----------------------|-------|------|-----------------------------|------|--|
| Comp                                    | liance Description    | Data  | Comp | liance Description          | Data |  |
| N/A                                     | Ramp Length (in)      | 52.5  | No   | Ramp Slope (%)              | 10.1 |  |
| No                                      | Ramp Width (in)       | 36.5  | No   | Ramp XSlope (%)             | 3.2  |  |
| N/A                                     | Flare Type LT         | N/A   | N/A  | Flare Type RT               | N/A  |  |
| N/A                                     | Flare Slope LT (%)    | N/A   | N/A  | Flare Slope RT (%)          | N/A  |  |
| N/A                                     | Flare Traversable LT? | N/A   | N/A  | Flare Traversable RT?       | N/A  |  |
| N/A                                     | Landing Length (in)   | N/A   | N/A  | DWS Provided?               | N/A  |  |
| N/A                                     | Landing Width (in)    | N/A   | N/A  | DWS Contrast?               | N/A  |  |
| N/A                                     | Landing Slope (%)     | N/A   | N/A  | DWS Length (in)             | N/A  |  |
| N/A                                     | Landing X Slope (%)   | N/A   | N/A  | DWS Full Width?             | N/A  |  |
| N/A                                     | Landing Curb? (Y/N)   | N/A   | N/A  | DWS Offset (in)             | N/A  |  |
| N/A                                     | Shared Landing?       | N/A   |      |                             |      |  |
| N/A                                     | Gutter Ponding?       | N/A   | N/A  | Gutter Slope (%)            | N/A  |  |
| N/A                                     | Gutter Lip Ht (in)    | N/A   | N/A  | Gutter X Slope (%)          | N/A  |  |
| N/A                                     | Painted X Walk1?      | No    | N/A  | Painted X Walk2?            | N/A  |  |
|                                         | X Walk 1 Direction    | To SW |      | X Walk 2 Direction          | N/A  |  |
| N/A                                     | X Walk 1 Width (in)   | N/A   | N/A  | X Walk 2 Width (in)         | N/A  |  |
|                                         | X Walk 1 Slope (%)    | 2.1   |      | X Walk 2 Slope (%)          | N/A  |  |
|                                         | X Walk 1 X Slope (%)  | 0.6   |      | X Walk 2 X Slope (%)        | N/A  |  |
| N/A                                     | Ramp inside XWalk1?   | N/A   | N/A  | Ramp inside XWalk2?         | N/A  |  |
|                                         | Road Slope (%)        | N/A   | N/A  | Clear Space?                | N/A  |  |
|                                         | Road X Slope (%)      | N/A   | N/A  | Clear Space to XWalk (in)   | N/A  |  |
| N/A                                     | Any Obstructions?     | N/A   | N/A  | Storm Grate/Utility Hazard? | N/A  |  |
|                                         | Obstruction Type      |       |      | Storm Grate/Utility Type    |      |  |
|                                         |                       | N/A   |      |                             | N/A  |  |
|                                         |                       |       | Yes  | Surface Condition? (G/P)    | Good |  |