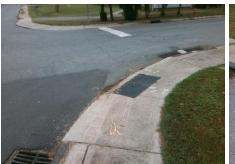

## **Access Compliance Report Public Rights-of-Way** (Curb Ramps)

Good

Intersection ID: 10937 Main Street: FINCHLEY DR Cross Street: PURSER\_DR Location: NW **Overall Compliance: No ADA ID: 06E64F09EA0E** Ramp Type: Perp Initial Pass/Fail: Fail **Severity Score:** 22.5

Total Cost:

1850.00

| Field Measurements/Component Compliance |                       |       |      |                             |      |  |
|-----------------------------------------|-----------------------|-------|------|-----------------------------|------|--|
| Comp                                    | liance Description    | Data  | Comp | liance Description          | Data |  |
| N/A                                     | Ramp Length (in)      | 52.5  | No   | Ramp Slope (%)              | 10.1 |  |
| No                                      | Ramp Width (in)       | 36.5  | No   | Ramp XSlope (%)             | 3.2  |  |
| N/A                                     | Flare Type LT         | N/A   | N/A  | Flare Type RT               | N/A  |  |
| N/A                                     | Flare Slope LT (%)    | N/A   | N/A  | Flare Slope RT (%)          | N/A  |  |
| N/A                                     | Flare Traversable LT? | N/A   | N/A  | Flare Traversable RT?       | N/A  |  |
| N/A                                     | Landing Length (in)   | N/A   | N/A  | DWS Provided?               | N/A  |  |
| N/A                                     | Landing Width (in)    | N/A   | N/A  | DWS Contrast?               | N/A  |  |
| N/A                                     | Landing Slope (%)     | N/A   | N/A  | DWS Length (in)             | N/A  |  |
| N/A                                     | Landing X Slope (%)   | N/A   | N/A  | DWS Full Width?             | N/A  |  |
| N/A                                     | Landing Curb? (Y/N)   | N/A   | N/A  | DWS Offset (in)             | N/A  |  |
| N/A                                     | Shared Landing?       | N/A   |      |                             |      |  |
| N/A                                     | Gutter Ponding?       | N/A   | N/A  | Gutter Slope (%)            | N/A  |  |
| N/A                                     | Gutter Lip Ht (in)    | N/A   | N/A  | Gutter X Slope (%)          | N/A  |  |
| N/A                                     | Painted X Walk1?      | No    | N/A  | Painted X Walk2?            | N/A  |  |
|                                         | X Walk 1 Direction    | To SW |      | X Walk 2 Direction          | N/A  |  |
| N/A                                     | X Walk 1 Width (in)   | N/A   | N/A  | X Walk 2 Width (in)         | N/A  |  |
|                                         | X Walk 1 Slope (%)    | 2.1   |      | X Walk 2 Slope (%)          | N/A  |  |
|                                         | X Walk 1 X Slope (%)  | 0.6   |      | X Walk 2 X Slope (%)        | N/A  |  |
| N/A                                     | Ramp inside XWalk1?   | N/A   | N/A  | Ramp inside XWalk2?         | N/A  |  |
|                                         | Road Slope (%)        | N/A   | N/A  | Clear Space?                | N/A  |  |
|                                         | Road X Slope (%)      | N/A   | N/A  | Clear Space to XWalk (in)   | N/A  |  |
| N/A                                     | Any Obstructions?     | N/A   | N/A  | Storm Grate/Utility Hazard? | N/A  |  |
|                                         | Obstruction Type      |       |      | Storm Grate/Utility Type    |      |  |
|                                         |                       | N/A   |      |                             | N/A  |  |
|                                         |                       |       | Yes  | Surface Condition? (G/P)    | Good |  |