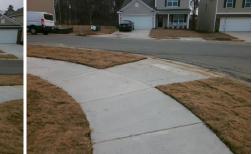

## Access Compliance Report Public Rights-of-Way (Curb Ramps)

|                                                              |                                                                              |          |                                            |                       |      |                             | Location                    | NW    |
|--------------------------------------------------------------|------------------------------------------------------------------------------|----------|--------------------------------------------|-----------------------|------|-----------------------------|-----------------------------|-------|
|                                                              | Main Street: PALATINE_LN                                                     |          | Cross Street: KENDALL_DR                   |                       |      |                             | Location:                   |       |
| ADA ID: 06E6637E61D4 Ramp Ty                                 | D6E6637E61D4 Ramp Type: PerpDiag                                             |          | Initial Pass/Fail: Fail Overall Compliance |                       |      | nce: N                      | o Severity Score:           | 13.75 |
| Codes/Mitigation Info/Possible Solution                      |                                                                              |          | Field Measurements/Component Compliance    |                       |      |                             |                             |       |
| BALATURE LUX<br>BALATURE LUX<br>BALATURE LUX<br>BALATURE LUX | Possible Solutions:                                                          | <u>c</u> | Compliance Description                     |                       |      | Data Compliance Description |                             |       |
|                                                              | Remove & Replace Curb Ramp Wi<br>Two New Directional Ramps or<br>Equivalent. | /ith N   | I/A                                        | Ramp Length (in)      | 94.0 | No                          | Ramp Slope (%)              | 8.4   |
|                                                              |                                                                              | Ŷ        | es                                         | Ramp Width (in)       | 61.0 | No                          | Ramp XSlope (%)             | 3.8   |
|                                                              |                                                                              | Ν        | / <b>A</b>                                 | Flare Type LT         | N/A  | N/A                         | Flare Type RT               | N/A   |
|                                                              |                                                                              | Ν        | I/A                                        | Flare Slope LT (%)    | N/A  | N/A                         | Flare Slope RT (%)          | N/A   |
|                                                              |                                                                              | N        | I/A                                        | Flare Traversable LT? | N/A  | N/A                         | Flare Traversable RT?       | N/A   |
|                                                              |                                                                              | Ν        | I/A                                        | Landing Length (in)   | N/A  | N/A                         | DWS Provided?               | N/A   |
|                                                              | Surveyor Notes:                                                              | Ν        | I/A                                        | Landing Width (in)    | N/A  | N/A                         | DWS Contrast?               | N/A   |
|                                                              | N/A                                                                          | Ν        | I/A                                        | Landing Slope (%)     | N/A  | N/A                         | DWS Length (in)             | N/A   |
|                                                              |                                                                              | Ν        | I/A                                        | Landing X Slope (%)   | N/A  | N/A                         | DWS Full Width?             | N/A   |
|                                                              |                                                                              | N        | I/A                                        | Landing Curb? (Y/N)   | N/A  | N/A                         | DWS Offset (in)             | N/A   |
|                                                              |                                                                              | Ν        | I/A                                        | Shared Landing?       | N/A  |                             |                             |       |
|                                                              | PROW/ADA:                                                                    | N        | I/A                                        | Gutter Ponding?       | N/A  | N/A                         | Gutter Slope (%)            | N/A   |
|                                                              | R304.2.2, R304.5.3                                                           | N        | / <b>A</b>                                 | Gutter Lip Ht (in)    | N/A  | N/A                         | Gutter X Slope (%)          | N/A   |
|                                                              |                                                                              | N        | I/A                                        | Painted X Walk1?      | No   | N/A                         | Painted X Walk2?            | No    |
|                                                              |                                                                              |          |                                            | X Walk 1 Direction    | To S |                             | X Walk 2 Direction          | To E  |
|                                                              |                                                                              | Ν        | I/A                                        | X Walk 1 Width (in)   | N/A  | N/A                         | X Walk 2 Width (in)         | N/A   |
| Street 1 Name PALATINE LN                                    |                                                                              |          |                                            | X Walk 1 Slope (%)    | 0.1  |                             | X Walk 2 Slope (%)          | 2.6   |
| Stop Condition-Street 2 StopSign                             |                                                                              |          |                                            | X Walk 1 X Slope (%)  | 5.1  |                             | X Walk 2 X Slope (%)        | 2.3   |
| Street 2 Name KENDALL DR                                     |                                                                              | Ν        | I/A                                        | Ramp inside XWalk1?   | N/A  | N/A                         | Ramp inside XWalk2?         | N/A   |
| Stop Condition-Street 1 None                                 |                                                                              |          |                                            | Road Slope (%)        | 6.2  | N/A                         | Clear Space?                | N/A   |
|                                                              |                                                                              |          |                                            | Road X Slope (%)      | 3.3  | N/A                         | Clear Space to XWalk (in)   | N/A   |
|                                                              |                                                                              | N        | I/A                                        | Any Obstructions?     | N/A  | N/A                         | Storm Grate/Utility Hazard? | N/A   |
|                                                              | Total Cost: \$ 32                                                            | 200.00   |                                            | Obstruction Type      |      |                             | Storm Grate/Utility Type    |       |
|                                                              |                                                                              |          |                                            |                       | N/A  |                             |                             | N/A   |