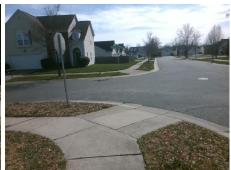

## Field Measurements/Component Compliance

Street 1 Name
Stop Condition-Street 2
Street 2 Name
Stop Condition-Street 1

BEDDINGFIELD DR None PLANTERS VIEW DR StopSign Possible Solutions:

Remove & Replace Curb Ramp With
Two New Directional Ramps or
Equivalent.

Surveyor Notes:
N/A

PROW/ADA:
R304.5.1, R304.2.2

Total Cost: \$ 3200.00

| Fleid Measurements/Component Compliance |                       |       |                        |                             |       |
|-----------------------------------------|-----------------------|-------|------------------------|-----------------------------|-------|
| Compliance Description                  |                       | Data  | Compliance Description |                             | Data  |
| N/A                                     | Ramp Length (in)      | 81.0  | No                     | Ramp Slope (%)              | 9.5   |
| No                                      | Ramp Width (in)       | 45.0  | Yes                    | Ramp XSlope (%)             | 1.3   |
| N/A                                     | Flare Type LT         | N/A   | N/A                    | Flare Type RT               | N/A   |
| N/A                                     | Flare Slope LT (%)    | N/A   | N/A                    | Flare Slope RT (%)          | N/A   |
| N/A                                     | Flare Traversable LT? | N/A   | N/A                    | Flare Traversable RT?       | N/A   |
| N/A                                     | Landing Length (in)   | N/A   | N/A                    | DWS Provided?               | N/A   |
| N/A                                     | Landing Width (in)    | N/A   | N/A                    | DWS Contrast?               | N/A   |
| N/A                                     | Landing Slope (%)     | N/A   | N/A                    | DWS Length (in)             | N/A   |
| N/A                                     | Landing X Slope (%)   | N/A   | N/A                    | DWS Full Width?             | N/A   |
| N/A                                     | Landing Curb? (Y/N)   | N/A   | N/A                    | DWS Offset (in)             | N/A   |
| N/A                                     | Shared Landing?       | N/A   |                        |                             |       |
| N/A                                     | Gutter Ponding?       | N/A   | N/A                    | Gutter Slope (%)            | N/A   |
| N/A                                     | Gutter Lip Ht (in)    | N/A   | N/A                    | Gutter X Slope (%)          | N/A   |
| N/A                                     | Painted X Walk1?      | No    | N/A                    | Painted X Walk2?            | No    |
|                                         | X Walk 1 Direction    | To SW |                        | X Walk 2 Direction          | To SE |
| N/A                                     | X Walk 1 Width (in)   | N/A   | N/A                    | X Walk 2 Width (in)         | N/A   |
|                                         | X Walk 1 Slope (%)    | 2.6   |                        | X Walk 2 Slope (%)          | 2.8   |
|                                         | X Walk 1 X Slope (%)  | 1.8   |                        | X Walk 2 X Slope (%)        | 2.6   |
| N/A                                     | Ramp inside XWalk1?   | N/A   | N/A                    | Ramp inside XWalk2?         | N/A   |
|                                         | Road Slope (%)        | 1.8   | N/A                    | Clear Space?                | N/A   |
|                                         | Road X Slope (%)      | 6.0   | N/A                    | Clear Space to XWalk (in)   | N/A   |
| N/A                                     | Any Obstructions?     | N/A   | N/A                    | Storm Grate/Utility Hazard? | N/A   |