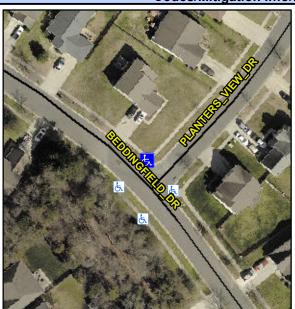

## Access Compliance Report Public Rights-of-Way (Curb Ramps)

Intersection ID: 30491 Main Street: BEDDINGFIELD\_DR Cross Street: PLANTERS\_VIEW\_DR Location: N

ADA ID: 06E986AB650B Ramp Type: PerpDiag Initial Pass/Fail: Fail Overall Compliance: No Severity Score: 21.25

## Field Measurements/Component Compliance

Street 1 Name
Stop Condition-Street 2
Street 2 Name
Stop Condition-Street 1

BEDDINGFIELD DR None PLANTERS VIEW DR StopSign Possible Solutions:

Remove & Replace Curb Ramp With
Two New Directional Ramps or
Equivalent.