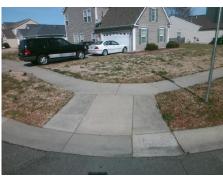

## Field Measurements/Component Compliance

Street 1 Name
Stop Condition-Street 2
Street 2 Name
Stop Condition-Street 1

BEDDINGFIELD DR None PLANTERS VIEW DR StopSign Possible Solutions:

Remove & Replace Curb Ramp With
Two New Directional Ramps or
Equivalent.

Surveyor Notes:
N/A

PROW/ADA:
R304.5.1, R304.2.2

Total Cost: \$ 3200.00

| Fleid Measurements/Component Compliance |                       |       |                        |                             |       |
|-----------------------------------------|-----------------------|-------|------------------------|-----------------------------|-------|
| Compliance Description                  |                       | Data  | Compliance Description |                             | Data  |
| N/A                                     | Ramp Length (in)      | 81.0  | No                     | Ramp Slope (%)              | 9.5   |
| No                                      | Ramp Width (in)       | 45.0  | Yes                    | Ramp XSlope (%)             | 1.3   |
| N/A                                     | Flare Type LT         | N/A   | N/A                    | Flare Type RT               | N/A   |
| N/A                                     | Flare Slope LT (%)    | N/A   | N/A                    | Flare Slope RT (%)          | N/A   |
| N/A                                     | Flare Traversable LT? | N/A   | N/A                    | Flare Traversable RT?       | N/A   |
| N/A                                     | Landing Length (in)   | N/A   | N/A                    | DWS Provided?               | N/A   |
| N/A                                     | Landing Width (in)    | N/A   | N/A                    | DWS Contrast?               | N/A   |
| N/A                                     | Landing Slope (%)     | N/A   | N/A                    | DWS Length (in)             | N/A   |
| N/A                                     | Landing X Slope (%)   | N/A   | N/A                    | DWS Full Width?             | N/A   |
| N/A                                     | Landing Curb? (Y/N)   | N/A   | N/A                    | DWS Offset (in)             | N/A   |
| N/A                                     | Shared Landing?       | N/A   |                        |                             |       |
| N/A                                     | Gutter Ponding?       | N/A   | N/A                    | Gutter Slope (%)            | N/A   |
| N/A                                     | Gutter Lip Ht (in)    | N/A   | N/A                    | Gutter X Slope (%)          | N/A   |
| N/A                                     | Painted X Walk1?      | No    | N/A                    | Painted X Walk2?            | No    |
|                                         | X Walk 1 Direction    | To SW |                        | X Walk 2 Direction          | To SE |
| N/A                                     | X Walk 1 Width (in)   | N/A   | N/A                    | X Walk 2 Width (in)         | N/A   |
|                                         | X Walk 1 Slope (%)    | 2.6   |                        | X Walk 2 Slope (%)          | 2.8   |
|                                         | X Walk 1 X Slope (%)  | 1.8   |                        | X Walk 2 X Slope (%)        | 2.6   |
| N/A                                     | Ramp inside XWalk1?   | N/A   | N/A                    | Ramp inside XWalk2?         | N/A   |
|                                         | Road Slope (%)        | 1.8   | N/A                    | Clear Space?                | N/A   |
|                                         | Road X Slope (%)      | 6.0   | N/A                    | Clear Space to XWalk (in)   | N/A   |
| N/A                                     | Any Obstructions?     | N/A   | N/A                    | Storm Grate/Utility Hazard? | N/A   |