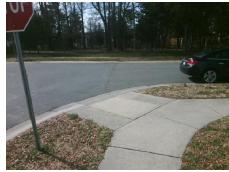

## Field Measurements/Component Compliance

Street 1 Name
Stop Condition-Street 2
Street 2 Name
Stop Condition-Street 1

BEDDINGFIELD DR None PLANTERS VIEW DR StopSign Possible Solutions:

Remove & Replace Curb Ramp With
Two New Directional Ramps or
Equivalent.

Surveyor Notes:
N/A

PROW/ADA:
R304.5.1, R304.2.2

Total Cost: \$ 3200.00

| Fleid Measurements/Component Compliance |                       |       |                        |                             |       |
|-----------------------------------------|-----------------------|-------|------------------------|-----------------------------|-------|
| Compliance Description                  |                       | Data  | Compliance Description |                             | Data  |
| N/A                                     | Ramp Length (in)      | 81.0  | No                     | Ramp Slope (%)              | 9.5   |
| No                                      | Ramp Width (in)       | 45.0  | Yes                    | Ramp XSlope (%)             | 1.3   |
| N/A                                     | Flare Type LT         | N/A   | N/A                    | Flare Type RT               | N/A   |
| N/A                                     | Flare Slope LT (%)    | N/A   | N/A                    | Flare Slope RT (%)          | N/A   |
| N/A                                     | Flare Traversable LT? | N/A   | N/A                    | Flare Traversable RT?       | N/A   |
| N/A                                     | Landing Length (in)   | N/A   | N/A                    | DWS Provided?               | N/A   |
| N/A                                     | Landing Width (in)    | N/A   | N/A                    | DWS Contrast?               | N/A   |
| N/A                                     | Landing Slope (%)     | N/A   | N/A                    | DWS Length (in)             | N/A   |
| N/A                                     | Landing X Slope (%)   | N/A   | N/A                    | DWS Full Width?             | N/A   |
| N/A                                     | Landing Curb? (Y/N)   | N/A   | N/A                    | DWS Offset (in)             | N/A   |
| N/A                                     | Shared Landing?       | N/A   |                        |                             |       |
| N/A                                     | Gutter Ponding?       | N/A   | N/A                    | Gutter Slope (%)            | N/A   |
| N/A                                     | Gutter Lip Ht (in)    | N/A   | N/A                    | Gutter X Slope (%)          | N/A   |
| N/A                                     | Painted X Walk1?      | No    | N/A                    | Painted X Walk2?            | No    |
|                                         | X Walk 1 Direction    | To SW |                        | X Walk 2 Direction          | To SE |
| N/A                                     | X Walk 1 Width (in)   | N/A   | N/A                    | X Walk 2 Width (in)         | N/A   |
|                                         | X Walk 1 Slope (%)    | 2.6   |                        | X Walk 2 Slope (%)          | 2.8   |
|                                         | X Walk 1 X Slope (%)  | 1.8   |                        | X Walk 2 X Slope (%)        | 2.6   |
| N/A                                     | Ramp inside XWalk1?   | N/A   | N/A                    | Ramp inside XWalk2?         | N/A   |
|                                         | Road Slope (%)        | 1.8   | N/A                    | Clear Space?                | N/A   |
|                                         | Road X Slope (%)      | 6.0   | N/A                    | Clear Space to XWalk (in)   | N/A   |
| N/A                                     | Any Obstructions?     | N/A   | N/A                    | Storm Grate/Utility Hazard? | N/A   |