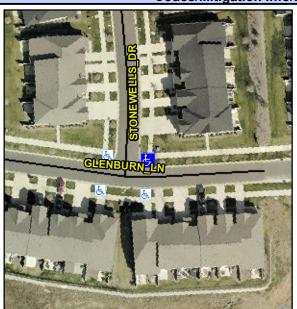

## Access Compliance Report Public Rights-of-Way (Curb Ramps)

Intersection ID: 53515 Main Street: STONEWELLS\_DR Cross Street: GLENBURN\_LN Location: N

ADA ID: 06EC776A4ED4 Ramp Type: PerpDiag Initial Pass/Fail: Fail Overall Compliance: No Severity Score: 25