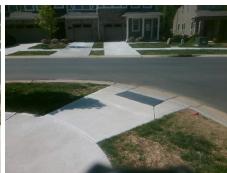

## Field Measurements/Component Compliance

Street 1 Name STONEWELLS DR
Stop Condition-Street 2 StopSign
Street 2 Name GLENBURN LN
Stop Condition-Street 1 None

Possible Solutions:

Remove & Replace Curb Ramp With
Two New Directional Ramps or
Equivalent.

Surveyor Notes:
N/A

PROW/ADA:
Not Found, R304.2.2, R304.5.3

Total Cost: \$ 3200.00

| Field Measurements/Component Compliance |                        |                       |       |      |                             |      |
|-----------------------------------------|------------------------|-----------------------|-------|------|-----------------------------|------|
|                                         | Compliance Description |                       | Data  | Comp | oliance Description         | Data |
|                                         | N/A                    | Ramp Length (in)      | 105.0 | No   | Ramp Slope (%)              | 10.6 |
|                                         | Yes                    | Ramp Width (in)       | 48.0  | No   | Ramp XSlope (%)             | 6.3  |
|                                         | N/A                    | Flare Type LT         | N/A   | N/A  | Flare Type RT               | N/A  |
|                                         | N/A                    | Flare Slope LT (%)    | N/A   | N/A  | Flare Slope RT (%)          | N/A  |
|                                         | N/A                    | Flare Traversable LT? | N/A   | N/A  | Flare Traversable RT?       | N/A  |
|                                         | N/A                    | Landing Length (in)   | N/A   | N/A  | DWS Provided?               | N/A  |
|                                         | N/A                    | Landing Width (in)    | N/A   | N/A  | DWS Contrast?               | N/A  |
|                                         | N/A                    | Landing Slope (%)     | N/A   | N/A  | DWS Length (in)             | N/A  |
|                                         | N/A                    | Landing X Slope (%)   | N/A   | N/A  | DWS Full Width?             | N/A  |
|                                         | N/A                    | Landing Curb? (Y/N)   | N/A   | N/A  | DWS Offset (in)             | N/A  |
|                                         | N/A                    | Shared Landing?       | N/A   |      |                             |      |
|                                         | N/A                    | Gutter Ponding?       | N/A   | N/A  | Gutter Slope (%)            | N/A  |
|                                         | N/A                    | Gutter Lip Ht (in)    | N/A   | N/A  | Gutter X Slope (%)          | N/A  |
|                                         | N/A                    | Painted X Walk1?      | No    | N/A  | Painted X Walk2?            | No   |
|                                         |                        | X Walk 1 Direction    | To W  |      | X Walk 2 Direction          | To S |
|                                         | N/A                    | X Walk 1 Width (in)   | N/A   | N/A  | X Walk 2 Width (in)         | N/A  |
|                                         |                        | X Walk 1 Slope (%)    | 1.8   |      | X Walk 2 Slope (%)          | 4.5  |
|                                         |                        | X Walk 1 X Slope (%)  | 4.6   |      | X Walk 2 X Slope (%)        | 3.1  |
|                                         | N/A                    | Ramp inside XWalk1?   | N/A   | N/A  | Ramp inside XWalk2?         | N/A  |
|                                         |                        | Road Slope (%)        | 4.5   | N/A  | Clear Space?                | N/A  |
|                                         |                        | Road X Slope (%)      | 3.8   | N/A  | Clear Space to XWalk (in)   | N/A  |
|                                         | N/A                    | Any Obstructions?     | N/A   | N/A  | Storm Grate/Utility Hazard? | N/A  |
|                                         |                        | Obstruction Type      |       |      | Storm Grate/Utility Type    |      |
|                                         |                        |                       | N/A   |      |                             | N/A  |
|                                         |                        |                       |       | Yes  | Surface Condition? (G/P)    | Good |
| _                                       | 1400m                  |                       |       | -    |                             |      |