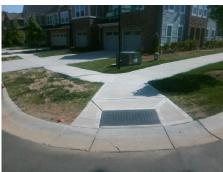

## Field Measurements/Component Compliance

Street 1 Name STONEWELLS DR
Stop Condition-Street 2 StopSign
Street 2 Name GLENBURN LN
Stop Condition-Street 1 None

Possible Solutions:

Remove & Replace Curb Ramp With
Two New Directional Ramps or
Equivalent.

Surveyor Notes:
N/A

PROW/ADA:
Not Found, R304.2.2, R304.5.3

Total Cost: \$ 3200.00

| Field Measurements/Component Compliance |                        |                       |       |      |                             |      |
|-----------------------------------------|------------------------|-----------------------|-------|------|-----------------------------|------|
|                                         | Compliance Description |                       | Data  | Comp | oliance Description         | Data |
|                                         | N/A                    | Ramp Length (in)      | 105.0 | No   | Ramp Slope (%)              | 10.6 |
|                                         | Yes                    | Ramp Width (in)       | 48.0  | No   | Ramp XSlope (%)             | 6.3  |
|                                         | N/A                    | Flare Type LT         | N/A   | N/A  | Flare Type RT               | N/A  |
|                                         | N/A                    | Flare Slope LT (%)    | N/A   | N/A  | Flare Slope RT (%)          | N/A  |
|                                         | N/A                    | Flare Traversable LT? | N/A   | N/A  | Flare Traversable RT?       | N/A  |
|                                         | N/A                    | Landing Length (in)   | N/A   | N/A  | DWS Provided?               | N/A  |
|                                         | N/A                    | Landing Width (in)    | N/A   | N/A  | DWS Contrast?               | N/A  |
|                                         | N/A                    | Landing Slope (%)     | N/A   | N/A  | DWS Length (in)             | N/A  |
|                                         | N/A                    | Landing X Slope (%)   | N/A   | N/A  | DWS Full Width?             | N/A  |
|                                         | N/A                    | Landing Curb? (Y/N)   | N/A   | N/A  | DWS Offset (in)             | N/A  |
|                                         | N/A                    | Shared Landing?       | N/A   |      |                             |      |
|                                         | N/A                    | Gutter Ponding?       | N/A   | N/A  | Gutter Slope (%)            | N/A  |
|                                         | N/A                    | Gutter Lip Ht (in)    | N/A   | N/A  | Gutter X Slope (%)          | N/A  |
|                                         | N/A                    | Painted X Walk1?      | No    | N/A  | Painted X Walk2?            | No   |
|                                         |                        | X Walk 1 Direction    | To W  |      | X Walk 2 Direction          | To S |
|                                         | N/A                    | X Walk 1 Width (in)   | N/A   | N/A  | X Walk 2 Width (in)         | N/A  |
|                                         |                        | X Walk 1 Slope (%)    | 1.8   |      | X Walk 2 Slope (%)          | 4.5  |
|                                         |                        | X Walk 1 X Slope (%)  | 4.6   |      | X Walk 2 X Slope (%)        | 3.1  |
|                                         | N/A                    | Ramp inside XWalk1?   | N/A   | N/A  | Ramp inside XWalk2?         | N/A  |
|                                         |                        | Road Slope (%)        | 4.5   | N/A  | Clear Space?                | N/A  |
|                                         |                        | Road X Slope (%)      | 3.8   | N/A  | Clear Space to XWalk (in)   | N/A  |
|                                         | N/A                    | Any Obstructions?     | N/A   | N/A  | Storm Grate/Utility Hazard? | N/A  |
|                                         |                        | Obstruction Type      |       |      | Storm Grate/Utility Type    |      |
|                                         |                        |                       | N/A   |      |                             | N/A  |
|                                         |                        |                       |       | Yes  | Surface Condition? (G/P)    | Good |
| _                                       | 1400m                  |                       |       | -    |                             |      |