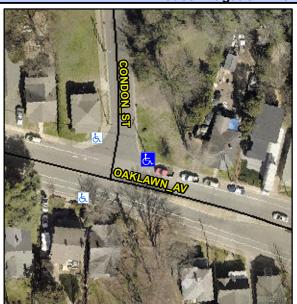

## **Access Compliance Report Public Rights-of-Way** (Curb Ramps)

Intersection ID: 9406 Main Street: CONDON\_ST Cross Street: OAKLAWN\_AV Location: NE Severity Score: **Overall Compliance: No** ADA ID: 06ECC7D2D53A Ramp Type: Perp Initial Pass/Fail: Fail 22.5