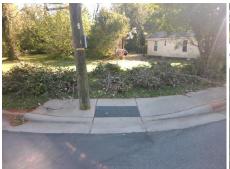

## **Access Compliance Report Public Rights-of-Way** (Curb Ramps)

Intersection ID: 9406 Main Street: CONDON\_ST Cross Street: OAKLAWN\_AV Location: NE Severity Score: **Overall Compliance: No** ADA ID: 06ECC7D2D53A Ramp Type: Perp Initial Pass/Fail: Fail 22.5

Total Cost:

1850.00

| Field Measurements/Component Compliance |                       |       |      |                             |      |  |
|-----------------------------------------|-----------------------|-------|------|-----------------------------|------|--|
| Comp                                    | liance Description    | Data  | Comp | liance Description          | Data |  |
| N/A                                     | Ramp Length (in)      | 50.0  | No   | Ramp Slope (%)              | 11.3 |  |
| No                                      | Ramp Width (in)       | 47.0  | No   | Ramp XSlope (%)             | 3.9  |  |
| N/A                                     | Flare Type LT         | N/A   | N/A  | Flare Type RT               | N/A  |  |
| N/A                                     | Flare Slope LT (%)    | N/A   | N/A  | Flare Slope RT (%)          | N/A  |  |
| N/A                                     | Flare Traversable LT? | N/A   | N/A  | Flare Traversable RT?       | N/A  |  |
| N/A                                     | Landing Length (in)   | N/A   | N/A  | DWS Provided?               | N/A  |  |
| N/A                                     | Landing Width (in)    | N/A   | N/A  | DWS Contrast?               | N/A  |  |
| N/A                                     | Landing Slope (%)     | N/A   | N/A  | DWS Length (in)             | N/A  |  |
| N/A                                     | Landing X Slope (%)   | N/A   | N/A  | DWS Full Width?             | N/A  |  |
| N/A                                     | Landing Curb? (Y/N)   | N/A   | N/A  | DWS Offset (in)             | N/A  |  |
| N/A                                     | Shared Landing?       | N/A   |      |                             |      |  |
| N/A                                     | Gutter Ponding?       | N/A   | N/A  | Gutter Slope (%)            | N/A  |  |
| N/A                                     | Gutter Lip Ht (in)    | N/A   | N/A  | Gutter X Slope (%)          | N/A  |  |
| N/A                                     | Painted X Walk1?      | No    | N/A  | Painted X Walk2?            | N/A  |  |
|                                         | X Walk 1 Direction    | To NW |      | X Walk 2 Direction          | N/A  |  |
| N/A                                     | X Walk 1 Width (in)   | N/A   | N/A  | X Walk 2 Width (in)         | N/A  |  |
|                                         | X Walk 1 Slope (%)    | 3.9   |      | X Walk 2 Slope (%)          | N/A  |  |
|                                         | X Walk 1 X Slope (%)  | 3.6   |      | X Walk 2 X Slope (%)        | N/A  |  |
| N/A                                     | Ramp inside XWalk1?   | N/A   | N/A  | Ramp inside XWalk2?         | N/A  |  |
|                                         | Road Slope (%)        | N/A   | N/A  | Clear Space?                | N/A  |  |
|                                         | Road X Slope (%)      | N/A   | N/A  | Clear Space to XWalk (in)   | N/A  |  |
| N/A                                     | Any Obstructions?     | N/A   | N/A  | Storm Grate/Utility Hazard? | N/A  |  |
|                                         | Obstruction Type      |       |      | Storm Grate/Utility Type    |      |  |
|                                         |                       | N/A   |      |                             | N/A  |  |
|                                         |                       |       | Yes  | Surface Condition? (G/P)    | Good |  |