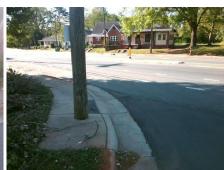

## **Access Compliance Report Public Rights-of-Way** (Curb Ramps)

Intersection ID: 9406 Main Street: CONDON\_ST Cross Street: OAKLAWN\_AV Location: NE Severity Score: **Overall Compliance: No** ADA ID: 06ECC7D2D53A Ramp Type: Perp Initial Pass/Fail: Fail 22.5

Total Cost:

1850.00

| Field Measurements/Component Compliance |                       |       |      |                             |      |  |
|-----------------------------------------|-----------------------|-------|------|-----------------------------|------|--|
| Comp                                    | liance Description    | Data  | Comp | liance Description          | Data |  |
| N/A                                     | Ramp Length (in)      | 50.0  | No   | Ramp Slope (%)              | 11.3 |  |
| No                                      | Ramp Width (in)       | 47.0  | No   | Ramp XSlope (%)             | 3.9  |  |
| N/A                                     | Flare Type LT         | N/A   | N/A  | Flare Type RT               | N/A  |  |
| N/A                                     | Flare Slope LT (%)    | N/A   | N/A  | Flare Slope RT (%)          | N/A  |  |
| N/A                                     | Flare Traversable LT? | N/A   | N/A  | Flare Traversable RT?       | N/A  |  |
| N/A                                     | Landing Length (in)   | N/A   | N/A  | DWS Provided?               | N/A  |  |
| N/A                                     | Landing Width (in)    | N/A   | N/A  | DWS Contrast?               | N/A  |  |
| N/A                                     | Landing Slope (%)     | N/A   | N/A  | DWS Length (in)             | N/A  |  |
| N/A                                     | Landing X Slope (%)   | N/A   | N/A  | DWS Full Width?             | N/A  |  |
| N/A                                     | Landing Curb? (Y/N)   | N/A   | N/A  | DWS Offset (in)             | N/A  |  |
| N/A                                     | Shared Landing?       | N/A   |      |                             |      |  |
| N/A                                     | Gutter Ponding?       | N/A   | N/A  | Gutter Slope (%)            | N/A  |  |
| N/A                                     | Gutter Lip Ht (in)    | N/A   | N/A  | Gutter X Slope (%)          | N/A  |  |
| N/A                                     | Painted X Walk1?      | No    | N/A  | Painted X Walk2?            | N/A  |  |
|                                         | X Walk 1 Direction    | To NW |      | X Walk 2 Direction          | N/A  |  |
| N/A                                     | X Walk 1 Width (in)   | N/A   | N/A  | X Walk 2 Width (in)         | N/A  |  |
|                                         | X Walk 1 Slope (%)    | 3.9   |      | X Walk 2 Slope (%)          | N/A  |  |
|                                         | X Walk 1 X Slope (%)  | 3.6   |      | X Walk 2 X Slope (%)        | N/A  |  |
| N/A                                     | Ramp inside XWalk1?   | N/A   | N/A  | Ramp inside XWalk2?         | N/A  |  |
|                                         | Road Slope (%)        | N/A   | N/A  | Clear Space?                | N/A  |  |
|                                         | Road X Slope (%)      | N/A   | N/A  | Clear Space to XWalk (in)   | N/A  |  |
| N/A                                     | Any Obstructions?     | N/A   | N/A  | Storm Grate/Utility Hazard? | N/A  |  |
|                                         | Obstruction Type      |       |      | Storm Grate/Utility Type    |      |  |
|                                         |                       | N/A   |      |                             | N/A  |  |
|                                         |                       |       | Yes  | Surface Condition? (G/P)    | Good |  |