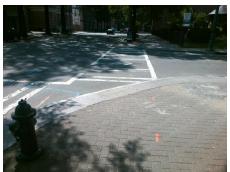

## Field Measurements/Component Compliance

Yes

Surface Condition? (G/P)

**Data Compliance Description** 

W 7TH ST Street 1 Name Stop Condition-Street 2 Signal Street 2 Name N TRYON ST Stop Condition-Street 1 Signal Remove & Replace Curb Ramp With Two New Directional Ramps or Equivalent.

N/A

PROW/ADA:

Not Found, R304.5.1, R304.5.3

| N/A | Ramp Length (in)      | 96.0  | Yes | Ramp Slope (%)              |
|-----|-----------------------|-------|-----|-----------------------------|
| No  | Ramp Width (in)       | 42.0  | No  | Ramp XSlope (%)             |
| N/A | Flare Type LT         | N/A   | N/A | Flare Type RT               |
| N/A | Flare Slope LT (%)    | N/A   | N/A | Flare Slope RT (%)          |
| N/A | Flare Traversable LT? | N/A   | N/A | Flare Traversable RT?       |
| N/A | Landing Length (in)   | N/A   | N/A | DWS Provided?               |
| N/A | Landing Width (in)    | N/A   | N/A | DWS Contrast?               |
| N/A | Landing Slope (%)     | N/A   | N/A | DWS Length (in)             |
| N/A | Landing X Slope (%)   | N/A   | N/A | DWS Full Width?             |
| N/A | Landing Curb? (Y/N)   | N/A   | N/A | DWS Offset (in)             |
| N/A | Shared Landing?       | N/A   |     |                             |
| N/A | Gutter Ponding?       | N/A   | N/A | Gutter Slope (%)            |
| N/A | Gutter Lip Ht (in)    | N/A   | N/A | Gutter X Slope (%)          |
| N/A | Painted X Walk1?      | Yes   | N/A | Painted X Walk2?            |
|     | X Walk 1 Direction    | To SW |     | X Walk 2 Direction          |
| N/A | X Walk 1 Width (in)   | 108.0 | N/A | X Walk 2 Width (in)         |
|     | X Walk 1 Slope (%)    | 1.1   |     | X Walk 2 Slope (%)          |
|     | X Walk 1 X Slope (%)  | 0.2   |     | X Walk 2 X Slope (%)        |
| N/A | Ramp inside XWalk1?   | Yes   | N/A | Ramp inside XWalk2?         |
|     | Road Slope (%)        | 4.7   | N/A | Clear Space?                |
|     | Road X Slope (%)      | 2.1   | N/A | Clear Space to XWalk (in)   |
| N/A | Any Obstructions?     | N/A   | N/A | Storm Grate/Utility Hazard? |
|     | Obstruction Type      |       |     | Storm Grate/Utility Type    |
|     |                       | N/A   | I   |                             |