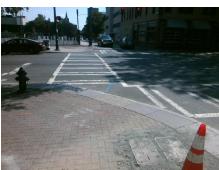

## Field Measurements/Component Compliance

Yes

Surface Condition? (G/P)

**Data Compliance Description** 

W 7TH ST Street 1 Name Stop Condition-Street 2 Signal Street 2 Name N TRYON ST Stop Condition-Street 1 Signal Remove & Replace Curb Ramp With Two New Directional Ramps or Equivalent.

N/A

PROW/ADA:

Not Found, R304.5.1, R304.5.3

| N/A | Ramp Length (in)      | 96.0  | Yes | Ramp Slope (%)              |
|-----|-----------------------|-------|-----|-----------------------------|
| No  | Ramp Width (in)       | 42.0  | No  | Ramp XSlope (%)             |
| N/A | Flare Type LT         | N/A   | N/A | Flare Type RT               |
| N/A | Flare Slope LT (%)    | N/A   | N/A | Flare Slope RT (%)          |
| N/A | Flare Traversable LT? | N/A   | N/A | Flare Traversable RT?       |
| N/A | Landing Length (in)   | N/A   | N/A | DWS Provided?               |
| N/A | Landing Width (in)    | N/A   | N/A | DWS Contrast?               |
| N/A | Landing Slope (%)     | N/A   | N/A | DWS Length (in)             |
| N/A | Landing X Slope (%)   | N/A   | N/A | DWS Full Width?             |
| N/A | Landing Curb? (Y/N)   | N/A   | N/A | DWS Offset (in)             |
| N/A | Shared Landing?       | N/A   |     |                             |
| N/A | Gutter Ponding?       | N/A   | N/A | Gutter Slope (%)            |
| N/A | Gutter Lip Ht (in)    | N/A   | N/A | Gutter X Slope (%)          |
| N/A | Painted X Walk1?      | Yes   | N/A | Painted X Walk2?            |
|     | X Walk 1 Direction    | To SW |     | X Walk 2 Direction          |
| N/A | X Walk 1 Width (in)   | 108.0 | N/A | X Walk 2 Width (in)         |
|     | X Walk 1 Slope (%)    | 1.1   |     | X Walk 2 Slope (%)          |
|     | X Walk 1 X Slope (%)  | 0.2   |     | X Walk 2 X Slope (%)        |
| N/A | Ramp inside XWalk1?   | Yes   | N/A | Ramp inside XWalk2?         |
|     | Road Slope (%)        | 4.7   | N/A | Clear Space?                |
|     | Road X Slope (%)      | 2.1   | N/A | Clear Space to XWalk (in)   |
| N/A | Any Obstructions?     | N/A   | N/A | Storm Grate/Utility Hazard? |
|     | Obstruction Type      |       |     | Storm Grate/Utility Type    |
|     |                       | N/A   | I   |                             |