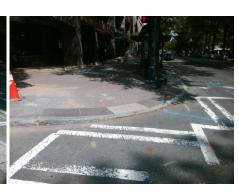

## Field Measurements/Component Compliance

Yes

Surface Condition? (G/P)

**Data Compliance Description** 

W 7TH ST Street 1 Name Stop Condition-Street 2 Signal Street 2 Name N TRYON ST Stop Condition-Street 1 Signal Remove & Replace Curb Ramp With Two New Directional Ramps or Equivalent.

N/A

PROW/ADA:

Not Found, R304.5.1, R304.5.3

| N/A | Ramp Length (in)      | 96.0  | Yes | Ramp Slope (%)              |
|-----|-----------------------|-------|-----|-----------------------------|
| No  | Ramp Width (in)       | 42.0  | No  | Ramp XSlope (%)             |
| N/A | Flare Type LT         | N/A   | N/A | Flare Type RT               |
| N/A | Flare Slope LT (%)    | N/A   | N/A | Flare Slope RT (%)          |
| N/A | Flare Traversable LT? | N/A   | N/A | Flare Traversable RT?       |
| N/A | Landing Length (in)   | N/A   | N/A | DWS Provided?               |
| N/A | Landing Width (in)    | N/A   | N/A | DWS Contrast?               |
| N/A | Landing Slope (%)     | N/A   | N/A | DWS Length (in)             |
| N/A | Landing X Slope (%)   | N/A   | N/A | DWS Full Width?             |
| N/A | Landing Curb? (Y/N)   | N/A   | N/A | DWS Offset (in)             |
| N/A | Shared Landing?       | N/A   |     |                             |
| N/A | Gutter Ponding?       | N/A   | N/A | Gutter Slope (%)            |
| N/A | Gutter Lip Ht (in)    | N/A   | N/A | Gutter X Slope (%)          |
| N/A | Painted X Walk1?      | Yes   | N/A | Painted X Walk2?            |
|     | X Walk 1 Direction    | To SW |     | X Walk 2 Direction          |
| N/A | X Walk 1 Width (in)   | 108.0 | N/A | X Walk 2 Width (in)         |
|     | X Walk 1 Slope (%)    | 1.1   |     | X Walk 2 Slope (%)          |
|     | X Walk 1 X Slope (%)  | 0.2   |     | X Walk 2 X Slope (%)        |
| N/A | Ramp inside XWalk1?   | Yes   | N/A | Ramp inside XWalk2?         |
|     | Road Slope (%)        | 4.7   | N/A | Clear Space?                |
|     | Road X Slope (%)      | 2.1   | N/A | Clear Space to XWalk (in)   |
| N/A | Any Obstructions?     | N/A   | N/A | Storm Grate/Utility Hazard? |
|     | Obstruction Type      |       |     | Storm Grate/Utility Type    |
|     |                       | N/A   | I   |                             |