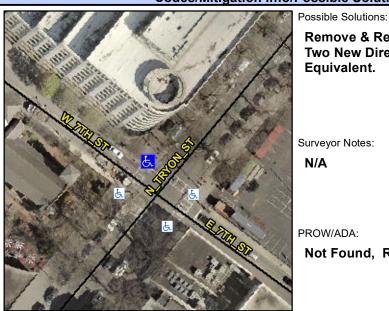

N/A

N/A

Good

Intersection ID: 12003 Main Street: W 7TH ST **Cross Street: N TRYON ST** Location: **Overall Compliance: No** ADA ID: 06F2645C4F66 Ramp Type: PerpDiag Initial Pass/Fail: Fail Severity Score: 21.25

## Field Measurements/Component Compliance

Yes

Surface Condition? (G/P)

**Data Compliance Description** 

W 7TH ST Street 1 Name Stop Condition-Street 2 Signal Street 2 Name N TRYON ST Stop Condition-Street 1 Signal Remove & Replace Curb Ramp With Two New Directional Ramps or Equivalent.