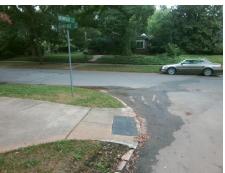

## Access Compliance Report Public Rights-of-Way (Curb Ramps)

Intersection ID: 14874 Main Street: HERMITAGE\_CT Cross Street: HERMITAGE\_RD Location: SE

ADA ID: 06F4F5EE8B44 Ramp Type: PerpDiag Initial Pass/Fail: Fail Overall Compliance: No Severity Score: 25

## Field Measurements/Component Compliance

Street 1 Name
Stop Condition-Street 2
Street 2 Name
Stop Condition-Street 1

HERMITAGE CT StopSign HERMITAGE RD None Possible Solutions:

Remove & Replace Curb Ramp With Two New Directional Ramps or Equivalent.