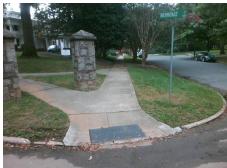

## Access Compliance Report Public Rights-of-Way (Curb Ramps)

Intersection ID: 14874 Main Street: HERMITAGE\_CT Cross Street: HERMITAGE\_RD Location: SE

ADA ID: 06F4F5EE8B44 Ramp Type: PerpDiag Initial Pass/Fail: Fail Overall Compliance: No Severity Score: 25

## Field Measurements/Component Compliance

Street 1 Name
Stop Condition-Street 2
Street 2 Name
Stop Condition-Street 1

HERMITAGE CT StopSign HERMITAGE RD None Possible Solutions:

Remove & Replace Curb Ramp With Two New Directional Ramps or Equivalent.