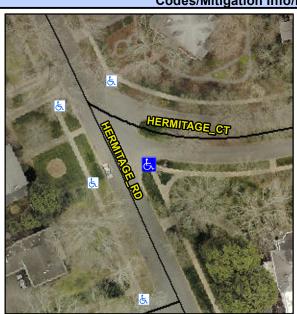

## Access Compliance Report Public Rights-of-Way (Curb Ramps)

Intersection ID: 14874 Main Street: HERMITAGE\_CT Cross Street: HERMITAGE\_RD Location: SE

ADA ID: 06F4F5EE8B44 Ramp Type: PerpDiag Initial Pass/Fail: Fail Overall Compliance: No Severity Score: 25

## Field Measurements/Component Compliance

Street 1 Name
Stop Condition-Street 2
Street 2 Name
Stop Condition-Street 1

HERMITAGE CT StopSign HERMITAGE RD None Possible Solutions:

Remove & Replace Curb Ramp With Two New Directional Ramps or Equivalent.