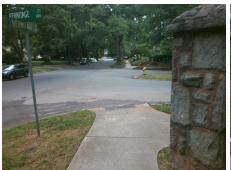

## Access Compliance Report Public Rights-of-Way (Curb Ramps)

Intersection ID: 14874 Main Street: HERMITAGE\_CT Cross Street: HERMITAGE\_RD Location: SE

ADA ID: 06F4F5EE8B44 Ramp Type: PerpDiag Initial Pass/Fail: Fail Overall Compliance: No Severity Score: 25

## Field Measurements/Component Compliance

Street 1 Name
Stop Condition-Street 2
Street 2 Name
Stop Condition-Street 1

HERMITAGE CT StopSign HERMITAGE RD None Possible Solutions:

Remove & Replace Curb Ramp With Two New Directional Ramps or Equivalent.