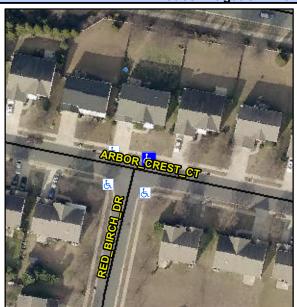

## Access Compliance Report Public Rights-of-Way (Curb Ramps)

Intersection ID: 46805 Main Street: ARBOR\_CREST\_CT Cross Street: RED\_BIRCH\_DR Location: E

ADA ID: 06F59F4B66FF Ramp Type: Perp Initial Pass/Fail: Fail Overall Compliance: No Severity Score: 13.75

## Field Measurements/Component Compliance

Street 1 Name ARBOR CREST CT
Stop Condition-Street 2 None
Street 2 Name N/A
Stop Condition-Street 1 N/A

Total Cost: \$ 1850.00

| Compliance Description |                       | Data  | Compliance Description |                             | Data |
|------------------------|-----------------------|-------|------------------------|-----------------------------|------|
| N/A                    | Ramp Length (in)      | 48.0  | No                     | Ramp Slope (%)              | 8.4  |
| Yes                    | Ramp Width (in)       | 52.0  | Yes                    | Ramp XSlope (%)             | 2.6  |
| N/A                    | Flare Type LT         | N/A   | N/A                    | Flare Type RT               | N/A  |
| N/A                    | Flare Slope LT (%)    | N/A   | N/A                    | Flare Slope RT (%)          | N/A  |
| N/A                    | Flare Traversable LT? | N/A   | N/A                    | Flare Traversable RT?       | N/A  |
| N/A                    | Landing Length (in)   | N/A   | N/A                    | DWS Provided?               | N/A  |
| N/A                    | Landing Width (in)    | N/A   | N/A                    | DWS Contrast?               | N/A  |
| N/A                    | Landing Slope (%)     | N/A   | N/A                    | DWS Length (in)             | N/A  |
| N/A                    | Landing X Slope (%)   | N/A   | N/A                    | DWS Full Width?             | N/A  |
| N/A                    | Landing Curb? (Y/N)   | N/A   | N/A                    | DWS Offset (in)             | N/A  |
| N/A                    | Shared Landing?       | N/A   |                        |                             |      |
| N/A                    | Gutter Ponding?       | N/A   | N/A                    | Gutter Slope (%)            | N/A  |
| N/A                    | Gutter Lip Ht (in)    | N/A   | N/A                    | Gutter X Slope (%)          | N/A  |
| N/A                    | Painted X Walk1?      | No    | N/A                    | Painted X Walk2?            | N/A  |
|                        | X Walk 1 Direction    | To SW |                        | X Walk 2 Direction          | N/A  |
| N/A                    | X Walk 1 Width (in)   | N/A   | N/A                    | X Walk 2 Width (in)         | N/A  |
|                        | X Walk 1 Slope (%)    | 3.2   |                        | X Walk 2 Slope (%)          | N/A  |
|                        | X Walk 1 X Slope (%)  | 3.1   |                        | X Walk 2 X Slope (%)        | N/A  |
| N/A                    | Ramp inside XWalk1?   | N/A   | N/A                    | Ramp inside XWalk2?         | N/A  |
|                        | Road Slope (%)        | N/A   | N/A                    | Clear Space?                | N/A  |
|                        | Road X Slope (%)      | N/A   | N/A                    | Clear Space to XWalk (in)   | N/A  |
| N/A                    | Any Obstructions?     | N/A   | N/A                    | Storm Grate/Utility Hazard? | N/A  |
|                        | Obstruction Type      |       |                        | Storm Grate/Utility Type    |      |
|                        |                       | N/A   |                        |                             | N/A  |
|                        |                       |       | Yes                    | Surface Condition? (G/P)    | Good |
|                        |                       |       |                        |                             |      |