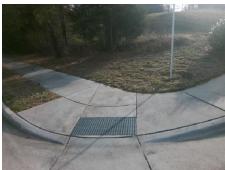

Total Cost: 3200.00

| Field Measurements/Component Compliance |                       |       |      |        |                         |       |  |
|-----------------------------------------|-----------------------|-------|------|--------|-------------------------|-------|--|
| Compliance Description                  |                       | Data  | Comp | liance | Description             | Data  |  |
| N/A                                     | Ramp Length (in)      | 77.0  | Yes  | Ram    | Slope (%)               | 6.4   |  |
| No                                      | Ramp Width (in)       | 47.5  | No   | Ram    | XSlope (%)              | 5.9   |  |
| N/A                                     | Flare Type LT         | N/A   | N/A  | Flare  | Type RT                 | N/A   |  |
| N/A                                     | Flare Slope LT (%)    | N/A   | N/A  | Flare  | Slope RT (%)            | N/A   |  |
| N/A                                     | Flare Traversable LT? | N/A   | N/A  | Flare  | Traversable RT?         | N/A   |  |
| N/A                                     | Landing Length (in)   | N/A   | N/A  | DWS    | Provided?               | N/A   |  |
| N/A                                     | Landing Width (in)    | N/A   | N/A  | DWS    | Contrast?               | N/A   |  |
| N/A                                     | Landing Slope (%)     | N/A   | N/A  | DWS    | Length (in)             | N/A   |  |
| N/A                                     | Landing X Slope (%)   | N/A   | N/A  | DWS    | Full Width?             | N/A   |  |
| N/A                                     | Landing Curb? (Y/N)   | N/A   | N/A  | DWS    | Offset (in)             | N/A   |  |
| N/A                                     | Shared Landing?       | N/A   |      |        |                         |       |  |
| N/A                                     | Gutter Ponding?       | N/A   | N/A  | Gutte  | er Slope (%)            | N/A   |  |
| N/A                                     | Gutter Lip Ht (in)    | N/A   | N/A  | Gutte  | r X Slope (%)           | N/A   |  |
| N/A                                     | Painted X Walk1?      | No    | N/A  | Paint  | ed X Walk2?             | No    |  |
|                                         | X Walk 1 Direction    | To NW |      | X Wa   | lk 2 Direction          | To SW |  |
| N/A                                     | X Walk 1 Width (in)   | N/A   | N/A  | X Wa   | lk 2 Width (in)         | N/A   |  |
|                                         | X Walk 1 Slope (%)    | 0.6   |      | X Wa   | lk 2 Slope (%)          | 1.6   |  |
|                                         | X Walk 1 X Slope (%)  | 2.7   |      | X Wa   | lk 2 X Slope (%)        | 2.9   |  |
| N/A                                     | Ramp inside XWalk1?   | N/A   | N/A  | Ram    | inside XWalk2?          | N/A   |  |
|                                         | Road Slope (%)        | 4.1   | N/A  | Clear  | Space?                  | N/A   |  |
|                                         | Road X Slope (%)      | 0.9   | N/A  | Clear  | Space to XWalk (in)     | N/A   |  |
| N/A                                     | Any Obstructions?     | N/A   | N/A  | Storn  | n Grate/Utility Hazard? | N/A   |  |
|                                         | Obstruction Type      |       |      | Storn  | n Grate/Utility Type    |       |  |
|                                         |                       | N/A   |      |        |                         | N/A   |  |

Surface Condition? (G/P)

Good