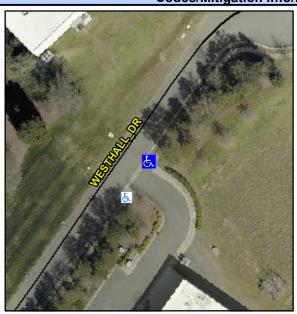

## **Access Compliance Report Public Rights-of-Way** (Curb Ramps)

Intersection ID: 10041415 Main Street: WESTHALL\_DR Cross Street: N/A Location: ADA ID: 06F994AB917A Ramp Type: PerpDiag Initial Pass/Fail: Fail **Overall Compliance: No** Severity Score: 21.25

**Codes/Mitigation Info/Possible Solution** 

Street 1 Name Stop Condition-Street 2 Street 2 Name Stop Condition-Street 1 **WESTHALL DR** None **ENTRANCE** StopSign

| Possible Solutions:                                                            |
|--------------------------------------------------------------------------------|
| Remove & Replace Curb Ramp With<br>Two New Directional Ramps or<br>Equivalent. |
| Surveyor Notes: N/A                                                            |
| PROW/ADA: Not Found, R304.5.1, R304.5.3                                        |