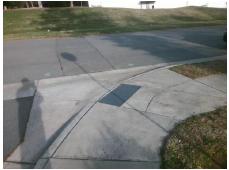

Total Cost: 3200.00

| Field Measurements/Component Compliance |                       |       |      |        |                         |       |  |
|-----------------------------------------|-----------------------|-------|------|--------|-------------------------|-------|--|
| Compliance Description                  |                       | Data  | Comp | liance | Description             | Data  |  |
| N/A                                     | Ramp Length (in)      | 77.0  | Yes  | Ram    | Slope (%)               | 6.4   |  |
| No                                      | Ramp Width (in)       | 47.5  | No   | Ram    | XSlope (%)              | 5.9   |  |
| N/A                                     | Flare Type LT         | N/A   | N/A  | Flare  | Type RT                 | N/A   |  |
| N/A                                     | Flare Slope LT (%)    | N/A   | N/A  | Flare  | Slope RT (%)            | N/A   |  |
| N/A                                     | Flare Traversable LT? | N/A   | N/A  | Flare  | Traversable RT?         | N/A   |  |
| N/A                                     | Landing Length (in)   | N/A   | N/A  | DWS    | Provided?               | N/A   |  |
| N/A                                     | Landing Width (in)    | N/A   | N/A  | DWS    | Contrast?               | N/A   |  |
| N/A                                     | Landing Slope (%)     | N/A   | N/A  | DWS    | Length (in)             | N/A   |  |
| N/A                                     | Landing X Slope (%)   | N/A   | N/A  | DWS    | Full Width?             | N/A   |  |
| N/A                                     | Landing Curb? (Y/N)   | N/A   | N/A  | DWS    | Offset (in)             | N/A   |  |
| N/A                                     | Shared Landing?       | N/A   |      |        |                         |       |  |
| N/A                                     | Gutter Ponding?       | N/A   | N/A  | Gutte  | er Slope (%)            | N/A   |  |
| N/A                                     | Gutter Lip Ht (in)    | N/A   | N/A  | Gutte  | r X Slope (%)           | N/A   |  |
| N/A                                     | Painted X Walk1?      | No    | N/A  | Paint  | ed X Walk2?             | No    |  |
|                                         | X Walk 1 Direction    | To NW |      | X Wa   | lk 2 Direction          | To SW |  |
| N/A                                     | X Walk 1 Width (in)   | N/A   | N/A  | X Wa   | lk 2 Width (in)         | N/A   |  |
|                                         | X Walk 1 Slope (%)    | 0.6   |      | X Wa   | lk 2 Slope (%)          | 1.6   |  |
|                                         | X Walk 1 X Slope (%)  | 2.7   |      | X Wa   | lk 2 X Slope (%)        | 2.9   |  |
| N/A                                     | Ramp inside XWalk1?   | N/A   | N/A  | Ram    | inside XWalk2?          | N/A   |  |
|                                         | Road Slope (%)        | 4.1   | N/A  | Clear  | Space?                  | N/A   |  |
|                                         | Road X Slope (%)      | 0.9   | N/A  | Clear  | Space to XWalk (in)     | N/A   |  |
| N/A                                     | Any Obstructions?     | N/A   | N/A  | Storn  | n Grate/Utility Hazard? | N/A   |  |
|                                         | Obstruction Type      |       |      | Storn  | n Grate/Utility Type    |       |  |
|                                         |                       | N/A   |      |        |                         | N/A   |  |

Surface Condition? (G/P)

Good