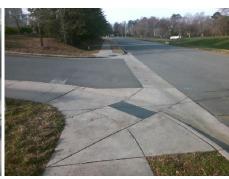

Total Cost: 3200.00

| Field Measurements/Component Compliance |                       |       |      |        |                         |       |  |
|-----------------------------------------|-----------------------|-------|------|--------|-------------------------|-------|--|
| Compliance Description                  |                       | Data  | Comp | liance | Description             | Data  |  |
| N/A                                     | Ramp Length (in)      | 77.0  | Yes  | Ram    | Slope (%)               | 6.4   |  |
| No                                      | Ramp Width (in)       | 47.5  | No   | Ram    | XSlope (%)              | 5.9   |  |
| N/A                                     | Flare Type LT         | N/A   | N/A  | Flare  | Type RT                 | N/A   |  |
| N/A                                     | Flare Slope LT (%)    | N/A   | N/A  | Flare  | Slope RT (%)            | N/A   |  |
| N/A                                     | Flare Traversable LT? | N/A   | N/A  | Flare  | Traversable RT?         | N/A   |  |
| N/A                                     | Landing Length (in)   | N/A   | N/A  | DWS    | Provided?               | N/A   |  |
| N/A                                     | Landing Width (in)    | N/A   | N/A  | DWS    | Contrast?               | N/A   |  |
| N/A                                     | Landing Slope (%)     | N/A   | N/A  | DWS    | Length (in)             | N/A   |  |
| N/A                                     | Landing X Slope (%)   | N/A   | N/A  | DWS    | Full Width?             | N/A   |  |
| N/A                                     | Landing Curb? (Y/N)   | N/A   | N/A  | DWS    | Offset (in)             | N/A   |  |
| N/A                                     | Shared Landing?       | N/A   |      |        |                         |       |  |
| N/A                                     | Gutter Ponding?       | N/A   | N/A  | Gutte  | er Slope (%)            | N/A   |  |
| N/A                                     | Gutter Lip Ht (in)    | N/A   | N/A  | Gutte  | r X Slope (%)           | N/A   |  |
| N/A                                     | Painted X Walk1?      | No    | N/A  | Paint  | ed X Walk2?             | No    |  |
|                                         | X Walk 1 Direction    | To NW |      | X Wa   | lk 2 Direction          | To SW |  |
| N/A                                     | X Walk 1 Width (in)   | N/A   | N/A  | X Wa   | lk 2 Width (in)         | N/A   |  |
|                                         | X Walk 1 Slope (%)    | 0.6   |      | X Wa   | lk 2 Slope (%)          | 1.6   |  |
|                                         | X Walk 1 X Slope (%)  | 2.7   |      | X Wa   | lk 2 X Slope (%)        | 2.9   |  |
| N/A                                     | Ramp inside XWalk1?   | N/A   | N/A  | Ram    | inside XWalk2?          | N/A   |  |
|                                         | Road Slope (%)        | 4.1   | N/A  | Clear  | Space?                  | N/A   |  |
|                                         | Road X Slope (%)      | 0.9   | N/A  | Clear  | Space to XWalk (in)     | N/A   |  |
| N/A                                     | Any Obstructions?     | N/A   | N/A  | Storn  | n Grate/Utility Hazard? | N/A   |  |
|                                         | Obstruction Type      |       |      | Storn  | n Grate/Utility Type    |       |  |
|                                         |                       | N/A   |      |        |                         | N/A   |  |

Surface Condition? (G/P)

Good