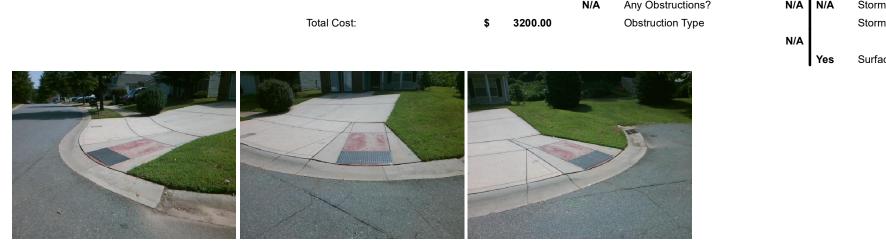

## Access Compliance Report Public Rights-of-Way (Curb Ramps)

| Intersection ID: 10012605 Main Street: MEADOW_KNOLL_DR |                     |                              |         | Cross Street: N/A                             |                       |       |     | Location:                   | Е     |
|--------------------------------------------------------|---------------------|------------------------------|---------|-----------------------------------------------|-----------------------|-------|-----|-----------------------------|-------|
| ADA ID: 06FDCBE03DA9                                   | Ramp Type: PerpDiag |                              |         | nitial Pass/Fail: Fail Overall Compliance: No |                       |       |     | o Severity Score:           | 8.75  |
| Codes/Mitigation Info/Possible Solution                |                     |                              |         | Field Measurements/Component Compliance       |                       |       |     |                             |       |
|                                                        |                     | Possible Solutions:          |         | Compliance Description Data Cor               |                       |       |     | ompliance Description       |       |
| A BAT Link                                             |                     | Remove & Replace Curb Ram    | o With  | N/A                                           | Ramp Length (in)      | 87.0  | Yes | Ramp Slope (%)              | 6.1   |
| LARE AN EN                                             |                     | Two New Directional Ramps of |         | No                                            | Ramp Width (in)       | 46.0  | Yes | Ramp XSlope (%)             | 2.0   |
|                                                        |                     | Equivalent.                  |         | N/A                                           | Flare Type LT         | N/A   | N/A | Flare Type RT               | N/A   |
|                                                        |                     |                              |         | N/A                                           | Flare Slope LT (%)    | N/A   | N/A | Flare Slope RT (%)          | N/A   |
|                                                        |                     |                              |         | N/A                                           | Flare Traversable LT? | N/A   | N/A | Flare Traversable RT?       | N/A   |
| Secola States                                          |                     | 2<br>2                       |         | N/A                                           | Landing Length (in)   | N/A   | N/A | DWS Provided?               | N/A   |
| La              |                     | Surveyor Notes:              |         | N/A                                           | Landing Width (in)    | N/A   | N/A | DWS Contrast?               | N/A   |
|                                                        |                     | N/A                          |         | N/A                                           | Landing Slope (%)     | N/A   | N/A | DWS Length (in)             | N/A   |
|                                                        | - aller             |                              |         | N/A                                           | Landing X Slope (%)   | N/A   | N/A | DWS Full Width?             | N/A   |
|                                                        |                     |                              |         | N/A                                           | Landing Curb? (Y/N)   | N/A   | N/A | DWS Offset (in)             | N/A   |
|                                                        |                     |                              |         | N/A                                           | Shared Landing?       | N/A   |     |                             |       |
|                                                        |                     | PROW/ADA:                    |         | N/A                                           | Gutter Ponding?       | N/A   | N/A | Gutter Slope (%)            | N/A   |
|                                                        |                     | Not Found, R304.5.1          |         | N/A                                           | Gutter Lip Ht (in)    | N/A   | N/A | Gutter X Slope (%)          | N/A   |
|                                                        |                     | ,                            |         | N/A                                           | Painted X Walk1?      | No    | N/A | Painted X Walk2?            | No    |
|                                                        |                     |                              |         |                                               | X Walk 1 Direction    | To NW |     | X Walk 2 Direction          | To SW |
|                                                        |                     |                              |         | N/A                                           | X Walk 1 Width (in)   | N/A   | N/A | X Walk 2 Width (in)         | N/A   |
| Street 1 Name MEADOW M                                 | KNOLL DR            | -                            |         |                                               | X Walk 1 Slope (%)    | 2.5   |     | X Walk 2 Slope (%)          | 3.0   |
| Stop Condition-Street 2                                | None                |                              |         |                                               | X Walk 1 X Slope (%)  | 0.0   |     | X Walk 2 X Slope (%)        | 0.2   |
| Street 2 Name MEADOW M                                 | KNOLL DR            |                              |         | N/A                                           | Ramp inside XWalk1?   | N/A   | N/A | Ramp inside XWalk2?         | N/A   |
| Stop Condition-Street 1                                | None                |                              |         |                                               | Road Slope (%)        | 3.3   | N/A | Clear Space?                | N/A   |
|                                                        |                     |                              |         |                                               | Road X Slope (%)      | 3.5   | N/A | Clear Space to XWalk (in)   | N/A   |
|                                                        |                     |                              |         | N/A                                           | Any Obstructions?     | N/A   | N/A | Storm Grate/Utility Hazard? | N/A   |
|                                                        |                     | Total Cost: \$               | 3200.00 |                                               | Obstruction Type      |       |     | Storm Grate/Utility Type    |       |
|                                                        |                     |                              |         |                                               |                       | N/A   |     |                             | N/A   |