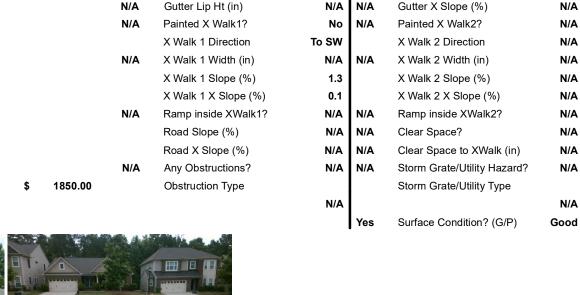

## **Access Compliance Report Public Rights-of-Way** (Curb Ramps)

Data

8.3

0.4

N/A

N/A

N/A

N/A

N/A

N/A

N/A

N/A

N/A

Intersection ID: 48556 Main Street: COTTON PRESS RD **Cross Street: BRANCHWATER AV** Location: NW **Overall Compliance: No Severity Score:** ADA ID: 07014410D660 Ramp Type: Perp Initial Pass/Fail: Fail 8.75

## Field Measurements/Component Compliance

Yes

Yes

N/A

N/A

N/A

N/A

N/A

N/A

N/A

N/A

N/A

Compliance Description

Ramp Slope (%)

Flare Type RT

Ramp XSlope (%)

Flare Slope RT (%)

**DWS Provided?** 

**DWS Contrast?** 

DWS Length (in)

DWS Full Width?

DWS Offset (in)

Gutter Slope (%)

Flare Traversable RT?

Data

73.0

47.0

N/A

Ramp Length (in)

Ramp Width (in)

Flare Slope LT (%)

Landing Length (in)

Landing Width (in)

Landing Slope (%)

Landing X Slope (%)

Landing Curb? (Y/N)

Shared Landing?

**Gutter Ponding?** 

Flare Traversable LT?

Flare Type LT

Total Cost: