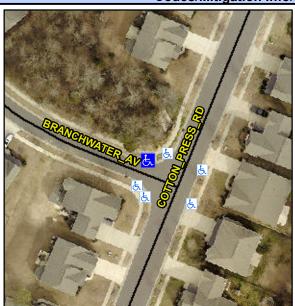

N/A

N/A

N/A

N/A

N/A

Intersection ID: 48556 Main Street: COTTON PRESS RD **Cross Street: BRANCHWATER AV** Location: NW **Overall Compliance: No Severity Score:** ADA ID: 07014410D660 Ramp Type: Perp Initial Pass/Fail: Fail 8.75

**BRANCHWATER AV** Street 1 Name Stop Condition-Street 2 StopSign N/A Street 2 Name Stop Condition-Street 1 N/A Possible Solutions: Compliance Description N/A Remove & Replace Entire Ramp. No N/A N/A N/A N/A Surveyor Notes: N/A N/A N/A N/A N/A N/A PROW/ADA: N/A Not Found, R304.5.1 N/A N/A N/A N/A