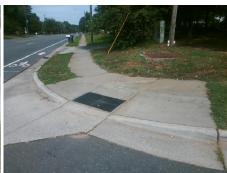

Surveyor Notes:

N/A

PROW/ADA:

R304.2.2, R304.5.3

Total Cost: \$ 3200.00

| Field Measurements/Component Compliance |                        |                       |      |      |                             |      |
|-----------------------------------------|------------------------|-----------------------|------|------|-----------------------------|------|
|                                         | Compliance Description |                       | Data | Comp | liance Description          | Data |
|                                         | N/A                    | Ramp Length (in)      | 48.0 | No   | Ramp Slope (%)              | 11.6 |
|                                         | Yes                    | Ramp Width (in)       | 49.0 | No   | Ramp XSlope (%)             | 4.9  |
|                                         | N/A                    | Flare Type LT         | N/A  | N/A  | Flare Type RT               | N/A  |
|                                         | N/A                    | Flare Slope LT (%)    | N/A  | N/A  | Flare Slope RT (%)          | N/A  |
|                                         | N/A                    | Flare Traversable LT? | N/A  | N/A  | Flare Traversable RT?       | N/A  |
|                                         | N/A                    | Landing Length (in)   | N/A  | N/A  | DWS Provided?               | N/A  |
|                                         | N/A                    | Landing Width (in)    | N/A  | N/A  | DWS Contrast?               | N/A  |
|                                         | N/A                    | Landing Slope (%)     | N/A  | N/A  | DWS Length (in)             | N/A  |
|                                         | N/A                    | Landing X Slope (%)   | N/A  | N/A  | DWS Full Width?             | N/A  |
|                                         | N/A                    | Landing Curb? (Y/N)   | N/A  | N/A  | DWS Offset (in)             | N/A  |
|                                         | N/A                    | Shared Landing?       | N/A  |      |                             |      |
|                                         | N/A                    | Gutter Ponding?       | N/A  | N/A  | Gutter Slope (%)            | N/A  |
|                                         | N/A                    | Gutter Lip Ht (in)    | N/A  | N/A  | Gutter X Slope (%)          | N/A  |
|                                         | N/A                    | Painted X Walk1?      | No   | N/A  | Painted X Walk2?            | No   |
|                                         |                        | X Walk 1 Direction    | To S |      | X Walk 2 Direction          | To E |
|                                         | N/A                    | X Walk 1 Width (in)   | N/A  | N/A  | X Walk 2 Width (in)         | N/A  |
|                                         |                        | X Walk 1 Slope (%)    | 3.7  |      | X Walk 2 Slope (%)          | 0.4  |
|                                         |                        | X Walk 1 X Slope (%)  | 2.2  |      | X Walk 2 X Slope (%)        | 4.5  |
|                                         | N/A                    | Ramp inside XWalk1?   | N/A  | N/A  | Ramp inside XWalk2?         | N/A  |
|                                         |                        | Road Slope (%)        | 7.2  | N/A  | Clear Space?                | N/A  |
|                                         |                        | Road X Slope (%)      | 0.9  | N/A  | Clear Space to XWalk (in)   | N/A  |
|                                         | N/A                    | Any Obstructions?     | N/A  | N/A  | Storm Grate/Utility Hazard? | N/A  |
|                                         |                        | Obstruction Type      |      |      | Storm Grate/Utility Type    |      |
|                                         |                        |                       | N/A  |      |                             | N/A  |
|                                         |                        |                       |      | Yes  | Surface Condition? (G/P)    | Good |
| - 3                                     | 4.67 (S)               |                       |      |      |                             |      |