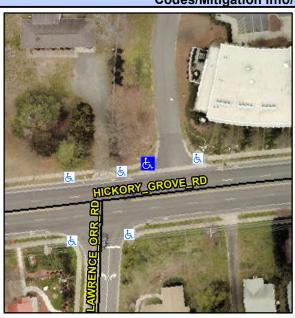

## Access Compliance Report Public Rights-of-Way (Curb Ramps)

Intersection ID: N/A Main Street: HICKORY\_GROVE\_RD Cross Street: LAWRENCE\_ORR\_RD Location: N

ADA ID: 0704E8B9C783 Ramp Type: PerpDiag Initial Pass/Fail: Fail Overall Compliance: No Severity Score: 13.75

## Field Measurements/Component Compliance

Street 1 Name
Stop Condition-Street 2
Street 2 Name
Stop Condition-Street 1

HICKORY GROVE RD None LAWRENCE ORR RD StopSign Possible Solutions:

Remove & Replace Curb Ramp With Two New Directional Ramps or Equivalent.