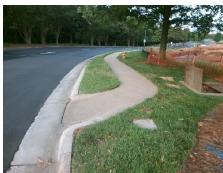

## **Access Compliance Report Public Rights-of-Way** (Curb Ramps)

Intersection ID: 10020011 Main Street: ARROWPOINT BV Cross Street: N/A Location: ADA ID: 070685F63B22 Ramp Type: Perp Initial Pass/Fail: Fail **Overall Compliance: No** Severity Score: 33.75

Total Cost:

1850.00

| Field Measurements/Component Compliance |                       |      |      |        |                         |      |  |
|-----------------------------------------|-----------------------|------|------|--------|-------------------------|------|--|
| Comp                                    | liance Description    | Data | Comp | liance | Description             | Data |  |
| N/A                                     | Ramp Length (in)      | 54.0 | No   | Ramp   | Slope (%)               | 14.1 |  |
| No                                      | Ramp Width (in)       | 41.0 | Yes  | Ramp   | XSlope (%)              | 1.6  |  |
| N/A                                     | Flare Type LT         | N/A  | N/A  | Flare  | Type RT                 | N/A  |  |
| N/A                                     | Flare Slope LT (%)    | N/A  | N/A  | Flare  | Slope RT (%)            | N/A  |  |
| N/A                                     | Flare Traversable LT? | N/A  | N/A  | Flare  | Traversable RT?         | N/A  |  |
| N/A                                     | Landing Length (in)   | N/A  | N/A  | DWS    | Provided?               | N/A  |  |
| N/A                                     | Landing Width (in)    | N/A  | N/A  | DWS    | Contrast?               | N/A  |  |
| N/A                                     | Landing Slope (%)     | N/A  | N/A  | DWS    | Length (in)             | N/A  |  |
| N/A                                     | Landing X Slope (%)   | N/A  | N/A  | DWS    | Full Width?             | N/A  |  |
| N/A                                     | Landing Curb? (Y/N)   | N/A  | N/A  | DWS    | Offset (in)             | N/A  |  |
| N/A                                     | Shared Landing?       | N/A  |      |        |                         |      |  |
| N/A                                     | Gutter Ponding?       | N/A  | N/A  | Gutte  | r Slope (%)             | N/A  |  |
| N/A                                     | Gutter Lip Ht (in)    | N/A  | N/A  | Gutte  | r X Slope (%)           | N/A  |  |
| N/A                                     | Painted X Walk1?      | No   | N/A  | Paint  | ed X Walk2?             | N/A  |  |
|                                         | X Walk 1 Direction    | To E |      | X Wa   | lk 2 Direction          | N/A  |  |
| N/A                                     | X Walk 1 Width (in)   | N/A  | N/A  | X Wa   | lk 2 Width (in)         | N/A  |  |
|                                         | X Walk 1 Slope (%)    | 5.1  |      | X Wa   | lk 2 Slope (%)          | N/A  |  |
|                                         | X Walk 1 X Slope (%)  | 2.0  |      | X Wa   | lk 2 X Slope (%)        | N/A  |  |
| N/A                                     | Ramp inside XWalk1?   | N/A  | N/A  | Ramp   | inside XWalk2?          | N/A  |  |
|                                         | Road Slope (%)        | N/A  | N/A  | Clear  | Space?                  | N/A  |  |
|                                         | Road X Slope (%)      | N/A  | N/A  | Clear  | Space to XWalk (in)     | N/A  |  |
| N/A                                     | Any Obstructions?     | N/A  | N/A  | Storm  | n Grate/Utility Hazard? | N/A  |  |
|                                         | Obstruction Type      |      |      | Storm  | n Grate/Utility Type    |      |  |
|                                         |                       | N/A  |      |        |                         | N/A  |  |
|                                         |                       |      | Yes  | Surfa  | ce Condition? (G/P)     | Good |  |
|                                         |                       |      |      |        |                         |      |  |