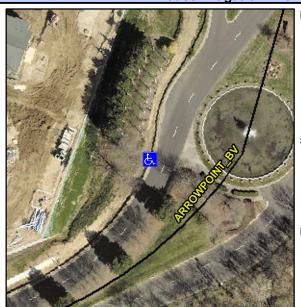

## **Access Compliance Report Public Rights-of-Way** (Curb Ramps)

Intersection ID: 10020011 Main Street: ARROWPOINT BV Cross Street: N/A Location: ADA ID: 070685F63B22 Ramp Type: Perp Initial Pass/Fail: Fail **Overall Compliance: No** Severity Score: 33.75

**Codes/Mitigation Info/Possible Solution** 

**ARROWPOINT BV** Street 1 Name Stop Condition-Street 2 None Street 2 Name N/A Stop Condition-Street 1 N/A

| Possible Solutions:           |  |  |  |  |  |  |
|-------------------------------|--|--|--|--|--|--|
| Remove & Replace Entire Ramp. |  |  |  |  |  |  |
| ·                             |  |  |  |  |  |  |
|                               |  |  |  |  |  |  |
|                               |  |  |  |  |  |  |
|                               |  |  |  |  |  |  |
|                               |  |  |  |  |  |  |
| Surveyor Notes:               |  |  |  |  |  |  |
| N/A                           |  |  |  |  |  |  |
|                               |  |  |  |  |  |  |
|                               |  |  |  |  |  |  |
|                               |  |  |  |  |  |  |
| PROW/ADA:                     |  |  |  |  |  |  |
| Not Found, R304.5.1, R304.2.2 |  |  |  |  |  |  |
| , ,                           |  |  |  |  |  |  |
|                               |  |  |  |  |  |  |
|                               |  |  |  |  |  |  |
|                               |  |  |  |  |  |  |
|                               |  |  |  |  |  |  |
|                               |  |  |  |  |  |  |
|                               |  |  |  |  |  |  |