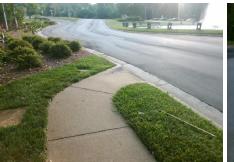

## **Access Compliance Report Public Rights-of-Way** (Curb Ramps)

Intersection ID: 10020011 Main Street: ARROWPOINT BV Cross Street: N/A Location: ADA ID: 070685F63B22 Ramp Type: Perp Initial Pass/Fail: Fail **Overall Compliance: No** Severity Score: 33.75

Total Cost:

1850.00

| Field Measurements/Component Compliance |                       |      |      |        |                         |      |  |
|-----------------------------------------|-----------------------|------|------|--------|-------------------------|------|--|
| Comp                                    | liance Description    | Data | Comp | liance | Description             | Data |  |
| N/A                                     | Ramp Length (in)      | 54.0 | No   | Ramp   | Slope (%)               | 14.1 |  |
| No                                      | Ramp Width (in)       | 41.0 | Yes  | Ramp   | XSlope (%)              | 1.6  |  |
| N/A                                     | Flare Type LT         | N/A  | N/A  | Flare  | Type RT                 | N/A  |  |
| N/A                                     | Flare Slope LT (%)    | N/A  | N/A  | Flare  | Slope RT (%)            | N/A  |  |
| N/A                                     | Flare Traversable LT? | N/A  | N/A  | Flare  | Traversable RT?         | N/A  |  |
| N/A                                     | Landing Length (in)   | N/A  | N/A  | DWS    | Provided?               | N/A  |  |
| N/A                                     | Landing Width (in)    | N/A  | N/A  | DWS    | Contrast?               | N/A  |  |
| N/A                                     | Landing Slope (%)     | N/A  | N/A  | DWS    | Length (in)             | N/A  |  |
| N/A                                     | Landing X Slope (%)   | N/A  | N/A  | DWS    | Full Width?             | N/A  |  |
| N/A                                     | Landing Curb? (Y/N)   | N/A  | N/A  | DWS    | Offset (in)             | N/A  |  |
| N/A                                     | Shared Landing?       | N/A  |      |        |                         |      |  |
| N/A                                     | Gutter Ponding?       | N/A  | N/A  | Gutte  | r Slope (%)             | N/A  |  |
| N/A                                     | Gutter Lip Ht (in)    | N/A  | N/A  | Gutte  | r X Slope (%)           | N/A  |  |
| N/A                                     | Painted X Walk1?      | No   | N/A  | Paint  | ed X Walk2?             | N/A  |  |
|                                         | X Walk 1 Direction    | To E |      | X Wa   | lk 2 Direction          | N/A  |  |
| N/A                                     | X Walk 1 Width (in)   | N/A  | N/A  | X Wa   | lk 2 Width (in)         | N/A  |  |
|                                         | X Walk 1 Slope (%)    | 5.1  |      | X Wa   | lk 2 Slope (%)          | N/A  |  |
|                                         | X Walk 1 X Slope (%)  | 2.0  |      | X Wa   | lk 2 X Slope (%)        | N/A  |  |
| N/A                                     | Ramp inside XWalk1?   | N/A  | N/A  | Ramp   | inside XWalk2?          | N/A  |  |
|                                         | Road Slope (%)        | N/A  | N/A  | Clear  | Space?                  | N/A  |  |
|                                         | Road X Slope (%)      | N/A  | N/A  | Clear  | Space to XWalk (in)     | N/A  |  |
| N/A                                     | Any Obstructions?     | N/A  | N/A  | Storm  | n Grate/Utility Hazard? | N/A  |  |
|                                         | Obstruction Type      |      |      | Storm  | n Grate/Utility Type    |      |  |
|                                         |                       | N/A  |      |        |                         | N/A  |  |
|                                         |                       |      | Yes  | Surfa  | ce Condition? (G/P)     | Good |  |
|                                         |                       |      |      |        |                         |      |  |