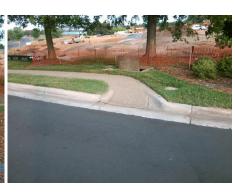

## **Access Compliance Report Public Rights-of-Way** (Curb Ramps)

Intersection ID: 10020011 Main Street: ARROWPOINT BV Cross Street: N/A Location: ADA ID: 070685F63B22 Ramp Type: Perp Initial Pass/Fail: Fail **Overall Compliance: No** Severity Score: 33.75

Total Cost:

1850.00

| Field Measurements/Component Compliance |                       |      |      |        |                         |      |  |
|-----------------------------------------|-----------------------|------|------|--------|-------------------------|------|--|
| Comp                                    | liance Description    | Data | Comp | liance | Description             | Data |  |
| N/A                                     | Ramp Length (in)      | 54.0 | No   | Ramp   | Slope (%)               | 14.1 |  |
| No                                      | Ramp Width (in)       | 41.0 | Yes  | Ramp   | XSlope (%)              | 1.6  |  |
| N/A                                     | Flare Type LT         | N/A  | N/A  | Flare  | Type RT                 | N/A  |  |
| N/A                                     | Flare Slope LT (%)    | N/A  | N/A  | Flare  | Slope RT (%)            | N/A  |  |
| N/A                                     | Flare Traversable LT? | N/A  | N/A  | Flare  | Traversable RT?         | N/A  |  |
| N/A                                     | Landing Length (in)   | N/A  | N/A  | DWS    | Provided?               | N/A  |  |
| N/A                                     | Landing Width (in)    | N/A  | N/A  | DWS    | Contrast?               | N/A  |  |
| N/A                                     | Landing Slope (%)     | N/A  | N/A  | DWS    | Length (in)             | N/A  |  |
| N/A                                     | Landing X Slope (%)   | N/A  | N/A  | DWS    | Full Width?             | N/A  |  |
| N/A                                     | Landing Curb? (Y/N)   | N/A  | N/A  | DWS    | Offset (in)             | N/A  |  |
| N/A                                     | Shared Landing?       | N/A  |      |        |                         |      |  |
| N/A                                     | Gutter Ponding?       | N/A  | N/A  | Gutte  | r Slope (%)             | N/A  |  |
| N/A                                     | Gutter Lip Ht (in)    | N/A  | N/A  | Gutte  | r X Slope (%)           | N/A  |  |
| N/A                                     | Painted X Walk1?      | No   | N/A  | Paint  | ed X Walk2?             | N/A  |  |
|                                         | X Walk 1 Direction    | To E |      | X Wa   | lk 2 Direction          | N/A  |  |
| N/A                                     | X Walk 1 Width (in)   | N/A  | N/A  | X Wa   | lk 2 Width (in)         | N/A  |  |
|                                         | X Walk 1 Slope (%)    | 5.1  |      | X Wa   | lk 2 Slope (%)          | N/A  |  |
|                                         | X Walk 1 X Slope (%)  | 2.0  |      | X Wa   | lk 2 X Slope (%)        | N/A  |  |
| N/A                                     | Ramp inside XWalk1?   | N/A  | N/A  | Ramp   | inside XWalk2?          | N/A  |  |
|                                         | Road Slope (%)        | N/A  | N/A  | Clear  | Space?                  | N/A  |  |
|                                         | Road X Slope (%)      | N/A  | N/A  | Clear  | Space to XWalk (in)     | N/A  |  |
| N/A                                     | Any Obstructions?     | N/A  | N/A  | Storm  | n Grate/Utility Hazard? | N/A  |  |
|                                         | Obstruction Type      |      |      | Storm  | n Grate/Utility Type    |      |  |
|                                         |                       | N/A  |      |        |                         | N/A  |  |
|                                         |                       |      | Yes  | Surfa  | ce Condition? (G/P)     | Good |  |
|                                         |                       |      |      |        |                         |      |  |