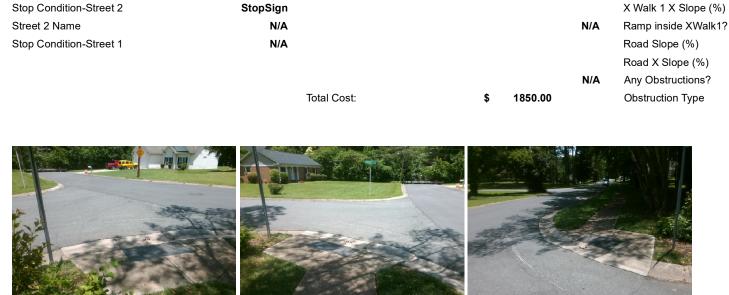

## **Codes/Mitigation Info/Possible Solution**

Possible Solutions: Remove & Replace Entire Ramp. Surveyor Notes: N/A PROW/ADA: Not Found, R304.2.2, R304.5.3

**CHANNING CT** Street 1 Name StopSign N/A N/A