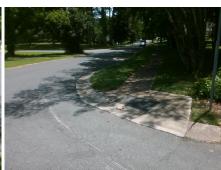

## **Access Compliance Report Public Rights-of-Way** (Curb Ramps)

Data

13.7

2.2

N/A

Good

Intersection ID: 9476 Main Street: CHANNING CT **Cross Street: RUPERT LN** Location: Initial Pass/Fail: Fail **Overall Compliance: No** 

ADA ID: 070785CACF08 Ramp Type: Perp Severity Score: 26.25 Field Measurements/Component Compliance

N/A

Yes

N/A

Compliance Description

Ramp Length (in)

Ramp Width (in)

Flare Slope LT (%)