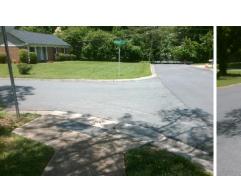

## **Access Compliance Report Public Rights-of-Way** (Curb Ramps)

Data

13.7

2.2

N/A

Good

Intersection ID: 9476 Main Street: CHANNING CT **Cross Street: RUPERT LN** Location: Initial Pass/Fail: Fail **Overall Compliance: No** 

ADA ID: 070785CACF08 Ramp Type: Perp Severity Score: 26.25 Field Measurements/Component Compliance

N/A

Yes

N/A

Compliance Description

Ramp Length (in)

Ramp Width (in)

Flare Slope LT (%)