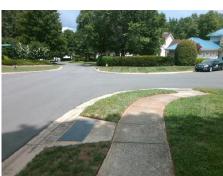

## Access Compliance Report Public Rights-of-Way (Curb Ramps)

Intersection ID: 27865Main Street: ALEXANDER\_MILL\_DRCross Street: MCCOMB\_MANOR\_CTLocation:SWADA ID: 07085B7D8A05Ramp Type: PerpInitial Pass/Fail: FailOverall Compliance: NoSeverity Score:25

Total Cost:

1850.00

| Field Measurements/Component Compliance |                       |      |      |         |                       |      |  |  |  |
|-----------------------------------------|-----------------------|------|------|---------|-----------------------|------|--|--|--|
| Compliance Description                  |                       | Data | Comp | oliance | Description           | Data |  |  |  |
| N/A                                     | Ramp Length (in)      | 52.0 | No   | Ramp    | Slope (%)             | 9.1  |  |  |  |
| Yes                                     | Ramp Width (in)       | 48.0 | No   | Ramp    | XSlope (%)            | 5.9  |  |  |  |
| N/A                                     | Flare Type LT         | N/A  | N/A  | Flare   | Type RT               | N/A  |  |  |  |
| N/A                                     | Flare Slope LT (%)    | N/A  | N/A  | Flare   | Slope RT (%)          | N/A  |  |  |  |
| N/A                                     | Flare Traversable LT? | N/A  | N/A  | Flare   | Traversable RT?       | N/A  |  |  |  |
| N/A                                     | Landing Length (in)   | N/A  | N/A  | DWS     | Provided?             | N/A  |  |  |  |
| N/A                                     | Landing Width (in)    | N/A  | N/A  | DWS     | Contrast?             | N/A  |  |  |  |
| N/A                                     | Landing Slope (%)     | N/A  | N/A  | DWS     | Length (in)           | N/A  |  |  |  |
| N/A                                     | Landing X Slope (%)   | N/A  | N/A  | DWS     | Full Width?           | N/A  |  |  |  |
| N/A                                     | Landing Curb? (Y/N)   | N/A  | N/A  | DWS     | Offset (in)           | N/A  |  |  |  |
| N/A                                     | Shared Landing?       | N/A  |      |         |                       |      |  |  |  |
| N/A                                     | Gutter Ponding?       | N/A  | N/A  | Gutter  | Slope (%)             | N/A  |  |  |  |
| N/A                                     | Gutter Lip Ht (in)    | N/A  | N/A  | Gutter  | X Slope (%)           | N/A  |  |  |  |
| N/A                                     | Painted X Walk1?      | No   | N/A  | Painte  | ed X Walk2?           | N/A  |  |  |  |
|                                         | X Walk 1 Direction    | To N |      | X Wal   | k 2 Direction         | N/A  |  |  |  |
| N/A                                     | X Walk 1 Width (in)   | N/A  | N/A  | X Wal   | k 2 Width (in)        | N/A  |  |  |  |
|                                         | X Walk 1 Slope (%)    | 4.4  |      | X Wal   | k 2 Slope (%)         | N/A  |  |  |  |
|                                         | X Walk 1 X Slope (%)  | 3.4  |      | X Wal   | k 2 X Slope (%)       | N/A  |  |  |  |
| N/A                                     | Ramp inside XWalk1?   | N/A  | N/A  | Ramp    | inside XWalk2?        | N/A  |  |  |  |
|                                         | Road Slope (%)        | N/A  | N/A  | Clear   | Space?                | N/A  |  |  |  |
|                                         | Road X Slope (%)      | N/A  | N/A  | Clear   | Space to XWalk (in)   | N/A  |  |  |  |
| N/A                                     | Any Obstructions?     | N/A  | N/A  | Storm   | Grate/Utility Hazard? | N/A  |  |  |  |
|                                         | Obstruction Type      |      |      | Storm   | Grate/Utility Type    |      |  |  |  |
|                                         |                       | N/A  |      |         |                       | N/A  |  |  |  |
|                                         |                       |      | Yes  | Surfac  | ce Condition? (G/P)   | Good |  |  |  |