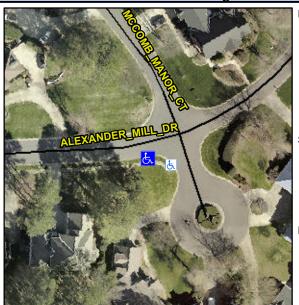

## Access Compliance Report Public Rights-of-Way (Curb Ramps)

Intersection ID: 27865Main Street: ALEXANDER\_MILL\_DRCross Street: MCCOMB\_MANOR\_CTLocation:SWADA ID: 07085B7D8A05Ramp Type: PerpInitial Pass/Fail: FailOverall Compliance: NoSeverity Score:25