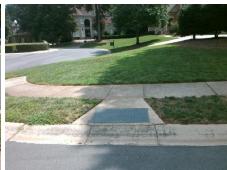

## Access Compliance Report Public Rights-of-Way (Curb Ramps)

Intersection ID: 27865Main Street: ALEXANDER\_MILL\_DRCross Street: MCCOMB\_MANOR\_CTLocation:SWADA ID: 07085B7D8A05Ramp Type: PerpInitial Pass/Fail: FailOverall Compliance: NoSeverity Score:25

Total Cost:

1850.00

| Field Measurements/Component Compliance |                       |      |      |         |                       |      |  |  |  |
|-----------------------------------------|-----------------------|------|------|---------|-----------------------|------|--|--|--|
| Compliance Description                  |                       | Data | Comp | oliance | Description           | Data |  |  |  |
| N/A                                     | Ramp Length (in)      | 52.0 | No   | Ramp    | Slope (%)             | 9.1  |  |  |  |
| Yes                                     | Ramp Width (in)       | 48.0 | No   | Ramp    | XSlope (%)            | 5.9  |  |  |  |
| N/A                                     | Flare Type LT         | N/A  | N/A  | Flare   | Type RT               | N/A  |  |  |  |
| N/A                                     | Flare Slope LT (%)    | N/A  | N/A  | Flare   | Slope RT (%)          | N/A  |  |  |  |
| N/A                                     | Flare Traversable LT? | N/A  | N/A  | Flare   | Traversable RT?       | N/A  |  |  |  |
| N/A                                     | Landing Length (in)   | N/A  | N/A  | DWS     | Provided?             | N/A  |  |  |  |
| N/A                                     | Landing Width (in)    | N/A  | N/A  | DWS     | Contrast?             | N/A  |  |  |  |
| N/A                                     | Landing Slope (%)     | N/A  | N/A  | DWS     | Length (in)           | N/A  |  |  |  |
| N/A                                     | Landing X Slope (%)   | N/A  | N/A  | DWS     | Full Width?           | N/A  |  |  |  |
| N/A                                     | Landing Curb? (Y/N)   | N/A  | N/A  | DWS     | Offset (in)           | N/A  |  |  |  |
| N/A                                     | Shared Landing?       | N/A  |      |         |                       |      |  |  |  |
| N/A                                     | Gutter Ponding?       | N/A  | N/A  | Gutter  | Slope (%)             | N/A  |  |  |  |
| N/A                                     | Gutter Lip Ht (in)    | N/A  | N/A  | Gutter  | X Slope (%)           | N/A  |  |  |  |
| N/A                                     | Painted X Walk1?      | No   | N/A  | Painte  | ed X Walk2?           | N/A  |  |  |  |
|                                         | X Walk 1 Direction    | To N |      | X Wal   | k 2 Direction         | N/A  |  |  |  |
| N/A                                     | X Walk 1 Width (in)   | N/A  | N/A  | X Wal   | k 2 Width (in)        | N/A  |  |  |  |
|                                         | X Walk 1 Slope (%)    | 4.4  |      | X Wal   | k 2 Slope (%)         | N/A  |  |  |  |
|                                         | X Walk 1 X Slope (%)  | 3.4  |      | X Wal   | k 2 X Slope (%)       | N/A  |  |  |  |
| N/A                                     | Ramp inside XWalk1?   | N/A  | N/A  | Ramp    | inside XWalk2?        | N/A  |  |  |  |
|                                         | Road Slope (%)        | N/A  | N/A  | Clear   | Space?                | N/A  |  |  |  |
|                                         | Road X Slope (%)      | N/A  | N/A  | Clear   | Space to XWalk (in)   | N/A  |  |  |  |
| N/A                                     | Any Obstructions?     | N/A  | N/A  | Storm   | Grate/Utility Hazard? | N/A  |  |  |  |
|                                         | Obstruction Type      |      |      | Storm   | Grate/Utility Type    |      |  |  |  |
|                                         |                       | N/A  |      |         |                       | N/A  |  |  |  |
|                                         |                       |      | Yes  | Surfac  | ce Condition? (G/P)   | Good |  |  |  |