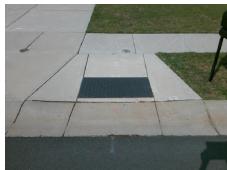

## Field Measurements/Component Compliance

**ROMANA RED LN** Street 1 Name Stop Condition-Street 1 None Street 2 Name Stop Condition-Street 2

**Remove & Replace Curb Ramp With** Two New Directional Ramps or Equivalent.

Surveyor Notes: **RP < 5%** 

Possible Solutions:

PROW/ADA:

Not Found, R304.5.1

N/A N/A

| Compliance Description |                       | Data | Comp | liance Description          | Data |
|------------------------|-----------------------|------|------|-----------------------------|------|
| N/A                    | Ramp Length (in)      | 70.0 | Yes  | BlendTrans Slope (%)        | 3.7  |
| No                     | Ramp Width (in)       | 47.0 | Yes  | BlendTrans XSlope (%)       | 1.2  |
| N/A                    | Flare Type LT         | N/A  | N/A  | Flare Type RT               | N/A  |
| N/A                    | Flare Slope LT (%)    | N/A  | N/A  | Flare Slope RT (%)          | N/A  |
| N/A                    | Flare Traversable LT? | N/A  | N/A  | Flare Traversable RT?       | N/A  |
| N/A                    | Landing Length (in)   | N/A  | N/A  | DWS Provided?               | N/A  |
| N/A                    | Landing Width (in)    | N/A  | N/A  | DWS Contrast?               | N/A  |
| N/A                    | Landing Slope (%)     | N/A  | N/A  | DWS Length (in)             | N/A  |
| N/A                    | Landing X Slope (%)   | N/A  | N/A  | DWS Full Width?             | N/A  |
| N/A                    | Landing Curb? (Y/N)   | N/A  | N/A  | DWS Offset (in)             | N/A  |
| N/A                    | Shared Landing?       | N/A  |      |                             |      |
| N/A                    | Gutter Ponding?       | N/A  | N/A  | Gutter Slope (%)            | N/A  |
| N/A                    | Gutter Lip Ht (in)    | N/A  | N/A  | Gutter X Slope (%)          | N/A  |
| N/A                    | Painted X Walk1?      | No   | N/A  | Painted X Walk2?            | N/A  |
|                        | X Walk 1 Direction    | То Е |      | X Walk 2 Direction          | N/A  |
|                        | X Walk 1 Width (in)   | N/A  |      | X Walk 2 Width (in)         | N/A  |
|                        | X Walk 1 Slope (%)    | 3.0  |      | X Walk 2 Slope (%)          | N/A  |
|                        | X Walk 1 X Slope (%)  | 1.7  |      | X Walk 2 X Slope (%)        | N/A  |
| N/A                    | Ramp inside XWalk1?   | N/A  | N/A  | Ramp inside XWalk2?         | N/A  |
|                        | Road Slope (%)        | 1.7  |      | Clear Space?                | N/A  |
|                        | Road X Slope (%)      | 3.0  | N/A  | Clear Space to XWalk (in)   | N/A  |
| N/A                    | Any Obstructions?     | N/A  | N/A  | Storm Grate/Utility Hazard? | N/A  |
|                        | Obstruction Type      |      |      | Storm Grate/Utility Type    |      |
|                        |                       | N/A  |      |                             | N/A  |
|                        |                       |      |      |                             |      |