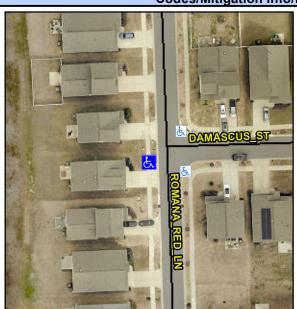

## **Access Compliance Report Public Rights-of-Way** (Curb Ramps)

Intersection ID: 49395 Main Street: ROMANA RED LN **Cross Street: DAMASCUS ST** Location: SW ADA ID: 070B2B53D9C8 Ramp Type: BlendTrans1 Initial Pass/Fail: Fail **Overall Compliance: No Severity Score:** 8.75

## Field Measurements/Component Compliance

**ROMANA RED LN** Street 1 Name Stop Condition-Street 1 None Street 2 Name Stop Condition-Street 2

**Remove & Replace Curb Ramp With** Two New Directional Ramps or Equivalent.