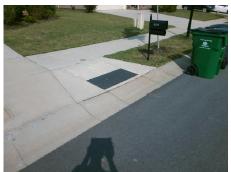

## Field Measurements/Component Compliance

**ROMANA RED LN** Street 1 Name Stop Condition-Street 1 None Street 2 Name Stop Condition-Street 2

**Remove & Replace Curb Ramp With** Two New Directional Ramps or Equivalent.

Surveyor Notes: **RP < 5%** 

Possible Solutions:

PROW/ADA:

Not Found, R304.5.1

N/A N/A

| Compliance Description |                       | Data | Comp | liance Description          | Data |
|------------------------|-----------------------|------|------|-----------------------------|------|
| N/A                    | Ramp Length (in)      | 70.0 | Yes  | BlendTrans Slope (%)        | 3.7  |
| No                     | Ramp Width (in)       | 47.0 | Yes  | BlendTrans XSlope (%)       | 1.2  |
| N/A                    | Flare Type LT         | N/A  | N/A  | Flare Type RT               | N/A  |
| N/A                    | Flare Slope LT (%)    | N/A  | N/A  | Flare Slope RT (%)          | N/A  |
| N/A                    | Flare Traversable LT? | N/A  | N/A  | Flare Traversable RT?       | N/A  |
| N/A                    | Landing Length (in)   | N/A  | N/A  | DWS Provided?               | N/A  |
| N/A                    | Landing Width (in)    | N/A  | N/A  | DWS Contrast?               | N/A  |
| N/A                    | Landing Slope (%)     | N/A  | N/A  | DWS Length (in)             | N/A  |
| N/A                    | Landing X Slope (%)   | N/A  | N/A  | DWS Full Width?             | N/A  |
| N/A                    | Landing Curb? (Y/N)   | N/A  | N/A  | DWS Offset (in)             | N/A  |
| N/A                    | Shared Landing?       | N/A  |      |                             |      |
| N/A                    | Gutter Ponding?       | N/A  | N/A  | Gutter Slope (%)            | N/A  |
| N/A                    | Gutter Lip Ht (in)    | N/A  | N/A  | Gutter X Slope (%)          | N/A  |
| N/A                    | Painted X Walk1?      | No   | N/A  | Painted X Walk2?            | N/A  |
|                        | X Walk 1 Direction    | То Е |      | X Walk 2 Direction          | N/A  |
|                        | X Walk 1 Width (in)   | N/A  |      | X Walk 2 Width (in)         | N/A  |
|                        | X Walk 1 Slope (%)    | 3.0  |      | X Walk 2 Slope (%)          | N/A  |
|                        | X Walk 1 X Slope (%)  | 1.7  |      | X Walk 2 X Slope (%)        | N/A  |
| N/A                    | Ramp inside XWalk1?   | N/A  | N/A  | Ramp inside XWalk2?         | N/A  |
|                        | Road Slope (%)        | 1.7  |      | Clear Space?                | N/A  |
|                        | Road X Slope (%)      | 3.0  | N/A  | Clear Space to XWalk (in)   | N/A  |
| N/A                    | Any Obstructions?     | N/A  | N/A  | Storm Grate/Utility Hazard? | N/A  |
|                        | Obstruction Type      |      |      | Storm Grate/Utility Type    |      |
|                        |                       | N/A  |      |                             | N/A  |
|                        |                       |      |      |                             |      |