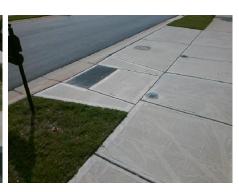

## Field Measurements/Component Compliance

**ROMANA RED LN** Street 1 Name Stop Condition-Street 1 None Street 2 Name Stop Condition-Street 2

**Remove & Replace Curb Ramp With** Two New Directional Ramps or Equivalent.

Surveyor Notes: **RP < 5%** 

Possible Solutions:

PROW/ADA:

Not Found, R304.5.1

N/A N/A

| Compliance Description |                       | Data | Comp | liance Description          | Data |
|------------------------|-----------------------|------|------|-----------------------------|------|
| N/A                    | Ramp Length (in)      | 70.0 | Yes  | BlendTrans Slope (%)        | 3.7  |
| No                     | Ramp Width (in)       | 47.0 | Yes  | BlendTrans XSlope (%)       | 1.2  |
| N/A                    | Flare Type LT         | N/A  | N/A  | Flare Type RT               | N/A  |
| N/A                    | Flare Slope LT (%)    | N/A  | N/A  | Flare Slope RT (%)          | N/A  |
| N/A                    | Flare Traversable LT? | N/A  | N/A  | Flare Traversable RT?       | N/A  |
| N/A                    | Landing Length (in)   | N/A  | N/A  | DWS Provided?               | N/A  |
| N/A                    | Landing Width (in)    | N/A  | N/A  | DWS Contrast?               | N/A  |
| N/A                    | Landing Slope (%)     | N/A  | N/A  | DWS Length (in)             | N/A  |
| N/A                    | Landing X Slope (%)   | N/A  | N/A  | DWS Full Width?             | N/A  |
| N/A                    | Landing Curb? (Y/N)   | N/A  | N/A  | DWS Offset (in)             | N/A  |
| N/A                    | Shared Landing?       | N/A  |      |                             |      |
| N/A                    | Gutter Ponding?       | N/A  | N/A  | Gutter Slope (%)            | N/A  |
| N/A                    | Gutter Lip Ht (in)    | N/A  | N/A  | Gutter X Slope (%)          | N/A  |
| N/A                    | Painted X Walk1?      | No   | N/A  | Painted X Walk2?            | N/A  |
|                        | X Walk 1 Direction    | То Е |      | X Walk 2 Direction          | N/A  |
|                        | X Walk 1 Width (in)   | N/A  |      | X Walk 2 Width (in)         | N/A  |
|                        | X Walk 1 Slope (%)    | 3.0  |      | X Walk 2 Slope (%)          | N/A  |
|                        | X Walk 1 X Slope (%)  | 1.7  |      | X Walk 2 X Slope (%)        | N/A  |
| N/A                    | Ramp inside XWalk1?   | N/A  | N/A  | Ramp inside XWalk2?         | N/A  |
|                        | Road Slope (%)        | 1.7  |      | Clear Space?                | N/A  |
|                        | Road X Slope (%)      | 3.0  | N/A  | Clear Space to XWalk (in)   | N/A  |
| N/A                    | Any Obstructions?     | N/A  | N/A  | Storm Grate/Utility Hazard? | N/A  |
|                        | Obstruction Type      |      |      | Storm Grate/Utility Type    |      |
|                        |                       | N/A  |      |                             | N/A  |
|                        |                       |      |      |                             |      |