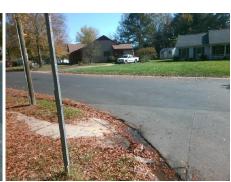

## **Access Compliance Report Public Rights-of-Way** (Curb Ramps)

Intersection ID: 16557 Main Street: ALLISTER DR **Cross Street: WALNUT WOOD DR** Location: N ADA ID: 070B49CD1335 Ramp Type: PerpDiag Initial Pass/Fail: Fail **Overall Compliance: No Severity Score:** 25

**Codes/Mitigation Info/Possible Solution** 

Stop Condition-Street 2 Street 2 Name Stop Condition-Street 1

Street 1 Name

**ALLISTER DR** StopSign **WALNUT WOOD DR** None

Remove & Replace Curb Ramp With **Two New Directional Ramps or** Equivalent.