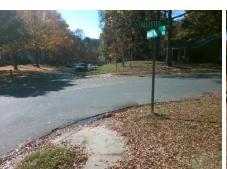

## **Access Compliance Report Public Rights-of-Way** (Curb Ramps)

Intersection ID: 16557 Main Street: ALLISTER DR **Cross Street: WALNUT WOOD DR** Location: N ADA ID: 070B49CD1335 Ramp Type: PerpDiag Initial Pass/Fail: Fail **Overall Compliance: No Severity Score:** 25

**Codes/Mitigation Info/Possible Solution** 

Stop Condition-Street 2 Street 2 Name Stop Condition-Street 1

Street 1 Name

**ALLISTER DR** StopSign **WALNUT WOOD DR** None

Remove & Replace Curb Ramp With **Two New Directional Ramps or** Equivalent.