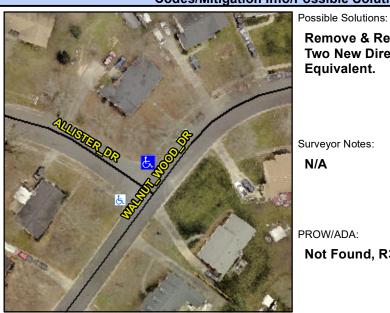

## **Access Compliance Report Public Rights-of-Way** (Curb Ramps)

Intersection ID: 16557 Main Street: ALLISTER DR **Cross Street: WALNUT WOOD DR** Location: N ADA ID: 070B49CD1335 Ramp Type: PerpDiag Initial Pass/Fail: Fail **Overall Compliance: No Severity Score:** 25

**Codes/Mitigation Info/Possible Solution** 

Stop Condition-Street 2 Street 2 Name Stop Condition-Street 1

Street 1 Name

**ALLISTER DR** StopSign **WALNUT WOOD DR** None

Remove & Replace Curb Ramp With **Two New Directional Ramps or** Equivalent.