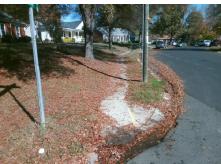

## **Access Compliance Report Public Rights-of-Way** (Curb Ramps)

Intersection ID: 16557 Main Street: ALLISTER DR **Cross Street: WALNUT WOOD DR** Location: N ADA ID: 070B49CD1335 Ramp Type: PerpDiag Initial Pass/Fail: Fail **Overall Compliance: No Severity Score:** 25

**Codes/Mitigation Info/Possible Solution** 

Stop Condition-Street 2 Street 2 Name Stop Condition-Street 1

Street 1 Name

**ALLISTER DR** StopSign **WALNUT WOOD DR** None

Remove & Replace Curb Ramp With **Two New Directional Ramps or** Equivalent.