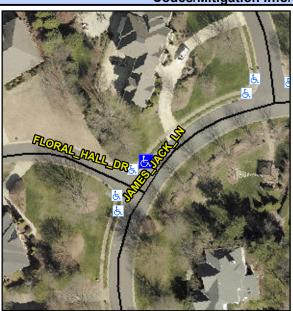

## Access Compliance Report Public Rights-of-Way (Curb Ramps)

Intersection ID: 27626 Main Street: FLORAL\_HALL\_DR Cross Street: JAMES\_JACK\_LN Location: NE
ADA ID: 0710FA793828 Ramp Type: Perp Initial Pass/Fail: Fail Overall Compliance: No Severity Score: 12.5