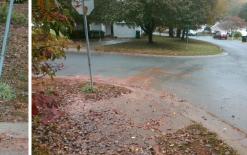

## Access Compliance Report Public Rights-of-Way (Curb Ramps)

| Intersection ID: 16075                  | 16075 Main Street: BUDDING_CT |                               |        | Street:                                        | ROSEMEDE_DR           | Location:                   | NW              |                             |      |  |
|-----------------------------------------|-------------------------------|-------------------------------|--------|------------------------------------------------|-----------------------|-----------------------------|-----------------|-----------------------------|------|--|
| ADA ID: 072825428354                    | Ramp Type: PerpDiag           |                               |        | Initial Pass/Fail: Fail Overall Compliance: No |                       |                             |                 | o Severity Score:           | 10   |  |
| Codes/Mitigation Info/Possible Solution |                               |                               |        | Field Measurements/Component Compliance        |                       |                             |                 |                             |      |  |
|                                         | 1000                          | Possible Solutions:           |        | Compliance Description                         |                       | Data Compliance Description |                 | Data                        |      |  |
|                                         |                               | Remove & Replace Curb Ramp V  | Vith   | N/A                                            | Ramp Length (in)      | 48.0                        | Yes             | Ramp Slope (%)              | 5.5  |  |
|                                         |                               | Two New Directional Ramps or  |        | No                                             | Ramp Width (in)       | 47.0                        | No              | Ramp XSlope (%)             | 4.3  |  |
|                                         |                               | Equivalent.                   |        | N/A                                            | Flare Type LT         | N/A                         | N/A             | Flare Type RT               | N/A  |  |
|                                         |                               |                               |        | N/A                                            | Flare Slope LT (%)    | N/A                         | N/A             | Flare Slope RT (%)          | N/A  |  |
|                                         |                               |                               |        | N/A                                            | Flare Traversable LT? | N/A                         | N/A             | Flare Traversable RT?       | N/A  |  |
|                                         |                               |                               |        | N/A                                            | Landing Length (in)   | N/A                         | N/A             | DWS Provided?               | N/A  |  |
|                                         | No. China                     | Surveyor Notes:               |        | N/A                                            | Landing Width (in)    | N/A                         | N/A             | DWS Contrast?               | N/A  |  |
| Che DR                                  |                               | N/A                           |        | N/A                                            | Landing Slope (%)     | N/A                         | N/A             | DWS Length (in)             | N/A  |  |
|                                         |                               |                               |        | N/A                                            | Landing X Slope (%)   | N/A                         | N/A             | DWS Full Width?             | N/A  |  |
| Local Andrew Contraction                |                               |                               | N/A    | Landing Curb? (Y/N)                            | N/A                   | N/A                         | DWS Offset (in) | N/A                         |      |  |
|                                         | 1-3- N 3                      |                               |        | N/A                                            | Shared Landing?       | N/A                         |                 |                             |      |  |
|                                         |                               | PROW/ADA:                     |        | N/A                                            | Gutter Ponding?       | N/A                         | N/A             | Gutter Slope (%)            | N/A  |  |
|                                         |                               | Not Found, R304.5.1, R304.5.3 |        | N/A                                            | Gutter Lip Ht (in)    | N/A                         | N/A             | Gutter X Slope (%)          | N/A  |  |
|                                         |                               |                               |        | N/A                                            | Painted X Walk1?      | No                          | N/A             | Painted X Walk2?            | No   |  |
|                                         |                               |                               |        |                                                | X Walk 1 Direction    | To E                        |                 | X Walk 2 Direction          | To S |  |
|                                         |                               |                               |        | N/A                                            | X Walk 1 Width (in)   | N/A                         | N/A             | X Walk 2 Width (in)         | N/A  |  |
| Street 1 Name B                         |                               |                               |        |                                                | X Walk 1 Slope (%)    | 4.0                         |                 | X Walk 2 Slope (%)          | 3.0  |  |
| Stop Condition-Street 2                 | StopSign                      |                               |        |                                                | X Walk 1 X Slope (%)  | 4.4                         |                 | X Walk 2 X Slope (%)        | 2.1  |  |
| Street 2 Name ROS                       | SEMEDE DR                     |                               |        | N/A                                            | Ramp inside XWalk1?   | N/A                         | N/A             | Ramp inside XWalk2?         | N/A  |  |
| Stop Condition-Street 1                 | None                          |                               |        |                                                | Road Slope (%)        | 4.4                         | N/A             | Clear Space?                | N/A  |  |
|                                         |                               |                               |        |                                                | Road X Slope (%)      | 2.1                         | N/A             | Clear Space to XWalk (in)   | N/A  |  |
|                                         |                               |                               |        | N/A                                            | Any Obstructions?     | N/A                         | N/A             | Storm Grate/Utility Hazard? | N/A  |  |
|                                         |                               | Total Cost: \$ 3              | 200.00 |                                                | Obstruction Type      |                             |                 | Storm Grate/Utility Type    |      |  |
|                                         |                               |                               |        |                                                |                       | N/A                         |                 |                             | N/A  |  |