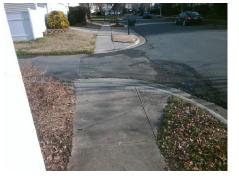

## Access Compliance Report Public Rights-of-Way (Curb Ramps)

| Intersection ID: 10029688               | 029688 Main Street: KINGSLEY_VIEW_DR |                             |         | Cross Street: N/A                             |                                        |       |                     | Location:                              | W          |
|-----------------------------------------|--------------------------------------|-----------------------------|---------|-----------------------------------------------|----------------------------------------|-------|---------------------|----------------------------------------|------------|
| ADA ID: 07295DF3E3CC                    | E3CC Ramp Type: BlendTrans1          |                             |         | nitial Pass/Fail: Fail Overall Compliance: No |                                        |       |                     | o Severity Score:                      | 8.75       |
| Codes/Mitigation Info/Possible Solution |                                      |                             |         | Field Measurements/Component Compliance       |                                        |       |                     |                                        |            |
|                                         | 11561539                             | Possible Solutions:         |         | Compliance Description Data Complian          |                                        |       | liance Description  | Data                                   |            |
|                                         | 6.69                                 | Remove & Replace Curb R     | n With  | N/A                                           | Ramp Length (in)                       | 57.0  | Yes                 | BlendTrans Slope (%)                   | 3.1        |
|                                         |                                      | Two New Directional Ramps o |         | No                                            | Ramp Width (in)                        | 44.0  | Yes                 | BlendTrans XSlope (%)                  | 1.8        |
|                                         |                                      | Equivalent.                 |         | N/A                                           | Flare Type LT                          | N/A   | N/A                 | Flare Type RT                          | N/A        |
|                                         |                                      | -                           |         | N/A                                           | Flare Slope LT (%)                     |       | N/A                 | Flare Slope RT (%)                     | N/A        |
|                                         |                                      |                             |         | N/A                                           | Flare Traversable LT?                  | N/A   | N/A                 | Flare Traversable RT?                  | N/A        |
|                                         |                                      |                             |         | N/A                                           | Landing Length (in)                    | N/A   | N/A                 | DWS Provided?                          | N/A        |
|                                         |                                      | Surveyor Notes:             |         | N/A                                           | Landing Width (in)                     | N/A   | N/A                 | DWS Contrast?                          | N/A        |
|                                         |                                      | N/A                         |         | N/A                                           | Landing Slope (%)                      | N/A   | N/A                 | DWS Length (in)                        | N/A        |
|                                         |                                      | N/A                         |         | N/A                                           | Landing X Slope (%)                    | N/A   | N/A                 | DWS Full Width?                        | N/A        |
| 6                                       |                                      |                             | N/A     | Landing Curb? (Y/N)                           | N/A                                    | N/A   | DWS Offset (in)     | N/A                                    |            |
|                                         |                                      |                             | N/A     | Shared Landing?                               | N/A                                    |       | DWG Oliset (iii)    | 11/2                                   |            |
| PROW/ADA:<br>Not Found, R304.5.1        |                                      |                             |         | N/A                                           | Gutter Ponding?                        | N/A   | N/A                 | Gutter Slope (%)                       | N/A        |
|                                         |                                      |                             |         | N/A                                           | -                                      | N/A   | N/A                 |                                        | N/A<br>N/A |
|                                         |                                      | Not Found, R304.5.1         |         | N/A                                           | Gutter Lip Ht (in)<br>Painted X Walk1? |       | N/A                 | Gutter X Slope (%)<br>Painted X Walk2? | N/A<br>No  |
|                                         |                                      |                             |         | N/A                                           |                                        |       | N/A                 |                                        | -          |
|                                         |                                      |                             |         |                                               | X Walk 1 Direction                     | To SE |                     | X Walk 2 Direction                     | To NE      |
|                                         |                                      |                             |         | X Walk 1 Width (in)                           | N/A                                    |       | X Walk 2 Width (in) | N/A                                    |            |
|                                         | SLEY VIEW DR                         |                             |         |                                               | X Walk 1 Slope (%)                     | 2.2   |                     | X Walk 2 Slope (%)                     | 5.8        |
| Stop Condition-Street 1                 | None                                 |                             |         |                                               | X Walk 1 X Slope (%)                   | 5.7   |                     | X Walk 2 X Slope (%)                   | 2.8        |
| Street 2 Name                           | N/A                                  |                             |         | N/A                                           | Ramp inside XWalk1?                    | N/A   | N/A                 | Ramp inside XWalk2?                    | N/A        |
| Stop Condition-Street 2                 | None                                 |                             |         |                                               | Road Slope (%)                         | 2.7   |                     | Clear Space?                           | N/A        |
|                                         |                                      |                             |         |                                               | Road X Slope (%)                       | 5.5   | N/A                 | Clear Space to XWalk (in)              | N/A        |
|                                         |                                      |                             |         | N/A                                           | Any Obstructions?                      | N/A   | N/A                 | Storm Grate/Utility Hazard?            | N/A        |
|                                         |                                      | Total Cost: \$              | 3200.00 |                                               | Obstruction Type                       |       |                     | Storm Grate/Utility Type               |            |
|                                         |                                      |                             |         |                                               |                                        | N/A   |                     |                                        | N/A        |