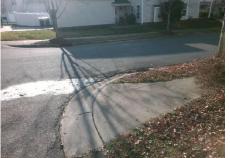

## Access Compliance Report Public Rights-of-Way (Curb Ramps)

| Intersection ID: 10029688               | 029688 Main Street: KINGSLEY_VIEW_DR |                             |         | Cross Street: N/A                             |                                        |       |                     | Location:                              | W          |
|-----------------------------------------|--------------------------------------|-----------------------------|---------|-----------------------------------------------|----------------------------------------|-------|---------------------|----------------------------------------|------------|
| ADA ID: 07295DF3E3CC                    | E3CC Ramp Type: BlendTrans1          |                             |         | nitial Pass/Fail: Fail Overall Compliance: No |                                        |       |                     | o Severity Score:                      | 8.75       |
| Codes/Mitigation Info/Possible Solution |                                      |                             |         | Field Measurements/Component Compliance       |                                        |       |                     |                                        |            |
|                                         | 11561539                             | Possible Solutions:         |         | Compliance Description Data Complian          |                                        |       | liance Description  | Data                                   |            |
|                                         | 6.69                                 | Remove & Replace Curb R     | n With  | N/A                                           | Ramp Length (in)                       | 57.0  | Yes                 | BlendTrans Slope (%)                   | 3.1        |
|                                         |                                      | Two New Directional Ramps o |         | No                                            | Ramp Width (in)                        | 44.0  | Yes                 | BlendTrans XSlope (%)                  | 1.8        |
|                                         |                                      | Equivalent.                 |         | N/A                                           | Flare Type LT                          | N/A   | N/A                 | Flare Type RT                          | N/A        |
|                                         |                                      | -                           |         | N/A                                           | Flare Slope LT (%)                     |       | N/A                 | Flare Slope RT (%)                     | N/A        |
|                                         |                                      |                             |         | N/A                                           | Flare Traversable LT?                  | N/A   | N/A                 | Flare Traversable RT?                  | N/A        |
|                                         |                                      |                             |         | N/A                                           | Landing Length (in)                    | N/A   | N/A                 | DWS Provided?                          | N/A        |
|                                         |                                      | Surveyor Notes:             |         | N/A                                           | Landing Width (in)                     | N/A   | N/A                 | DWS Contrast?                          | N/A        |
|                                         |                                      | N/A                         |         | N/A                                           | Landing Slope (%)                      | N/A   | N/A                 | DWS Length (in)                        | N/A        |
|                                         |                                      | N/A                         |         | N/A                                           | Landing X Slope (%)                    | N/A   | N/A                 | DWS Full Width?                        | N/A        |
| 6                                       |                                      |                             | N/A     | Landing Curb? (Y/N)                           | N/A                                    | N/A   | DWS Offset (in)     | N/A                                    |            |
|                                         |                                      |                             | N/A     | Shared Landing?                               | N/A                                    |       | DWG Oliset (iii)    | 11/2                                   |            |
| PROW/ADA:<br>Not Found, R304.5.1        |                                      |                             |         | N/A                                           | Gutter Ponding?                        | N/A   | N/A                 | Gutter Slope (%)                       | N/A        |
|                                         |                                      |                             |         | N/A                                           | -                                      | N/A   | N/A                 |                                        | N/A<br>N/A |
|                                         |                                      | Not Found, R304.5.1         |         | N/A                                           | Gutter Lip Ht (in)<br>Painted X Walk1? |       | N/A                 | Gutter X Slope (%)<br>Painted X Walk2? | N/A<br>No  |
|                                         |                                      |                             |         | N/A                                           |                                        |       | N/A                 |                                        | -          |
|                                         |                                      |                             |         |                                               | X Walk 1 Direction                     | To SE |                     | X Walk 2 Direction                     | To NE      |
|                                         |                                      |                             |         | X Walk 1 Width (in)                           | N/A                                    |       | X Walk 2 Width (in) | N/A                                    |            |
|                                         | SLEY VIEW DR                         |                             |         |                                               | X Walk 1 Slope (%)                     | 2.2   |                     | X Walk 2 Slope (%)                     | 5.8        |
| Stop Condition-Street 1                 | None                                 |                             |         |                                               | X Walk 1 X Slope (%)                   | 5.7   |                     | X Walk 2 X Slope (%)                   | 2.8        |
| Street 2 Name                           | N/A                                  |                             |         | N/A                                           | Ramp inside XWalk1?                    | N/A   | N/A                 | Ramp inside XWalk2?                    | N/A        |
| Stop Condition-Street 2                 | None                                 |                             |         |                                               | Road Slope (%)                         | 2.7   |                     | Clear Space?                           | N/A        |
|                                         |                                      |                             |         |                                               | Road X Slope (%)                       | 5.5   | N/A                 | Clear Space to XWalk (in)              | N/A        |
|                                         |                                      |                             |         | N/A                                           | Any Obstructions?                      | N/A   | N/A                 | Storm Grate/Utility Hazard?            | N/A        |
|                                         |                                      | Total Cost: \$              | 3200.00 |                                               | Obstruction Type                       |       |                     | Storm Grate/Utility Type               |            |
|                                         |                                      |                             |         |                                               |                                        | N/A   |                     |                                        | N/A        |