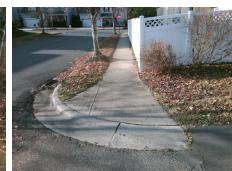

## Access Compliance Report Public Rights-of-Way (Curb Ramps)

| Intersection ID: 10029688               | 029688 Main Street: KINGSLEY_VIEW_DR |                             |         | Cross Street: N/A                             |                                        |       |                     | Location:                              | W          |
|-----------------------------------------|--------------------------------------|-----------------------------|---------|-----------------------------------------------|----------------------------------------|-------|---------------------|----------------------------------------|------------|
| ADA ID: 07295DF3E3CC                    | E3CC Ramp Type: BlendTrans1          |                             |         | nitial Pass/Fail: Fail Overall Compliance: No |                                        |       |                     | o Severity Score:                      | 8.75       |
| Codes/Mitigation Info/Possible Solution |                                      |                             |         | Field Measurements/Component Compliance       |                                        |       |                     |                                        |            |
|                                         | 11561539                             | Possible Solutions:         |         | Compliance Description Data Complian          |                                        |       | liance Description  | Data                                   |            |
|                                         | 6.69                                 | Remove & Replace Curb R     | n With  | N/A                                           | Ramp Length (in)                       | 57.0  | Yes                 | BlendTrans Slope (%)                   | 3.1        |
|                                         |                                      | Two New Directional Ramps o |         | No                                            | Ramp Width (in)                        | 44.0  | Yes                 | BlendTrans XSlope (%)                  | 1.8        |
|                                         |                                      | Equivalent.                 |         | N/A                                           | Flare Type LT                          | N/A   | N/A                 | Flare Type RT                          | N/A        |
|                                         |                                      | -                           |         | N/A                                           | Flare Slope LT (%)                     |       | N/A                 | Flare Slope RT (%)                     | N/A        |
|                                         |                                      |                             |         | N/A                                           | Flare Traversable LT?                  | N/A   | N/A                 | Flare Traversable RT?                  | N/A        |
|                                         |                                      |                             |         | N/A                                           | Landing Length (in)                    | N/A   | N/A                 | DWS Provided?                          | N/A        |
|                                         |                                      | Surveyor Notes:             |         | N/A                                           | Landing Width (in)                     | N/A   | N/A                 | DWS Contrast?                          | N/A        |
|                                         |                                      | N/A                         |         | N/A                                           | Landing Slope (%)                      | N/A   | N/A                 | DWS Length (in)                        | N/A        |
|                                         |                                      | N/A                         |         | N/A                                           | Landing X Slope (%)                    | N/A   | N/A                 | DWS Full Width?                        | N/A        |
| 6                                       |                                      |                             | N/A     | Landing Curb? (Y/N)                           | N/A                                    | N/A   | DWS Offset (in)     | N/A                                    |            |
|                                         |                                      |                             | N/A     | Shared Landing?                               | N/A                                    |       | DWG Oliset (iii)    | 11/2                                   |            |
| PROW/ADA:<br>Not Found, R304.5.1        |                                      |                             |         | N/A                                           | Gutter Ponding?                        | N/A   | N/A                 | Gutter Slope (%)                       | N/A        |
|                                         |                                      |                             |         | N/A                                           | -                                      | N/A   | N/A                 |                                        | N/A<br>N/A |
|                                         |                                      | Not Found, R304.5.1         |         | N/A                                           | Gutter Lip Ht (in)<br>Painted X Walk1? |       | N/A                 | Gutter X Slope (%)<br>Painted X Walk2? | N/A<br>No  |
|                                         |                                      |                             |         | N/A                                           |                                        |       | N/A                 |                                        | -          |
|                                         |                                      |                             |         |                                               | X Walk 1 Direction                     | To SE |                     | X Walk 2 Direction                     | To NE      |
|                                         |                                      |                             |         | X Walk 1 Width (in)                           | N/A                                    |       | X Walk 2 Width (in) | N/A                                    |            |
|                                         | SLEY VIEW DR                         |                             |         |                                               | X Walk 1 Slope (%)                     | 2.2   |                     | X Walk 2 Slope (%)                     | 5.8        |
| Stop Condition-Street 1                 | None                                 |                             |         |                                               | X Walk 1 X Slope (%)                   | 5.7   |                     | X Walk 2 X Slope (%)                   | 2.8        |
| Street 2 Name                           | N/A                                  |                             |         | N/A                                           | Ramp inside XWalk1?                    | N/A   | N/A                 | Ramp inside XWalk2?                    | N/A        |
| Stop Condition-Street 2                 | None                                 |                             |         |                                               | Road Slope (%)                         | 2.7   |                     | Clear Space?                           | N/A        |
|                                         |                                      |                             |         |                                               | Road X Slope (%)                       | 5.5   | N/A                 | Clear Space to XWalk (in)              | N/A        |
|                                         |                                      |                             |         | N/A                                           | Any Obstructions?                      | N/A   | N/A                 | Storm Grate/Utility Hazard?            | N/A        |
|                                         |                                      | Total Cost: \$              | 3200.00 |                                               | Obstruction Type                       |       |                     | Storm Grate/Utility Type               |            |
|                                         |                                      |                             |         |                                               |                                        | N/A   |                     |                                        | N/A        |