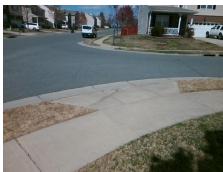

## Field Measurements/Component Compliance

Street 1 Name
Stop Condition-Street 2
Street 2 Name
Stop Condition-Street 1

LIDDINGTON RD StopSign SAVANNAH HILLS DR None Possible Solutions:

Remove & Replace Curb Ramp With Two New Directional Ramps or Equivalent.

Surveyor Notes:

N/A

PROW/ADA:

Not Found, R304.5.1, R304.5.3

Total Cost: \$ 3200.00

| Field Measurements/Component Compliance |                       |      |      |                             |      |
|-----------------------------------------|-----------------------|------|------|-----------------------------|------|
| Compliance Description                  |                       | Data | Comp | liance Description          | Data |
| N/A                                     | Ramp Length (in)      | 49.0 | Yes  | Ramp Slope (%)              | 7.4  |
| No                                      | Ramp Width (in)       | 41.0 | No   | Ramp XSlope (%)             | 4.8  |
| N/A                                     | Flare Type LT         | N/A  | N/A  | Flare Type RT               | N/A  |
| N/A                                     | Flare Slope LT (%)    | N/A  | N/A  | Flare Slope RT (%)          | N/A  |
| N/A                                     | Flare Traversable LT? | N/A  | N/A  | Flare Traversable RT?       | N/A  |
| N/A                                     | Landing Length (in)   | N/A  | N/A  | DWS Provided?               | N/A  |
| N/A                                     | Landing Width (in)    | N/A  | N/A  | DWS Contrast?               | N/A  |
| N/A                                     | Landing Slope (%)     | N/A  | N/A  | DWS Length (in)             | N/A  |
| N/A                                     | Landing X Slope (%)   | N/A  | N/A  | DWS Full Width?             | N/A  |
| N/A                                     | Landing Curb? (Y/N)   | N/A  | N/A  | DWS Offset (in)             | N/A  |
| N/A                                     | Shared Landing?       | N/A  |      |                             |      |
| N/A                                     | Gutter Ponding?       | N/A  | N/A  | Gutter Slope (%)            | N/A  |
| N/A                                     | Gutter Lip Ht (in)    | N/A  | N/A  | Gutter X Slope (%)          | N/A  |
| N/A                                     | Painted X Walk1?      | No   | N/A  | Painted X Walk2?            | No   |
|                                         | X Walk 1 Direction    | To N |      | X Walk 2 Direction          | To W |
| N/A                                     | X Walk 1 Width (in)   | N/A  | N/A  | X Walk 2 Width (in)         | N/A  |
|                                         | X Walk 1 Slope (%)    | 5.6  |      | X Walk 2 Slope (%)          | 1.2  |
|                                         | X Walk 1 X Slope (%)  | 1.2  |      | X Walk 2 X Slope (%)        | 4.8  |
| N/A                                     | Ramp inside XWalk1?   | N/A  | N/A  | Ramp inside XWalk2?         | N/A  |
|                                         | Road Slope (%)        | 3.7  | N/A  | Clear Space?                | N/A  |
|                                         | Road X Slope (%)      | 4.9  | N/A  | Clear Space to XWalk (in)   | N/A  |
| N/A                                     | Any Obstructions?     | N/A  | N/A  | Storm Grate/Utility Hazard? | N/A  |
|                                         | Obstruction Type      |      |      | Storm Grate/Utility Type    |      |
|                                         |                       | N/A  |      |                             | N/A  |
|                                         |                       |      | Yes  | Surface Condition? (G/P)    | Good |
|                                         |                       |      | -    |                             |      |