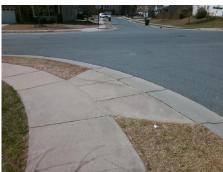

## Field Measurements/Component Compliance

Street 1 Name
Stop Condition-Street 2
Street 2 Name
Stop Condition-Street 1

LIDDINGTON RD StopSign SAVANNAH HILLS DR None Possible Solutions:

Remove & Replace Curb Ramp With Two New Directional Ramps or Equivalent.

Surveyor Notes:

N/A

PROW/ADA:

Not Found, R304.5.1, R304.5.3

Total Cost: \$ 3200.00

| Field Measurements/Component Compliance |                       |      |      |                             |      |
|-----------------------------------------|-----------------------|------|------|-----------------------------|------|
| Compliance Description                  |                       | Data | Comp | liance Description          | Data |
| N/A                                     | Ramp Length (in)      | 49.0 | Yes  | Ramp Slope (%)              | 7.4  |
| No                                      | Ramp Width (in)       | 41.0 | No   | Ramp XSlope (%)             | 4.8  |
| N/A                                     | Flare Type LT         | N/A  | N/A  | Flare Type RT               | N/A  |
| N/A                                     | Flare Slope LT (%)    | N/A  | N/A  | Flare Slope RT (%)          | N/A  |
| N/A                                     | Flare Traversable LT? | N/A  | N/A  | Flare Traversable RT?       | N/A  |
| N/A                                     | Landing Length (in)   | N/A  | N/A  | DWS Provided?               | N/A  |
| N/A                                     | Landing Width (in)    | N/A  | N/A  | DWS Contrast?               | N/A  |
| N/A                                     | Landing Slope (%)     | N/A  | N/A  | DWS Length (in)             | N/A  |
| N/A                                     | Landing X Slope (%)   | N/A  | N/A  | DWS Full Width?             | N/A  |
| N/A                                     | Landing Curb? (Y/N)   | N/A  | N/A  | DWS Offset (in)             | N/A  |
| N/A                                     | Shared Landing?       | N/A  |      |                             |      |
| N/A                                     | Gutter Ponding?       | N/A  | N/A  | Gutter Slope (%)            | N/A  |
| N/A                                     | Gutter Lip Ht (in)    | N/A  | N/A  | Gutter X Slope (%)          | N/A  |
| N/A                                     | Painted X Walk1?      | No   | N/A  | Painted X Walk2?            | No   |
|                                         | X Walk 1 Direction    | To N |      | X Walk 2 Direction          | To W |
| N/A                                     | X Walk 1 Width (in)   | N/A  | N/A  | X Walk 2 Width (in)         | N/A  |
|                                         | X Walk 1 Slope (%)    | 5.6  |      | X Walk 2 Slope (%)          | 1.2  |
|                                         | X Walk 1 X Slope (%)  | 1.2  |      | X Walk 2 X Slope (%)        | 4.8  |
| N/A                                     | Ramp inside XWalk1?   | N/A  | N/A  | Ramp inside XWalk2?         | N/A  |
|                                         | Road Slope (%)        | 3.7  | N/A  | Clear Space?                | N/A  |
|                                         | Road X Slope (%)      | 4.9  | N/A  | Clear Space to XWalk (in)   | N/A  |
| N/A                                     | Any Obstructions?     | N/A  | N/A  | Storm Grate/Utility Hazard? | N/A  |
|                                         | Obstruction Type      |      |      | Storm Grate/Utility Type    |      |
|                                         |                       | N/A  |      |                             | N/A  |
|                                         |                       |      | Yes  | Surface Condition? (G/P)    | Good |
|                                         |                       |      | -    |                             |      |