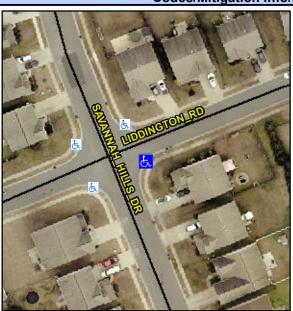

## Access Compliance Report Public Rights-of-Way (Curb Ramps)

Intersection ID: 47271Main Street:SAVANNAH\_HILLS\_DRCross Street:LIDDINGTON\_RDLocation:SEADA ID: 072FF22014A7Ramp Type:PerpDiagInitial Pass/Fail:FailOverall Compliance:NoSeverity Score:10