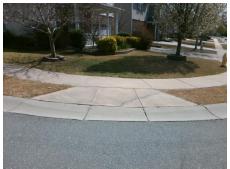

## Field Measurements/Component Compliance

Street 1 Name
Stop Condition-Street 2
Street 2 Name
Stop Condition-Street 1

LIDDINGTON RD StopSign SAVANNAH HILLS DR None Possible Solutions:

Remove & Replace Curb Ramp With Two New Directional Ramps or Equivalent.

Surveyor Notes:

N/A

PROW/ADA:

Not Found, R304.5.1, R304.5.3

Total Cost: \$ 3200.00

| Field Measurements/Component Compliance |                       |      |      |                             |      |
|-----------------------------------------|-----------------------|------|------|-----------------------------|------|
| Compliance Description                  |                       | Data | Comp | liance Description          | Data |
| N/A                                     | Ramp Length (in)      | 49.0 | Yes  | Ramp Slope (%)              | 7.4  |
| No                                      | Ramp Width (in)       | 41.0 | No   | Ramp XSlope (%)             | 4.8  |
| N/A                                     | Flare Type LT         | N/A  | N/A  | Flare Type RT               | N/A  |
| N/A                                     | Flare Slope LT (%)    | N/A  | N/A  | Flare Slope RT (%)          | N/A  |
| N/A                                     | Flare Traversable LT? | N/A  | N/A  | Flare Traversable RT?       | N/A  |
| N/A                                     | Landing Length (in)   | N/A  | N/A  | DWS Provided?               | N/A  |
| N/A                                     | Landing Width (in)    | N/A  | N/A  | DWS Contrast?               | N/A  |
| N/A                                     | Landing Slope (%)     | N/A  | N/A  | DWS Length (in)             | N/A  |
| N/A                                     | Landing X Slope (%)   | N/A  | N/A  | DWS Full Width?             | N/A  |
| N/A                                     | Landing Curb? (Y/N)   | N/A  | N/A  | DWS Offset (in)             | N/A  |
| N/A                                     | Shared Landing?       | N/A  |      |                             |      |
| N/A                                     | Gutter Ponding?       | N/A  | N/A  | Gutter Slope (%)            | N/A  |
| N/A                                     | Gutter Lip Ht (in)    | N/A  | N/A  | Gutter X Slope (%)          | N/A  |
| N/A                                     | Painted X Walk1?      | No   | N/A  | Painted X Walk2?            | No   |
|                                         | X Walk 1 Direction    | To N |      | X Walk 2 Direction          | To W |
| N/A                                     | X Walk 1 Width (in)   | N/A  | N/A  | X Walk 2 Width (in)         | N/A  |
|                                         | X Walk 1 Slope (%)    | 5.6  |      | X Walk 2 Slope (%)          | 1.2  |
|                                         | X Walk 1 X Slope (%)  | 1.2  |      | X Walk 2 X Slope (%)        | 4.8  |
| N/A                                     | Ramp inside XWalk1?   | N/A  | N/A  | Ramp inside XWalk2?         | N/A  |
|                                         | Road Slope (%)        | 3.7  | N/A  | Clear Space?                | N/A  |
|                                         | Road X Slope (%)      | 4.9  | N/A  | Clear Space to XWalk (in)   | N/A  |
| N/A                                     | Any Obstructions?     | N/A  | N/A  | Storm Grate/Utility Hazard? | N/A  |
|                                         | Obstruction Type      |      |      | Storm Grate/Utility Type    |      |
|                                         |                       | N/A  |      |                             | N/A  |
|                                         |                       |      | Yes  | Surface Condition? (G/P)    | Good |
|                                         |                       |      | -    |                             |      |