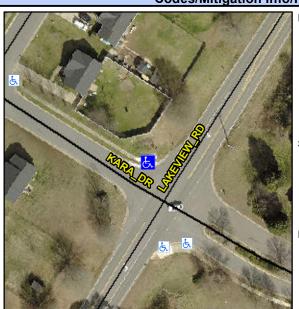

## Access Compliance Report Public Rights-of-Way (Curb Ramps)

Intersection ID: 4520Main Street: KARA\_DRCross Street: LAKEVIEW\_RDLocation:NADA ID: 07309048D3E7Ramp Type: PerpInitial Pass/Fail: FailOverall Compliance: NoSeverity Score:30

## Field Measurements/Component Compliance

Street 1 Name

LAKEVIEW RD

Stop Condition-Street 2

None

Street 2 Name

N/A

Stop Condition-Street 1