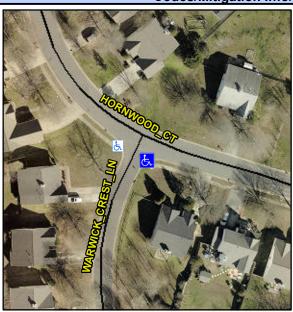

## **Access Compliance Report Public Rights-of-Way** (Curb Ramps)

Data

3.2

7.5

N/A

Intersection ID: 9889 Main Street: HORNWOOD CT Cross Street: WARWICK CREST LN Location: SE **Overall Compliance: No ADA ID: 0747EEDD568F** Ramp Type: BlendTrans1 Initial Pass/Fail: Fail Severity Score: 33.75

To W

**WARWICK CREST LN** Street 1 Name Stop Condition-Street 1 StopSign N/A Street 2 Name Stop Condition-Street 2 N/A

Compliance Description Possible Solutions: Remove & Replace Curb Ramp With Two New Directional Ramps or Equivalent. Surveyor Notes: **NO RT SW** PROW/ADA: Not Found, R304.5.1, R304.5.3