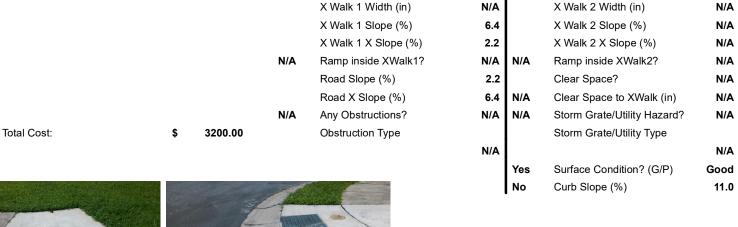

## Field Measurements/Component Compliance

Yes

No

N/A

Compliance Description

Flare Type RT

Flare Slope RT (%)

**DWS Provided?** 

**DWS Contrast?** 

DWS Length (in)

DWS Full Width?

DWS Offset (in)

Gutter Slope (%)

Gutter X Slope (%)

Painted X Walk2?

X Walk 2 Direction

Flare Traversable RT?

BlendTrans Slope (%)

BlendTrans XSlope (%)

Data

43.0

47.5

N/A

No

N/A No N/A N/A

Ramp Length (in)

Ramp Width (in)

Flare Slope LT (%)

Landing Length (in)

Landing Width (in)

Landing Slope (%)

Landing X Slope (%)

Landing Curb? (Y/N)

Shared Landing?

**Gutter Ponding?** 

Gutter Lip Ht (in)

Painted X Walk1?

X Walk 1 Direction

Flare Traversable LT?

Flare Type LT