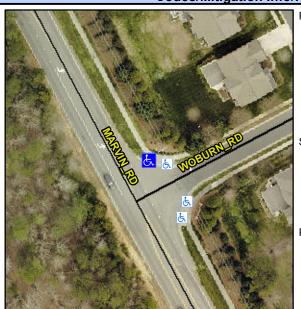

## **Access Compliance Report Public Rights-of-Way** (Curb Ramps)

Intersection ID: 49933 Main Street: MARVIN\_RD Cross Street: WOBURN\_RD Location: NE **Overall Compliance: No Severity Score:** ADA ID: 074A7A8D0A70 Ramp Type: Perp Initial Pass/Fail: Fail 12.5