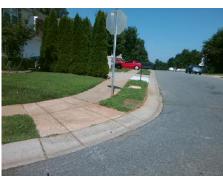

## Field Measurements/Component Compliance

Street 1 Name Stop Condition-Street 2 Street 2 Name Stop Condition-Street 1

**CHRISTENBURY HILLS LN** None

StopSign

**GRAYS RIDGE DR** 

Possible Solutions: Remove & Replace Curb Ramp With Two New Directional Ramps or Equivalent.

Surveyor Notes:

N/A

PROW/ADA:

Not Found, R304.5.1, R304.2.2, R304.5.3

3200.00

Total Cost:

| Compliance Description |                       | Data | Compliance Description |                             | Data |
|------------------------|-----------------------|------|------------------------|-----------------------------|------|
| N/A                    | Ramp Length (in)      | 47.0 | No                     | Ramp Slope (%)              | 19.5 |
| No                     | Ramp Width (in)       | 34.5 | No                     | Ramp XSlope (%)             | 5.1  |
| N/A                    | Flare Type LT         | N/A  | N/A                    | Flare Type RT               | N/A  |
| N/A                    | Flare Slope LT (%)    | N/A  | N/A                    | Flare Slope RT (%)          | N/A  |
| N/A                    | Flare Traversable LT? | N/A  | N/A                    | Flare Traversable RT?       | N/A  |
| N/A                    | Landing Length (in)   | N/A  | N/A                    | DWS Provided?               | N/A  |
| N/A                    | Landing Width (in)    | N/A  | N/A                    | DWS Contrast?               | N/A  |
| N/A                    | Landing Slope (%)     | N/A  | N/A                    | DWS Length (in)             | N/A  |
| N/A                    | Landing X Slope (%)   | N/A  | N/A                    | DWS Full Width?             | N/A  |
| N/A                    | Landing Curb? (Y/N)   | N/A  | N/A                    | DWS Offset (in)             | N/A  |
| N/A                    | Shared Landing?       | N/A  |                        |                             |      |
| N/A                    | Gutter Ponding?       | N/A  | N/A                    | Gutter Slope (%)            | N/A  |
| N/A                    | Gutter Lip Ht (in)    | N/A  | N/A                    | Gutter X Slope (%)          | N/A  |
| N/A                    | Painted X Walk1?      | No   | N/A                    | Painted X Walk2?            | No   |
|                        | X Walk 1 Direction    | To E |                        | X Walk 2 Direction          | To N |
| N/A                    | X Walk 1 Width (in)   | N/A  | N/A                    | X Walk 2 Width (in)         | N/A  |
|                        | X Walk 1 Slope (%)    | 2.1  |                        | X Walk 2 Slope (%)          | 1.8  |
|                        | X Walk 1 X Slope (%)  | 3.1  |                        | X Walk 2 X Slope (%)        | 1.8  |
| N/A                    | Ramp inside XWalk1?   | N/A  | N/A                    | Ramp inside XWalk2?         | N/A  |
|                        | Road Slope (%)        | 2.5  | N/A                    | Clear Space?                | N/A  |
|                        | Road X Slope (%)      | 0.9  | N/A                    | Clear Space to XWalk (in)   | N/A  |
| N/A                    | Any Obstructions?     | N/A  | N/A                    | Storm Grate/Utility Hazard? | N/A  |
|                        | Obstruction Type      |      | l                      | Storm Grate/Utility Type    |      |
|                        |                       | N/A  |                        |                             | N/A  |
|                        |                       |      | Yes                    | Surface Condition? (G/P)    | Good |