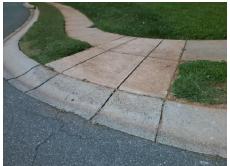

## Field Measurements/Component Compliance

Street 1 Name Stop Condition-Street 2 Street 2 Name Stop Condition-Street 1

**CHRISTENBURY HILLS LN** None

StopSign

**GRAYS RIDGE DR** 

Possible Solutions: Remove & Replace Curb Ramp With Two New Directional Ramps or Equivalent.

Surveyor Notes:

N/A

PROW/ADA:

Not Found, R304.5.1, R304.2.2, R304.5.3

3200.00

Total Cost:

| Compliance Description |                       | Data | Compliance Description |                             | Data |
|------------------------|-----------------------|------|------------------------|-----------------------------|------|
| N/A                    | Ramp Length (in)      | 47.0 | No                     | Ramp Slope (%)              | 19.5 |
| No                     | Ramp Width (in)       | 34.5 | No                     | Ramp XSlope (%)             | 5.1  |
| N/A                    | Flare Type LT         | N/A  | N/A                    | Flare Type RT               | N/A  |
| N/A                    | Flare Slope LT (%)    | N/A  | N/A                    | Flare Slope RT (%)          | N/A  |
| N/A                    | Flare Traversable LT? | N/A  | N/A                    | Flare Traversable RT?       | N/A  |
| N/A                    | Landing Length (in)   | N/A  | N/A                    | DWS Provided?               | N/A  |
| N/A                    | Landing Width (in)    | N/A  | N/A                    | DWS Contrast?               | N/A  |
| N/A                    | Landing Slope (%)     | N/A  | N/A                    | DWS Length (in)             | N/A  |
| N/A                    | Landing X Slope (%)   | N/A  | N/A                    | DWS Full Width?             | N/A  |
| N/A                    | Landing Curb? (Y/N)   | N/A  | N/A                    | DWS Offset (in)             | N/A  |
| N/A                    | Shared Landing?       | N/A  |                        |                             |      |
| N/A                    | Gutter Ponding?       | N/A  | N/A                    | Gutter Slope (%)            | N/A  |
| N/A                    | Gutter Lip Ht (in)    | N/A  | N/A                    | Gutter X Slope (%)          | N/A  |
| N/A                    | Painted X Walk1?      | No   | N/A                    | Painted X Walk2?            | No   |
|                        | X Walk 1 Direction    | To E |                        | X Walk 2 Direction          | To N |
| N/A                    | X Walk 1 Width (in)   | N/A  | N/A                    | X Walk 2 Width (in)         | N/A  |
|                        | X Walk 1 Slope (%)    | 2.1  |                        | X Walk 2 Slope (%)          | 1.8  |
|                        | X Walk 1 X Slope (%)  | 3.1  |                        | X Walk 2 X Slope (%)        | 1.8  |
| N/A                    | Ramp inside XWalk1?   | N/A  | N/A                    | Ramp inside XWalk2?         | N/A  |
|                        | Road Slope (%)        | 2.5  | N/A                    | Clear Space?                | N/A  |
|                        | Road X Slope (%)      | 0.9  | N/A                    | Clear Space to XWalk (in)   | N/A  |
| N/A                    | Any Obstructions?     | N/A  | N/A                    | Storm Grate/Utility Hazard? | N/A  |
|                        | Obstruction Type      |      | l                      | Storm Grate/Utility Type    |      |
|                        |                       | N/A  |                        |                             | N/A  |
|                        |                       |      | Yes                    | Surface Condition? (G/P)    | Good |