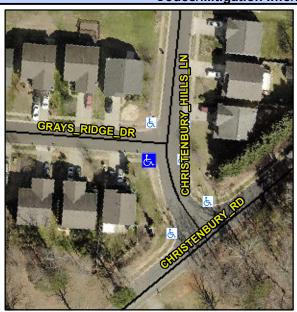

## **Access Compliance Report Public Rights-of-Way** (Curb Ramps)

Intersection ID: 45828 Main Street: CHRISTENBURY HILLS LN Cross Street: GRAYS RIDGE DR Location: SW **ADA ID: 074CD4E9D1C0** Ramp Type: PerpDiag Initial Pass/Fail: Fail **Overall Compliance: No Severity Score:** 55