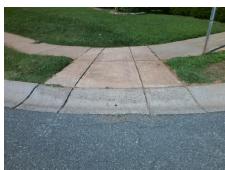

## Field Measurements/Component Compliance

Street 1 Name Stop Condition-Street 2 Street 2 Name Stop Condition-Street 1

**CHRISTENBURY HILLS LN** None

StopSign

**GRAYS RIDGE DR** 

Possible Solutions: Remove & Replace Curb Ramp With Two New Directional Ramps or Equivalent.

Surveyor Notes:

N/A

PROW/ADA:

Not Found, R304.5.1, R304.2.2, R304.5.3

3200.00

Total Cost:

| Compliance Description |                       | Data | Compliance Description |                             | Data |
|------------------------|-----------------------|------|------------------------|-----------------------------|------|
| N/A                    | Ramp Length (in)      | 47.0 | No                     | Ramp Slope (%)              | 19.5 |
| No                     | Ramp Width (in)       | 34.5 | No                     | Ramp XSlope (%)             | 5.1  |
| N/A                    | Flare Type LT         | N/A  | N/A                    | Flare Type RT               | N/A  |
| N/A                    | Flare Slope LT (%)    | N/A  | N/A                    | Flare Slope RT (%)          | N/A  |
| N/A                    | Flare Traversable LT? | N/A  | N/A                    | Flare Traversable RT?       | N/A  |
| N/A                    | Landing Length (in)   | N/A  | N/A                    | DWS Provided?               | N/A  |
| N/A                    | Landing Width (in)    | N/A  | N/A                    | DWS Contrast?               | N/A  |
| N/A                    | Landing Slope (%)     | N/A  | N/A                    | DWS Length (in)             | N/A  |
| N/A                    | Landing X Slope (%)   | N/A  | N/A                    | DWS Full Width?             | N/A  |
| N/A                    | Landing Curb? (Y/N)   | N/A  | N/A                    | DWS Offset (in)             | N/A  |
| N/A                    | Shared Landing?       | N/A  |                        |                             |      |
| N/A                    | Gutter Ponding?       | N/A  | N/A                    | Gutter Slope (%)            | N/A  |
| N/A                    | Gutter Lip Ht (in)    | N/A  | N/A                    | Gutter X Slope (%)          | N/A  |
| N/A                    | Painted X Walk1?      | No   | N/A                    | Painted X Walk2?            | No   |
|                        | X Walk 1 Direction    | To E |                        | X Walk 2 Direction          | To N |
| N/A                    | X Walk 1 Width (in)   | N/A  | N/A                    | X Walk 2 Width (in)         | N/A  |
|                        | X Walk 1 Slope (%)    | 2.1  |                        | X Walk 2 Slope (%)          | 1.8  |
|                        | X Walk 1 X Slope (%)  | 3.1  |                        | X Walk 2 X Slope (%)        | 1.8  |
| N/A                    | Ramp inside XWalk1?   | N/A  | N/A                    | Ramp inside XWalk2?         | N/A  |
|                        | Road Slope (%)        | 2.5  | N/A                    | Clear Space?                | N/A  |
|                        | Road X Slope (%)      | 0.9  | N/A                    | Clear Space to XWalk (in)   | N/A  |
| N/A                    | Any Obstructions?     | N/A  | N/A                    | Storm Grate/Utility Hazard? | N/A  |
|                        | Obstruction Type      |      | l                      | Storm Grate/Utility Type    |      |
|                        |                       | N/A  |                        |                             | N/A  |
|                        |                       |      | Yes                    | Surface Condition? (G/P)    | Good |