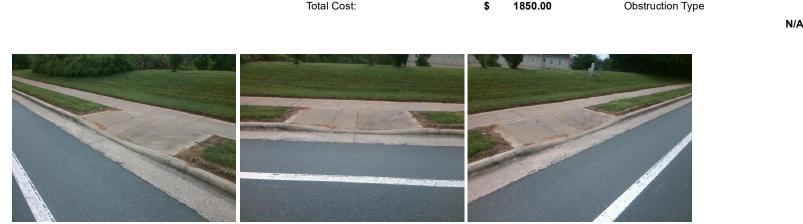

## Access Compliance Report Public Rights-of-Way (Curb Ramps)

| Intersection ID: 10012432 Main Street: FAIRES_FARM_RD |                               |                                                | et: N/A |                   | Location: | Е               |                             |     |
|-------------------------------------------------------|-------------------------------|------------------------------------------------|---------|-------------------|-----------|-----------------|-----------------------------|-----|
| ADA ID: 075747CCB279 Ramp Type: Perp                  |                               | Initial Pass/Fail: Fail Overall Compliance: No |         |                   |           | Severity Score: | 22.5                        |     |
| Codes/Mitigation Info/Possible Solution               |                               | Field Measurements/Component                   |         |                   |           |                 |                             |     |
|                                                       | Possible Solutions:           |                                                |         |                   |           |                 | Compliance Description Data |     |
|                                                       | Remove & Replace Entire Ramp. | N/.                                            | A Ram   | np Length (in)    | 60.0      | No              | Ramp Slope (%)              | 9.9 |
|                                                       |                               | No                                             | Ram     | np Width (in)     | 45.0      | Yes             | Ramp XSlope (%)             | 4.2 |
|                                                       |                               | N/                                             | A Flare | e Type LT         | N/A       | N/A             | Flare Type RT               | N/A |
|                                                       | 3                             | N/.                                            | A Flare | e Slope LT (%)    | N/A       | N/A             | Flare Slope RT (%)          | N/A |
|                                                       |                               | N/.                                            | A Flare | e Traversable LT? | N/A       | N/A             | Flare Traversable RT?       | N/A |
|                                                       |                               | N/.                                            | A Land  | ding Length (in)  | N/A       | N/A             | DWS Provided?               | N/A |
|                                                       | Surveyor Notes:               | N/.                                            | A Land  | ding Width (in)   | N/A       | N/A             | DWS Contrast?               | N/A |
|                                                       | N/A                           | N/.                                            | A Land  | ding Slope (%)    | N/A       | N/A             | DWS Length (in)             | N/A |
|                                                       |                               | N/.                                            | A Land  | ding X Slope (%)  | N/A       | N/A             | DWS Full Width?             | N/A |
|                                                       |                               | N/.                                            | A Land  | ding Curb? (Y/N)  | N/A       | N/A             | DWS Offset (in)             | N/A |
|                                                       |                               | N/.                                            | A Shar  | red Landing?      | N/A       |                 |                             |     |
|                                                       | PROW/ADA:                     | N/.                                            | A Gutt  | ter Ponding?      | N/A       | N/A             | Gutter Slope (%)            | N/A |
|                                                       | Not Found, R304.5.1, R304.2.2 | N/.                                            | A Gutt  | ter Lip Ht (in)   | 1.5       | N/A             | Gutter X Slope (%)          | N/A |
|                                                       |                               | N/.                                            | A Pain  | nted X Walk1?     | No        | N/A             | Painted X Walk2?            | N/A |
|                                                       |                               |                                                | XWa     | alk 1 Direction   | To NW     |                 | X Walk 2 Direction          | N/A |
|                                                       |                               | N/.                                            | A XWa   | /alk 1 Width (in) | N/A       | N/A             | X Walk 2 Width (in)         | N/A |
| Street 1 Name FAIRES FARM RD                          | -                             |                                                | XWa     | alk 1 Slope (%)   | 5.4       |                 | X Walk 2 Slope (%)          | N/A |
| Stop Condition-Street 2 None                          |                               |                                                |         | alk 1 X Slope (%) | 4.5       |                 | X Walk 2 X Slope (%)        | N/A |
| Street 2 Name N/A                                     |                               | N/.                                            |         | np inside XWalk1? | N/A       | N/A             | Ramp inside XWalk2?         | N/A |
| Stop Condition-Street 1 N/A                           |                               |                                                | Road    | d Slope (%)       | N/A       | N/A             | Clear Space?                | N/A |
|                                                       |                               |                                                |         | d X Slope (%)     | N/A       | N/A             | Clear Space to XWalk (in)   | N/A |
|                                                       |                               | N/                                             | A Any   | Obstructions?     | N/A       | N/A             | Storm Grate/Utility Hazard? | N/A |
|                                                       | Total Cost: \$ 1              | 850.00                                         | •       | truction Type     |           |                 | Storm Grate/Utility Type    |     |
|                                                       |                               |                                                |         |                   | N/A       |                 |                             | N/A |