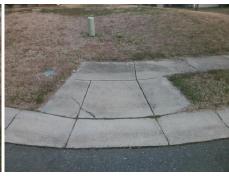

## **Access Compliance Report Public Rights-of-Way** (Curb Ramps)

Intersection ID: N/A Main Street: AMBROSIA\_ST Cross Street: N/A Location: N **Overall Compliance: No** ADA ID: 075994700BBC Ramp Type: Perp Initial Pass/Fail: Fail **Severity Score:** 35

| Total Cost: | \$<br>1850.00 |
|-------------|---------------|
|             |               |

| Field Measurements/Component Compliance |       |                       |       |      |                             |      |  |  |
|-----------------------------------------|-------|-----------------------|-------|------|-----------------------------|------|--|--|
|                                         | Compl | iance Description     | Data  | Comp | liance Description          | Data |  |  |
|                                         | N/A   | Ramp Length (in)      | 48.0  | No   | Ramp Slope (%)              | 15.4 |  |  |
|                                         | No    | Ramp Width (in)       | 39.0  | Yes  | Ramp XSlope (%)             | 3.3  |  |  |
|                                         | N/A   | Flare Type LT         | N/A   | N/A  | Flare Type RT               | N/A  |  |  |
|                                         | N/A   | Flare Slope LT (%)    | N/A   | N/A  | Flare Slope RT (%)          | N/A  |  |  |
|                                         | N/A   | Flare Traversable LT? | N/A   | N/A  | Flare Traversable RT?       | N/A  |  |  |
|                                         | N/A   | Landing Length (in)   | N/A   | N/A  | DWS Provided?               | N/A  |  |  |
|                                         | N/A   | Landing Width (in)    | N/A   | N/A  | DWS Contrast?               | N/A  |  |  |
|                                         | N/A   | Landing Slope (%)     | N/A   | N/A  | DWS Length (in)             | N/A  |  |  |
|                                         | N/A   | Landing X Slope (%)   | N/A   | N/A  | DWS Full Width?             | N/A  |  |  |
|                                         | N/A   | Landing Curb? (Y/N)   | N/A   | N/A  | DWS Offset (in)             | N/A  |  |  |
|                                         | N/A   | Shared Landing?       | N/A   |      |                             |      |  |  |
|                                         | N/A   | Gutter Ponding?       | N/A   | N/A  | Gutter Slope (%)            | N/A  |  |  |
|                                         | N/A   | Gutter Lip Ht (in)    | N/A   | N/A  | Gutter X Slope (%)          | N/A  |  |  |
|                                         | N/A   | Painted X Walk1?      | No    | N/A  | Painted X Walk2?            | N/A  |  |  |
|                                         |       | X Walk 1 Direction    | To SE |      | X Walk 2 Direction          | N/A  |  |  |
|                                         | N/A   | X Walk 1 Width (in)   | N/A   | N/A  | X Walk 2 Width (in)         | N/A  |  |  |
|                                         |       | X Walk 1 Slope (%)    | 1.4   |      | X Walk 2 Slope (%)          | N/A  |  |  |
|                                         |       | X Walk 1 X Slope (%)  | 4.0   |      | X Walk 2 X Slope (%)        | N/A  |  |  |
|                                         | N/A   | Ramp inside XWalk1?   | N/A   | N/A  | Ramp inside XWalk2?         | N/A  |  |  |
|                                         |       | Road Slope (%)        | N/A   | N/A  | Clear Space?                | N/A  |  |  |
|                                         |       | Road X Slope (%)      | N/A   | N/A  | Clear Space to XWalk (in)   | N/A  |  |  |
|                                         | N/A   | Any Obstructions?     | N/A   | N/A  | Storm Grate/Utility Hazard? | N/A  |  |  |
|                                         |       | Obstruction Type      |       |      | Storm Grate/Utility Type    |      |  |  |
|                                         |       |                       | N/A   |      |                             | N/A  |  |  |
|                                         |       |                       |       | Yes  | Surface Condition? (G/P)    | Good |  |  |
|                                         |       |                       |       |      |                             |      |  |  |