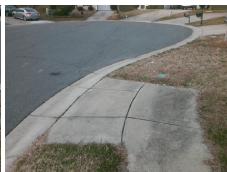

## **Access Compliance Report Public Rights-of-Way** (Curb Ramps)

Intersection ID: N/A Main Street: AMBROSIA\_ST Cross Street: N/A Location: N **Overall Compliance: No** ADA ID: 075994700BBC Ramp Type: Perp Initial Pass/Fail: Fail **Severity Score:** 35

| Total Cost: | \$<br>1850.00 |
|-------------|---------------|
|             |               |

| Field Measurements/Component Compliance |       |                       |       |      |                             |      |  |  |
|-----------------------------------------|-------|-----------------------|-------|------|-----------------------------|------|--|--|
|                                         | Compl | iance Description     | Data  | Comp | liance Description          | Data |  |  |
|                                         | N/A   | Ramp Length (in)      | 48.0  | No   | Ramp Slope (%)              | 15.4 |  |  |
|                                         | No    | Ramp Width (in)       | 39.0  | Yes  | Ramp XSlope (%)             | 3.3  |  |  |
|                                         | N/A   | Flare Type LT         | N/A   | N/A  | Flare Type RT               | N/A  |  |  |
|                                         | N/A   | Flare Slope LT (%)    | N/A   | N/A  | Flare Slope RT (%)          | N/A  |  |  |
|                                         | N/A   | Flare Traversable LT? | N/A   | N/A  | Flare Traversable RT?       | N/A  |  |  |
|                                         | N/A   | Landing Length (in)   | N/A   | N/A  | DWS Provided?               | N/A  |  |  |
|                                         | N/A   | Landing Width (in)    | N/A   | N/A  | DWS Contrast?               | N/A  |  |  |
|                                         | N/A   | Landing Slope (%)     | N/A   | N/A  | DWS Length (in)             | N/A  |  |  |
|                                         | N/A   | Landing X Slope (%)   | N/A   | N/A  | DWS Full Width?             | N/A  |  |  |
|                                         | N/A   | Landing Curb? (Y/N)   | N/A   | N/A  | DWS Offset (in)             | N/A  |  |  |
|                                         | N/A   | Shared Landing?       | N/A   |      |                             |      |  |  |
|                                         | N/A   | Gutter Ponding?       | N/A   | N/A  | Gutter Slope (%)            | N/A  |  |  |
|                                         | N/A   | Gutter Lip Ht (in)    | N/A   | N/A  | Gutter X Slope (%)          | N/A  |  |  |
|                                         | N/A   | Painted X Walk1?      | No    | N/A  | Painted X Walk2?            | N/A  |  |  |
|                                         |       | X Walk 1 Direction    | To SE |      | X Walk 2 Direction          | N/A  |  |  |
|                                         | N/A   | X Walk 1 Width (in)   | N/A   | N/A  | X Walk 2 Width (in)         | N/A  |  |  |
|                                         |       | X Walk 1 Slope (%)    | 1.4   |      | X Walk 2 Slope (%)          | N/A  |  |  |
|                                         |       | X Walk 1 X Slope (%)  | 4.0   |      | X Walk 2 X Slope (%)        | N/A  |  |  |
|                                         | N/A   | Ramp inside XWalk1?   | N/A   | N/A  | Ramp inside XWalk2?         | N/A  |  |  |
|                                         |       | Road Slope (%)        | N/A   | N/A  | Clear Space?                | N/A  |  |  |
|                                         |       | Road X Slope (%)      | N/A   | N/A  | Clear Space to XWalk (in)   | N/A  |  |  |
|                                         | N/A   | Any Obstructions?     | N/A   | N/A  | Storm Grate/Utility Hazard? | N/A  |  |  |
|                                         |       | Obstruction Type      |       |      | Storm Grate/Utility Type    |      |  |  |
|                                         |       |                       | N/A   |      |                             | N/A  |  |  |
|                                         |       |                       |       | Yes  | Surface Condition? (G/P)    | Good |  |  |
|                                         |       |                       |       |      |                             |      |  |  |