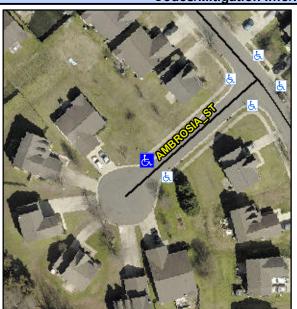

## **Access Compliance Report Public Rights-of-Way** (Curb Ramps)

Intersection ID: N/A Main Street: AMBROSIA\_ST Cross Street: N/A Location: N **Overall Compliance: No** ADA ID: 075994700BBC Ramp Type: Perp Initial Pass/Fail: Fail **Severity Score:** 35

**Codes/Mitigation Info/Possible Solution** 

Street 1 Name **AMBROSIA ST** Stop Condition-Street 2 None Street 2 Name N/A Stop Condition-Street 1 N/A

| Possible Solutions:           | Con |
|-------------------------------|-----|
| Remove & Replace Entire Ramp. | N/A |
| •                             | No  |
|                               | N/A |
|                               | N/A |
|                               | N/A |
|                               | N/A |
| Surveyor Notes:               | N/A |
| N/A                           | N/A |
|                               | N/A |
|                               | N/A |
|                               | N/A |
| PROW/ADA:                     | N/A |
| R304.5.1, R304.2.2            | N/A |
|                               | N/A |
|                               | N/A |
|                               | N/A |