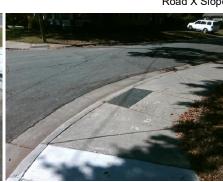

Good

18.0

Main Street: HERRIN AV **Cross Street: HOLT ST** Location: Intersection ID: 10570 NW Ramp Type: Combination1 Initial Pass/Fail: Fail **Overall Compliance: No** ADA ID: 075B3326148B Severity Score: 13.75

Ramp XSlope LT (%)

Street 1 Name None Stop Condition-Street 1 **HERRIN AV** N/A Street 2 Name Stop Condition-Street 2 N/A Possible Solutions: Compliance Description Remove & Replace Entire Ramp. N/A Yes Yes Yes N/ Ye Surveyor Notes: N/ LT RP < 5% N/ N/ PROW/ADA: Not Found, R304.3.2, R304.5.3 N/ N/ N/ N/