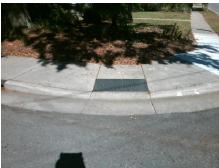

Good

18.0

Main Street: HERRIN AV **Cross Street: HOLT ST** Location: Intersection ID: 10570 NW Ramp Type: Combination1 Initial Pass/Fail: Fail **Overall Compliance: No** ADA ID: 075B3326148B Severity Score: 13.75

Ramp XSlope LT (%)

Street 1 Name None Stop Condition-Street 1 **HERRIN AV** N/A Street 2 Name Stop Condition-Street 2 N/A Possible Solutions: Compliance Description Remove & Replace Entire Ramp. N/A Yes Yes Yes N/ Ye Surveyor Notes: N/ LT RP < 5% N/ N/ PROW/ADA: Not Found, R304.3.2, R304.5.3 N/ N/ N/ N/