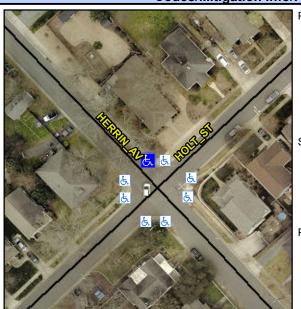

Good

18.0

Main Street: HERRIN AV **Cross Street: HOLT ST** Location: Intersection ID: 10570 NW Ramp Type: Combination1 Initial Pass/Fail: Fail **Overall Compliance: No** ADA ID: 075B3326148B Severity Score: 13.75

Ramp XSlope LT (%)

Street 1 Name None Stop Condition-Street 1 **HERRIN AV** N/A Street 2 Name Stop Condition-Street 2 N/A Possible Solutions: Compliance Description Remove & Replace Entire Ramp. N/A Yes Yes Yes N/ Ye Surveyor Notes: N/ LT RP < 5% N/ N/ PROW/ADA: Not Found, R304.3.2, R304.5.3 N/ N/ N/ N/