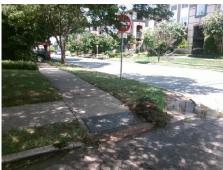

Remove & Replace Entire Ramp.

Surveyor Notes:

N/A

PROW/ADA:

Not Found, R304.2.2, R304.5.3

\$ 1850.00

| Field Measurements/Component Compliance |                       |       |      |                             |      |
|-----------------------------------------|-----------------------|-------|------|-----------------------------|------|
| Compliance Description                  |                       | Data  | Comp | liance Description          | Data |
| N/A                                     | Ramp Length (in)      | 30.0  | No   | Ramp Slope (%)              | 13.2 |
| Yes                                     | Ramp Width (in)       | 60.0  | No   | Ramp XSlope (%)             | 3.9  |
| N/A                                     | Flare Type LT         | N/A   | N/A  | Flare Type RT               | N/A  |
| N/A                                     | Flare Slope LT (%)    | N/A   | N/A  | Flare Slope RT (%)          | N/A  |
| N/A                                     | Flare Traversable LT? | N/A   | N/A  | Flare Traversable RT?       | N/A  |
| N/A                                     | Landing Length (in)   | N/A   | N/A  | DWS Provided?               | N/A  |
| N/A                                     | Landing Width (in)    | N/A   | N/A  | DWS Contrast?               | N/A  |
| N/A                                     | Landing Slope (%)     | N/A   | N/A  | DWS Length (in)             | N/A  |
| N/A                                     | Landing X Slope (%)   | N/A   | N/A  | DWS Full Width?             | N/A  |
| N/A                                     | Landing Curb? (Y/N)   | N/A   | N/A  | DWS Offset (in)             | N/A  |
| N/A                                     | Shared Landing?       | N/A   |      |                             |      |
| N/A                                     | Gutter Ponding?       | N/A   | N/A  | Gutter Slope (%)            | N/A  |
| N/A                                     | Gutter Lip Ht (in)    | N/A   | N/A  | Gutter X Slope (%)          | N/A  |
| N/A                                     | Painted X Walk1?      | No    | N/A  | Painted X Walk2?            | N/A  |
|                                         | X Walk 1 Direction    | To SW |      | X Walk 2 Direction          | N/A  |
| N/A                                     | X Walk 1 Width (in)   | N/A   | N/A  | X Walk 2 Width (in)         | N/A  |
|                                         | X Walk 1 Slope (%)    | 3.0   |      | X Walk 2 Slope (%)          | N/A  |
|                                         | X Walk 1 X Slope (%)  | 1.4   |      | X Walk 2 X Slope (%)        | N/A  |
| N/A                                     | Ramp inside XWalk1?   | N/A   | N/A  | Ramp inside XWalk2?         | N/A  |
|                                         | Road Slope (%)        | N/A   | N/A  | Clear Space?                | N/A  |
|                                         | Road X Slope (%)      | N/A   | N/A  | Clear Space to XWalk (in)   | N/A  |
| N/A                                     | Any Obstructions?     | N/A   | N/A  | Storm Grate/Utility Hazard? | N/A  |
|                                         | Obstruction Type      |       |      | Storm Grate/Utility Type    |      |
|                                         |                       | N/A   |      |                             | N/A  |
|                                         |                       |       | Yes  | Surface Condition? (G/P)    | Good |
| EL O'LL                                 |                       |       |      |                             |      |