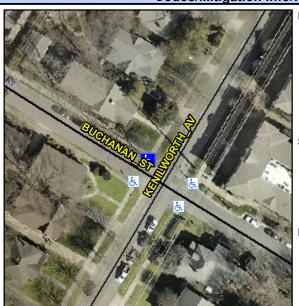

## Access Compliance Report Public Rights-of-Way (Curb Ramps)

Intersection ID: 14977 Main Street: BUCHANAN\_ST Cross Street: KENILWORTH\_AV Location: N

ADA ID: 075E1D4B078A Ramp Type: Perp Initial Pass/Fail: Fail Overall Compliance: No Severity Score: 26.25