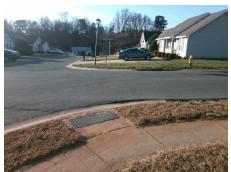

## Field Measurements/Component Compliance

Street 1 Name
SLATER SPRINGS DR
Stop Condition-Street 2
StopSign
Street 2 Name
N/A
Stop Condition-Street 1
N/A

| L            | n ossible solution            |    |
|--------------|-------------------------------|----|
| 200          | Possible Solutions:           | c  |
|              | Remove & Replace Entire Ramp. | N  |
|              |                               | N  |
|              |                               | N/ |
|              |                               | N  |
| 200          |                               | N  |
| ALC: UNKNOWN |                               | N  |
| 2            | Surveyor Notes:               | N  |
|              | N/A                           | N  |
| 2            |                               | N  |
|              |                               | N  |
|              |                               | N  |
|              | PROW/ADA:                     | N  |
|              | Not Found, R304.5.1, R304.5.3 | N  |
|              |                               | N  |
|              |                               |    |
| 1            |                               | N  |
|              |                               |    |
|              |                               |    |
|              |                               | N  |
|              |                               |    |
|              |                               |    |

| R<br>n | Not Found,  | R304.5.1, | R304.5.3 |
|--------|-------------|-----------|----------|
| A      | Total Cost: |           | \$       |
|        |             |           |          |

| Compliance Description |                       | Data | Comp | liance Description         | Data         |
|------------------------|-----------------------|------|------|----------------------------|--------------|
| N/A                    | Ramp Length (in)      | 50.5 | Yes  | Ramp Slope (%)             | 7.6          |
| No                     | Ramp Width (in)       | 42.5 | No   | Ramp XSlope (%)            | 2.3          |
| N/A                    | Flare Type LT         | N/A  | N/A  | Flare Type RT              | N/A          |
| N/A                    | Flare Slope LT (%)    | N/A  | N/A  | Flare Slope RT (%)         | N/A          |
| N/A                    | Flare Traversable LT? | N/A  | N/A  | Flare Traversable RT?      | N/A          |
| N/A                    | Landing Length (in)   | N/A  | N/A  | DWS Provided?              | N/A          |
| N/A                    | Landing Width (in)    | N/A  | N/A  | DWS Contrast?              | N/A          |
| N/A                    | Landing Slope (%)     | N/A  | N/A  | DWS Length (in)            | N/A          |
| N/A                    | Landing X Slope (%)   | N/A  | N/A  | DWS Full Width?            | N/A          |
| N/A                    | Landing Curb? (Y/N)   | N/A  | N/A  | DWS Offset (in)            | N/A          |
| N/A                    | Shared Landing?       | N/A  |      |                            |              |
| N/A                    | Gutter Ponding?       | N/A  | N/A  | Gutter Slope (%)           | N/A          |
| N/A                    | Gutter Lip Ht (in)    | N/A  | N/A  | Gutter X Slope (%)         | N/A          |
| N/A                    | Painted X Walk1?      | No   | N/A  | Painted X Walk2?           | N/A          |
|                        | X Walk 1 Direction    | To S |      | X Walk 2 Direction         | N/A          |
| N/A                    | X Walk 1 Width (in)   | N/A  | N/A  | X Walk 2 Width (in)        | N/A          |
|                        | X Walk 1 Slope (%)    | 3.7  |      | X Walk 2 Slope (%)         | N/A          |
|                        | X Walk 1 X Slope (%)  | 2.4  |      | X Walk 2 X Slope (%)       | N/A          |
| N/A                    | Ramp inside XWalk1?   | N/A  | N/A  | Ramp inside XWalk2?        | N/A          |
|                        | Road Slope (%)        | 2.4  | N/A  | Clear Space?               | N/A          |
|                        | Road X Slope (%)      | 3.7  | N/A  | Clear Space to XWalk (in)  | N/A          |
| N/A                    | Any Obstructions?     | N/A  | N/A  | Storm Grate/Utility Hazard | ? <b>N/A</b> |
|                        | Obstruction Type      |      |      | Storm Grate/Utility Type   |              |
|                        |                       | N/A  |      |                            | N/A          |
|                        |                       |      | Yes  | Surface Condition? (G/P)   | Good         |
|                        |                       |      |      |                            |              |