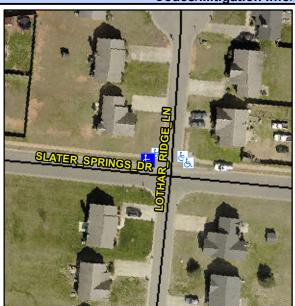

## Access Compliance Report Public Rights-of-Way (Curb Ramps)

Intersection ID: 6481Main Street:LOTHAR\_RIDGE\_LNCross Street:SLATER\_SPRINGS\_DRLocation:NWADA ID: 075ED09ED236Ramp Type:PerpInitial Pass/Fail:FailOverall Compliance:NoSeverity Score:10

## Field Measurements/Component Compliance

Street 1 Name
SLATER SPRINGS DR
Stop Condition-Street 2
StopSign
Street 2 Name
N/A
Stop Condition-Street 1
N/A

| L            | n ossible solution            |    |
|--------------|-------------------------------|----|
| 200          | Possible Solutions:           | c  |
|              | Remove & Replace Entire Ramp. | N  |
|              |                               | N  |
|              |                               | N/ |
|              |                               | N  |
| 200          |                               | N  |
| ALC: UNKNOWN |                               | N  |
| 2            | Surveyor Notes:               | N  |
|              | N/A                           | N  |
| 2            |                               | N  |
|              |                               | N  |
|              |                               | N  |
|              | PROW/ADA:                     | N  |
|              | Not Found, R304.5.1, R304.5.3 | N  |
|              |                               | N  |
|              |                               |    |
| 1            |                               | N  |
|              |                               |    |
|              |                               |    |
|              |                               | N  |
|              |                               |    |
|              |                               |    |