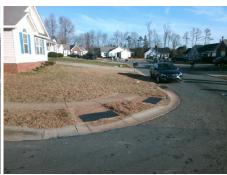

## Field Measurements/Component Compliance

Street 1 Name
SLATER SPRINGS DR
Stop Condition-Street 2
StopSign
Street 2 Name
N/A
Stop Condition-Street 1
N/A

| L            | n ossible solution            |    |
|--------------|-------------------------------|----|
| 200          | Possible Solutions:           | c  |
|              | Remove & Replace Entire Ramp. | N  |
|              |                               | N  |
|              |                               | N/ |
|              |                               | N  |
| 200          |                               | N  |
| ALC: UNKNOWN |                               | N  |
| 2            | Surveyor Notes:               | N  |
|              | N/A                           | N  |
| 2            |                               | N  |
|              |                               | N  |
|              |                               | N  |
|              | PROW/ADA:                     | N  |
|              | Not Found, R304.5.1, R304.5.3 | N  |
|              |                               | N  |
|              |                               |    |
| 1            |                               | N  |
|              |                               |    |
|              |                               |    |
|              |                               | N  |
|              |                               |    |
|              |                               |    |

| R<br>n | Not Found,  | R304.5.1, | R304.5.3 |
|--------|-------------|-----------|----------|
| A      | Total Cost: |           | \$       |
|        |             |           |          |

| Compliance Description |                       | Data | Comp | liance Description         | Data         |
|------------------------|-----------------------|------|------|----------------------------|--------------|
| N/A                    | Ramp Length (in)      | 50.5 | Yes  | Ramp Slope (%)             | 7.6          |
| No                     | Ramp Width (in)       | 42.5 | No   | Ramp XSlope (%)            | 2.3          |
| N/A                    | Flare Type LT         | N/A  | N/A  | Flare Type RT              | N/A          |
| N/A                    | Flare Slope LT (%)    | N/A  | N/A  | Flare Slope RT (%)         | N/A          |
| N/A                    | Flare Traversable LT? | N/A  | N/A  | Flare Traversable RT?      | N/A          |
| N/A                    | Landing Length (in)   | N/A  | N/A  | DWS Provided?              | N/A          |
| N/A                    | Landing Width (in)    | N/A  | N/A  | DWS Contrast?              | N/A          |
| N/A                    | Landing Slope (%)     | N/A  | N/A  | DWS Length (in)            | N/A          |
| N/A                    | Landing X Slope (%)   | N/A  | N/A  | DWS Full Width?            | N/A          |
| N/A                    | Landing Curb? (Y/N)   | N/A  | N/A  | DWS Offset (in)            | N/A          |
| N/A                    | Shared Landing?       | N/A  |      |                            |              |
| N/A                    | Gutter Ponding?       | N/A  | N/A  | Gutter Slope (%)           | N/A          |
| N/A                    | Gutter Lip Ht (in)    | N/A  | N/A  | Gutter X Slope (%)         | N/A          |
| N/A                    | Painted X Walk1?      | No   | N/A  | Painted X Walk2?           | N/A          |
|                        | X Walk 1 Direction    | To S |      | X Walk 2 Direction         | N/A          |
| N/A                    | X Walk 1 Width (in)   | N/A  | N/A  | X Walk 2 Width (in)        | N/A          |
|                        | X Walk 1 Slope (%)    | 3.7  |      | X Walk 2 Slope (%)         | N/A          |
|                        | X Walk 1 X Slope (%)  | 2.4  |      | X Walk 2 X Slope (%)       | N/A          |
| N/A                    | Ramp inside XWalk1?   | N/A  | N/A  | Ramp inside XWalk2?        | N/A          |
|                        | Road Slope (%)        | 2.4  | N/A  | Clear Space?               | N/A          |
|                        | Road X Slope (%)      | 3.7  | N/A  | Clear Space to XWalk (in)  | N/A          |
| N/A                    | Any Obstructions?     | N/A  | N/A  | Storm Grate/Utility Hazard | ? <b>N/A</b> |
|                        | Obstruction Type      |      |      | Storm Grate/Utility Type   |              |
|                        |                       | N/A  |      |                            | N/A          |
|                        |                       |      | Yes  | Surface Condition? (G/P)   | Good         |
|                        |                       |      |      |                            |              |