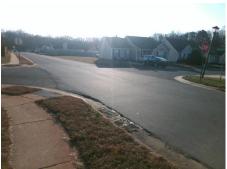

## Field Measurements/Component Compliance

Street 1 Name
SLATER SPRINGS DR
Stop Condition-Street 2
StopSign
Street 2 Name
N/A
Stop Condition-Street 1
N/A

| L            | n ossible solution            |    |
|--------------|-------------------------------|----|
| 200          | Possible Solutions:           | c  |
|              | Remove & Replace Entire Ramp. | N  |
|              |                               | N  |
|              |                               | N/ |
|              |                               | N  |
| 200          |                               | N  |
| ALC: UNKNOWN |                               | N  |
| 2            | Surveyor Notes:               | N  |
|              | N/A                           | N  |
| 2            |                               | N  |
|              |                               | N  |
|              |                               | N  |
|              | PROW/ADA:                     | N  |
|              | Not Found, R304.5.1, R304.5.3 | N  |
|              |                               | N  |
|              |                               |    |
| 1            |                               | N  |
|              |                               |    |
|              |                               |    |
|              |                               | N  |
|              |                               |    |
|              |                               |    |

| R<br>n | Not Found,  | R304.5.1, | R304.5.3 |
|--------|-------------|-----------|----------|
| A      | Total Cost: |           | \$       |
|        |             |           |          |

| Compliance Description |                       | Data | Comp | liance Description         | Data         |
|------------------------|-----------------------|------|------|----------------------------|--------------|
| N/A                    | Ramp Length (in)      | 50.5 | Yes  | Ramp Slope (%)             | 7.6          |
| No                     | Ramp Width (in)       | 42.5 | No   | Ramp XSlope (%)            | 2.3          |
| N/A                    | Flare Type LT         | N/A  | N/A  | Flare Type RT              | N/A          |
| N/A                    | Flare Slope LT (%)    | N/A  | N/A  | Flare Slope RT (%)         | N/A          |
| N/A                    | Flare Traversable LT? | N/A  | N/A  | Flare Traversable RT?      | N/A          |
| N/A                    | Landing Length (in)   | N/A  | N/A  | DWS Provided?              | N/A          |
| N/A                    | Landing Width (in)    | N/A  | N/A  | DWS Contrast?              | N/A          |
| N/A                    | Landing Slope (%)     | N/A  | N/A  | DWS Length (in)            | N/A          |
| N/A                    | Landing X Slope (%)   | N/A  | N/A  | DWS Full Width?            | N/A          |
| N/A                    | Landing Curb? (Y/N)   | N/A  | N/A  | DWS Offset (in)            | N/A          |
| N/A                    | Shared Landing?       | N/A  |      |                            |              |
| N/A                    | Gutter Ponding?       | N/A  | N/A  | Gutter Slope (%)           | N/A          |
| N/A                    | Gutter Lip Ht (in)    | N/A  | N/A  | Gutter X Slope (%)         | N/A          |
| N/A                    | Painted X Walk1?      | No   | N/A  | Painted X Walk2?           | N/A          |
|                        | X Walk 1 Direction    | To S |      | X Walk 2 Direction         | N/A          |
| N/A                    | X Walk 1 Width (in)   | N/A  | N/A  | X Walk 2 Width (in)        | N/A          |
|                        | X Walk 1 Slope (%)    | 3.7  |      | X Walk 2 Slope (%)         | N/A          |
|                        | X Walk 1 X Slope (%)  | 2.4  |      | X Walk 2 X Slope (%)       | N/A          |
| N/A                    | Ramp inside XWalk1?   | N/A  | N/A  | Ramp inside XWalk2?        | N/A          |
|                        | Road Slope (%)        | 2.4  | N/A  | Clear Space?               | N/A          |
|                        | Road X Slope (%)      | 3.7  | N/A  | Clear Space to XWalk (in)  | N/A          |
| N/A                    | Any Obstructions?     | N/A  | N/A  | Storm Grate/Utility Hazard | ? <b>N/A</b> |
|                        | Obstruction Type      |      |      | Storm Grate/Utility Type   |              |
|                        |                       | N/A  |      |                            | N/A          |
|                        |                       |      | Yes  | Surface Condition? (G/P)   | Good         |
|                        |                       |      |      |                            |              |