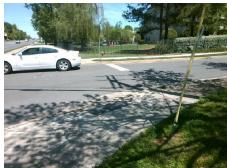

## Field Measurements/Component Compliance

Compliance Description

<u>Data</u>

LONGDALE DR Street 1 Name Stop Condition-Street 2 StopSign N/A Street 2 Name Stop Condition-Street 1 N/A

Compliance Description Possible Solutions: Remove & Replace Entire Ramp. Surveyor Notes: N/A PROW/ADA: R304.2.2

N/A 1850.00

Ramp Length (in) No N/A 81.0 Ramp Slope (%) Ramp XSlope (%) Yes Ramp Width (in) 48.0 Yes N/A N/A Flare Type LT N/A Flare Type RT N/A N/A N/A Flare Slope RT (%) Flare Slope LT (%) N/A Flare Traversable LT? N/A N/A Flare Traversable RT? N/A N/A N/A **DWS Provided?** Landing Length (in) N/A Landing Width (in) N/A N/A **DWS Contrast?** N/A N/A Landing Slope (%) DWS Length (in) Landing X Slope (%) N/A N/A DWS Full Width? Landing Curb? (Y/N) N/A N/A DWS Offset (in) N/A Shared Landing? **Gutter Ponding?** N/A N/A Gutter Slope (%) Gutter Lip Ht (in) N/A N/A Gutter X Slope (%) Painted X Walk1? No N/A Painted X Walk2? X Walk 1 Direction To N X Walk 2 Direction N/A X Walk 1 Width (in) X Walk 2 Width (in) X Walk 1 Slope (%) X Walk 2 Slope (%) 6.0 X Walk 2 X Slope (%) X Walk 1 X Slope (%) 0.6 N/A N/A Ramp inside XWalk2? Ramp inside XWalk1? Road Slope (%) N/A N/A Clear Space? Road X Slope (%) N/A N/A Clear Space to XWalk (in) N/A Any Obstructions? N/A Storm Grate/Utility Hazard? **Obstruction Type** Storm Grate/Utility Type N/A Yes Surface Condition? (G/P) Good