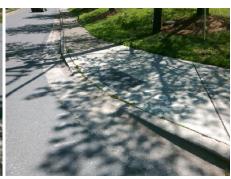

## Field Measurements/Component Compliance

Compliance Description

<u>Data</u>

LONGDALE DR Street 1 Name Stop Condition-Street 2 StopSign N/A Street 2 Name Stop Condition-Street 1 N/A

Compliance Description Possible Solutions: Remove & Replace Entire Ramp. Surveyor Notes: N/A PROW/ADA: R304.2.2

N/A 1850.00

Ramp Length (in) No N/A 81.0 Ramp Slope (%) Ramp XSlope (%) Yes Ramp Width (in) 48.0 Yes N/A N/A Flare Type LT N/A Flare Type RT N/A N/A N/A Flare Slope RT (%) Flare Slope LT (%) N/A Flare Traversable LT? N/A N/A Flare Traversable RT? N/A N/A N/A **DWS Provided?** Landing Length (in) N/A Landing Width (in) N/A N/A **DWS Contrast?** N/A N/A Landing Slope (%) DWS Length (in) Landing X Slope (%) N/A N/A DWS Full Width? Landing Curb? (Y/N) N/A N/A DWS Offset (in) N/A Shared Landing? **Gutter Ponding?** N/A N/A Gutter Slope (%) Gutter Lip Ht (in) N/A N/A Gutter X Slope (%) Painted X Walk1? No N/A Painted X Walk2? X Walk 1 Direction To N X Walk 2 Direction N/A X Walk 1 Width (in) X Walk 2 Width (in) X Walk 1 Slope (%) X Walk 2 Slope (%) 6.0 X Walk 2 X Slope (%) X Walk 1 X Slope (%) 0.6 N/A N/A Ramp inside XWalk2? Ramp inside XWalk1? Road Slope (%) N/A N/A Clear Space? Road X Slope (%) N/A N/A Clear Space to XWalk (in) N/A Any Obstructions? N/A Storm Grate/Utility Hazard? **Obstruction Type** Storm Grate/Utility Type N/A Yes Surface Condition? (G/P) Good