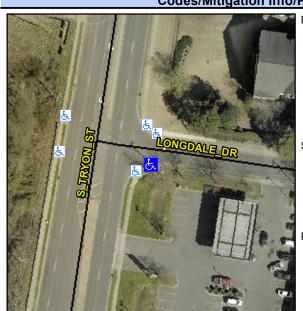

## **Access Compliance Report Public Rights-of-Way** (Curb Ramps)

Data

8.8

0.5

N/A

Intersection ID: 20286 Main Street: LONGDALE DR **Cross Street: S TRYON ST** Location: SE Initial Pass/Fail: Fail **Overall Compliance: No Severity Score:** 12.5 ADA ID: 07640DF6AA63 Ramp Type: Perp