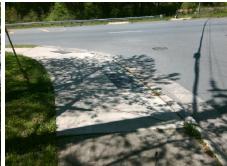

## Field Measurements/Component Compliance

Compliance Description

<u>Data</u>

LONGDALE DR Street 1 Name Stop Condition-Street 2 StopSign N/A Street 2 Name Stop Condition-Street 1 N/A

Compliance Description Possible Solutions: Remove & Replace Entire Ramp. Surveyor Notes: N/A PROW/ADA: R304.2.2

N/A 1850.00

Ramp Length (in) No N/A 81.0 Ramp Slope (%) Ramp XSlope (%) Yes Ramp Width (in) 48.0 Yes N/A N/A Flare Type LT N/A Flare Type RT N/A N/A N/A Flare Slope RT (%) Flare Slope LT (%) N/A Flare Traversable LT? N/A N/A Flare Traversable RT? N/A N/A N/A **DWS Provided?** Landing Length (in) N/A Landing Width (in) N/A N/A **DWS Contrast?** N/A N/A Landing Slope (%) DWS Length (in) Landing X Slope (%) N/A N/A DWS Full Width? Landing Curb? (Y/N) N/A N/A DWS Offset (in) N/A Shared Landing? **Gutter Ponding?** N/A N/A Gutter Slope (%) Gutter Lip Ht (in) N/A N/A Gutter X Slope (%) Painted X Walk1? No N/A Painted X Walk2? X Walk 1 Direction To N X Walk 2 Direction N/A X Walk 1 Width (in) X Walk 2 Width (in) X Walk 1 Slope (%) X Walk 2 Slope (%) 6.0 X Walk 2 X Slope (%) X Walk 1 X Slope (%) 0.6 N/A N/A Ramp inside XWalk2? Ramp inside XWalk1? Road Slope (%) N/A N/A Clear Space? Road X Slope (%) N/A N/A Clear Space to XWalk (in) N/A Any Obstructions? N/A Storm Grate/Utility Hazard? **Obstruction Type** Storm Grate/Utility Type N/A Yes Surface Condition? (G/P) Good