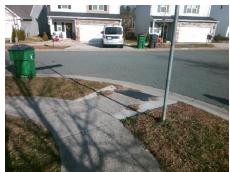

## Field Measurements/Component Compliance

Street 1 Name
Stop Condition-Street 2
Street 2 Name
Stop Condition-Street 1

JOE MORRISON LN StopSign RICHARD ROZZELLE DR None Possible Solutions:

Remove & Replace Curb Ramp With
Two New Directional Ramps or
Equivalent.

Surveyor Notes:

N/A

PROW/ADA:

R304.5.1, R304.5.3

Total Cost: \$ 3200.00

| Compliance Description |                       | Data | Compliance |       | Description             | Data |
|------------------------|-----------------------|------|------------|-------|-------------------------|------|
| N/A                    | Ramp Length (in)      | 72.5 | Yes        | Ramp  | Slope (%)               | 6.9  |
| No                     | Ramp Width (in)       | 47.0 | No         | Ramp  | XSlope (%)              | 5.3  |
| N/A                    | Flare Type LT         | N/A  | N/A        | Flare | Type RT                 | N/A  |
| N/A                    | Flare Slope LT (%)    | N/A  | N/A        | Flare | Slope RT (%)            | N/A  |
| N/A                    | Flare Traversable LT? | N/A  | N/A        | Flare | Traversable RT?         | N/A  |
| N/A                    | Landing Length (in)   | N/A  | N/A        | DWS   | Provided?               | N/A  |
| N/A                    | Landing Width (in)    | N/A  | N/A        | DWS   | Contrast?               | N/A  |
| N/A                    | Landing Slope (%)     | N/A  | N/A        | DWS   | Length (in)             | N/A  |
| N/A                    | Landing X Slope (%)   | N/A  | N/A        | DWS   | Full Width?             | N/A  |
| N/A                    | Landing Curb? (Y/N)   | N/A  | N/A        | DWS   | Offset (in)             | N/A  |
| N/A                    | Shared Landing?       | N/A  |            |       |                         |      |
| N/A                    | Gutter Ponding?       | N/A  | N/A        | Gutte | r Slope (%)             | N/A  |
| N/A                    | Gutter Lip Ht (in)    | N/A  | N/A        | Gutte | r X Slope (%)           | N/A  |
| N/A                    | Painted X Walk1?      | No   | N/A        | Paint | ed X Walk2?             | No   |
|                        | X Walk 1 Direction    | То Е |            | X Wa  | lk 2 Direction          | To N |
| N/A                    | X Walk 1 Width (in)   | N/A  | N/A        | X Wa  | lk 2 Width (in)         | N/A  |
|                        | X Walk 1 Slope (%)    | 1.9  |            | X Wa  | lk 2 Slope (%)          | 1.6  |
|                        | X Walk 1 X Slope (%)  | 5.8  |            | X Wa  | lk 2 X Slope (%)        | 2.4  |
| N/A                    | Ramp inside XWalk1?   | N/A  | N/A        | Ram   | inside XWalk2?          | N/A  |
|                        | Road Slope (%)        | 4.1  | N/A        | Clear | Space?                  | N/A  |
|                        | Road X Slope (%)      | 1.8  | N/A        | Clear | Space to XWalk (in)     | N/A  |
| N/A                    | Any Obstructions?     | N/A  | N/A        | Storn | n Grate/Utility Hazard? | N/A  |
|                        | Obstruction Type      |      |            | Storn | n Grate/Utility Type    |      |
|                        |                       | N/A  |            |       |                         | N/A  |
|                        |                       |      | Yes        | Surfa | ce Condition? (G/P)     | Good |