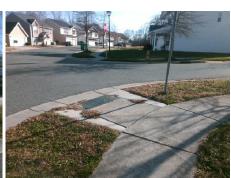

## Field Measurements/Component Compliance

Street 1 Name
Stop Condition-Street 2
Street 2 Name
Stop Condition-Street 1

JOE MORRISON LN StopSign RICHARD ROZZELLE DR None Possible Solutions:

Remove & Replace Curb Ramp With
Two New Directional Ramps or
Equivalent.

Surveyor Notes:

N/A

PROW/ADA:

R304.5.1, R304.5.3

Total Cost: \$ 3200.00

| Compliance Description |                       | Data | Compliance |       | Description             | Data |
|------------------------|-----------------------|------|------------|-------|-------------------------|------|
| N/A                    | Ramp Length (in)      | 72.5 | Yes        | Ramp  | Slope (%)               | 6.9  |
| No                     | Ramp Width (in)       | 47.0 | No         | Ramp  | XSlope (%)              | 5.3  |
| N/A                    | Flare Type LT         | N/A  | N/A        | Flare | Type RT                 | N/A  |
| N/A                    | Flare Slope LT (%)    | N/A  | N/A        | Flare | Slope RT (%)            | N/A  |
| N/A                    | Flare Traversable LT? | N/A  | N/A        | Flare | Traversable RT?         | N/A  |
| N/A                    | Landing Length (in)   | N/A  | N/A        | DWS   | Provided?               | N/A  |
| N/A                    | Landing Width (in)    | N/A  | N/A        | DWS   | Contrast?               | N/A  |
| N/A                    | Landing Slope (%)     | N/A  | N/A        | DWS   | Length (in)             | N/A  |
| N/A                    | Landing X Slope (%)   | N/A  | N/A        | DWS   | Full Width?             | N/A  |
| N/A                    | Landing Curb? (Y/N)   | N/A  | N/A        | DWS   | Offset (in)             | N/A  |
| N/A                    | Shared Landing?       | N/A  |            |       |                         |      |
| N/A                    | Gutter Ponding?       | N/A  | N/A        | Gutte | r Slope (%)             | N/A  |
| N/A                    | Gutter Lip Ht (in)    | N/A  | N/A        | Gutte | r X Slope (%)           | N/A  |
| N/A                    | Painted X Walk1?      | No   | N/A        | Paint | ed X Walk2?             | No   |
|                        | X Walk 1 Direction    | То Е |            | X Wa  | lk 2 Direction          | To N |
| N/A                    | X Walk 1 Width (in)   | N/A  | N/A        | X Wa  | lk 2 Width (in)         | N/A  |
|                        | X Walk 1 Slope (%)    | 1.9  |            | X Wa  | lk 2 Slope (%)          | 1.6  |
|                        | X Walk 1 X Slope (%)  | 5.8  |            | X Wa  | lk 2 X Slope (%)        | 2.4  |
| N/A                    | Ramp inside XWalk1?   | N/A  | N/A        | Ram   | inside XWalk2?          | N/A  |
|                        | Road Slope (%)        | 4.1  | N/A        | Clear | Space?                  | N/A  |
|                        | Road X Slope (%)      | 1.8  | N/A        | Clear | Space to XWalk (in)     | N/A  |
| N/A                    | Any Obstructions?     | N/A  | N/A        | Storn | n Grate/Utility Hazard? | N/A  |
|                        | Obstruction Type      |      |            | Storn | n Grate/Utility Type    |      |
|                        |                       | N/A  |            |       |                         | N/A  |
|                        |                       |      | Yes        | Surfa | ce Condition? (G/P)     | Good |