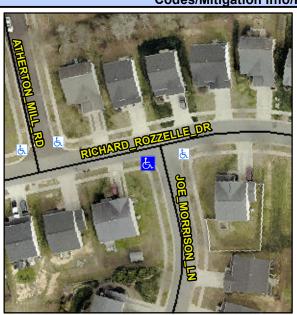

## Access Compliance Report Public Rights-of-Way (Curb Ramps)

Intersection ID: 48391 Main Street: RICHARD\_ROZZELLE\_DR Cross Street: JOE\_MORRISON\_LN Location: SW

ADA ID: 0764F2B33088 Ramp Type: PerpDiag Initial Pass/Fail: Fail Overall Compliance: No Severity Score: 21.25