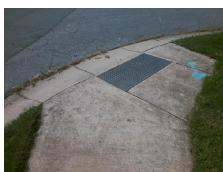

**Codes/Mitigation Info/Possible Solution** 

Field Measurements/Component Compliance

**PINTA CT** Street 1 Name Stop Condition-Street 1 StopSign Street 2 Name N/A Stop Condition-Street 2 N/A Remove & Replace Curb Ramp With **Two New Directional Ramps or** Equivalent.

Surveyor Notes: N/A

Not Found, R304.5.1, R304.5.3

Total Cost:

3200.00

| Field Measurements/Component Compliance |                       |       |                        |                             |      |
|-----------------------------------------|-----------------------|-------|------------------------|-----------------------------|------|
| Compliance Description                  |                       | Data  | Compliance Description |                             | Data |
| N/A                                     | Ramp Length (in)      | 53.0  | Yes                    | BlendTrans Slope (%)        | 0.3  |
| No                                      | Ramp Width (in)       | 47.0  | No                     | BlendTrans XSlope (%)       | 2.3  |
| N/A                                     | Flare Type LT         | N/A   | N/A                    | Flare Type RT               | N/A  |
| N/A                                     | Flare Slope LT (%)    | N/A   | N/A                    | Flare Slope RT (%)          | N/A  |
| N/A                                     | Flare Traversable LT? | N/A   | N/A                    | Flare Traversable RT?       | N/A  |
| N/A                                     | Landing Length (in)   | N/A   | N/A                    | DWS Provided?               | N/A  |
| N/A                                     | Landing Width (in)    | N/A   | N/A                    | DWS Contrast?               | N/A  |
| N/A                                     | Landing Slope (%)     | N/A   | N/A                    | DWS Length (in)             | N/A  |
| N/A                                     | Landing X Slope (%)   | N/A   | N/A                    | DWS Full Width?             | N/A  |
| N/A                                     | Landing Curb? (Y/N)   | N/A   | N/A                    | DWS Offset (in)             | N/A  |
| N/A                                     | Shared Landing?       | N/A   |                        |                             |      |
| N/A                                     | Gutter Ponding?       | N/A   | N/A                    | Gutter Slope (%)            | N/A  |
| N/A                                     | Gutter Lip Ht (in)    | N/A   | N/A                    | Gutter X Slope (%)          | N/A  |
| N/A                                     | Painted X Walk1?      | No    | N/A                    | Painted X Walk2?            | N/A  |
|                                         | X Walk 1 Direction    | To NW |                        | X Walk 2 Direction          | N/A  |
|                                         | X Walk 1 Width (in)   | N/A   |                        | X Walk 2 Width (in)         | N/A  |
|                                         | X Walk 1 Slope (%)    | 1.2   |                        | X Walk 2 Slope (%)          | N/A  |
|                                         | X Walk 1 X Slope (%)  | 0.7   |                        | X Walk 2 X Slope (%)        | N/A  |
| N/A                                     | Ramp inside XWalk1?   | N/A   | N/A                    | Ramp inside XWalk2?         | N/A  |
|                                         | Road Slope (%)        | 0.7   |                        | Clear Space?                | N/A  |
|                                         | Road X Slope (%)      | 1.2   | N/A                    | Clear Space to XWalk (in)   | N/A  |
| N/A                                     | Any Obstructions?     | N/A   | N/A                    | Storm Grate/Utility Hazard? | N/A  |
|                                         | Obstruction Type      |       |                        | Storm Grate/Utility Type    |      |
|                                         |                       | N/A   |                        |                             | N/A  |
|                                         |                       |       | Yes                    | Surface Condition? (G/P)    | Good |
|                                         |                       |       | No                     | Curb Slope (%)              | 17.1 |
|                                         |                       |       |                        |                             |      |