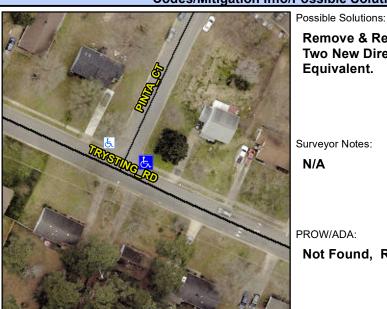

## **Access Compliance Report Public Rights-of-Way** (Curb Ramps)

Intersection ID: 13539 Main Street: PINTA\_CT Cross Street: TRYSTING\_RD Location: NE ADA ID: 0766EEF8B088 Ramp Type: BlendTrans1 Initial Pass/Fail: Fail **Overall Compliance: No Severity Score:** 10

**Codes/Mitigation Info/Possible Solution** 

Field Measurements/Component Compliance

**PINTA CT** Street 1 Name Stop Condition-Street 1 StopSign Street 2 Name N/A Stop Condition-Street 2 N/A Remove & Replace Curb Ramp With **Two New Directional Ramps or** Equivalent.