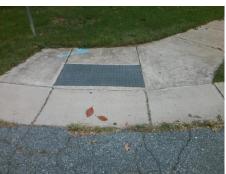

**Codes/Mitigation Info/Possible Solution** 

Field Measurements/Component Compliance

**PINTA CT** Street 1 Name Stop Condition-Street 1 StopSign Street 2 Name N/A Stop Condition-Street 2 N/A Remove & Replace Curb Ramp With **Two New Directional Ramps or** Equivalent.

Surveyor Notes: N/A

Not Found, R304.5.1, R304.5.3

Total Cost:

3200.00

| Field Measurements/Component Compliance |                       |       |                        |                             |      |
|-----------------------------------------|-----------------------|-------|------------------------|-----------------------------|------|
| Compliance Description                  |                       | Data  | Compliance Description |                             | Data |
| N/A                                     | Ramp Length (in)      | 53.0  | Yes                    | BlendTrans Slope (%)        | 0.3  |
| No                                      | Ramp Width (in)       | 47.0  | No                     | BlendTrans XSlope (%)       | 2.3  |
| N/A                                     | Flare Type LT         | N/A   | N/A                    | Flare Type RT               | N/A  |
| N/A                                     | Flare Slope LT (%)    | N/A   | N/A                    | Flare Slope RT (%)          | N/A  |
| N/A                                     | Flare Traversable LT? | N/A   | N/A                    | Flare Traversable RT?       | N/A  |
| N/A                                     | Landing Length (in)   | N/A   | N/A                    | DWS Provided?               | N/A  |
| N/A                                     | Landing Width (in)    | N/A   | N/A                    | DWS Contrast?               | N/A  |
| N/A                                     | Landing Slope (%)     | N/A   | N/A                    | DWS Length (in)             | N/A  |
| N/A                                     | Landing X Slope (%)   | N/A   | N/A                    | DWS Full Width?             | N/A  |
| N/A                                     | Landing Curb? (Y/N)   | N/A   | N/A                    | DWS Offset (in)             | N/A  |
| N/A                                     | Shared Landing?       | N/A   |                        |                             |      |
| N/A                                     | Gutter Ponding?       | N/A   | N/A                    | Gutter Slope (%)            | N/A  |
| N/A                                     | Gutter Lip Ht (in)    | N/A   | N/A                    | Gutter X Slope (%)          | N/A  |
| N/A                                     | Painted X Walk1?      | No    | N/A                    | Painted X Walk2?            | N/A  |
|                                         | X Walk 1 Direction    | To NW |                        | X Walk 2 Direction          | N/A  |
|                                         | X Walk 1 Width (in)   | N/A   |                        | X Walk 2 Width (in)         | N/A  |
|                                         | X Walk 1 Slope (%)    | 1.2   |                        | X Walk 2 Slope (%)          | N/A  |
|                                         | X Walk 1 X Slope (%)  | 0.7   |                        | X Walk 2 X Slope (%)        | N/A  |
| N/A                                     | Ramp inside XWalk1?   | N/A   | N/A                    | Ramp inside XWalk2?         | N/A  |
|                                         | Road Slope (%)        | 0.7   |                        | Clear Space?                | N/A  |
|                                         | Road X Slope (%)      | 1.2   | N/A                    | Clear Space to XWalk (in)   | N/A  |
| N/A                                     | Any Obstructions?     | N/A   | N/A                    | Storm Grate/Utility Hazard? | N/A  |
|                                         | Obstruction Type      |       |                        | Storm Grate/Utility Type    |      |
|                                         |                       | N/A   |                        |                             | N/A  |
|                                         |                       |       | Yes                    | Surface Condition? (G/P)    | Good |
|                                         |                       |       | No                     | Curb Slope (%)              | 17.1 |
|                                         |                       |       |                        |                             |      |